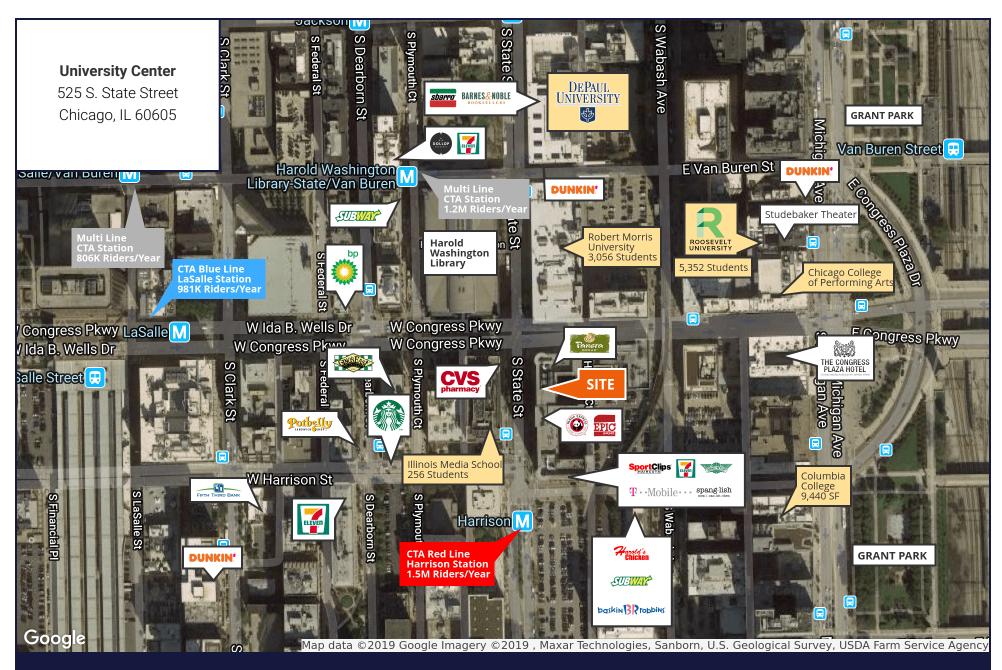

## **University Center**

525 S. State Street, Chicago, IL 60605 | South Loop

### For Lease

**Retail Property** 

- Join 30K SF of retail located on the corner of Congress Parkway and State Street in the South Loop
- ▶ ±3,200 SF available
- Over 500 student housing units in the building
- ▶ High density residential area with heavy pedestrian traffic
- ▶ Co-tenants include Panda Express, Panera Bread, Wingstop, 7-Eleven, Athletico, Blaze Pizza, Epic Burger

525 S. State Street, Chicago, IL 60605 | South Loop