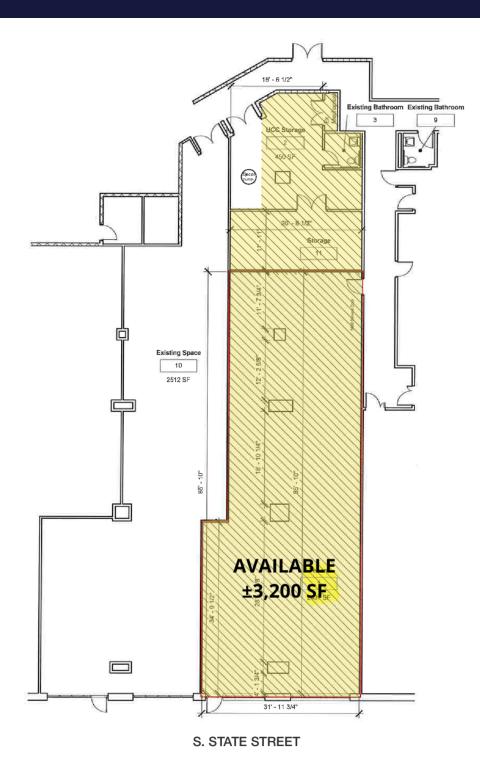

### For Lease

**Retail Property** 

- Join 30K SF of retail located on the corner of Congress Parkway and State Street in the South Loop
- ▶ ±3,200 SF available
- Over 500 student housing units in the building
- ▶ High density residential area with heavy pedestrian traffic
- ▶ Co-tenants include Panda Express, Panera Bread, Wingstop, 7-Eleven, Athletico, Blaze Pizza, Epic Burger