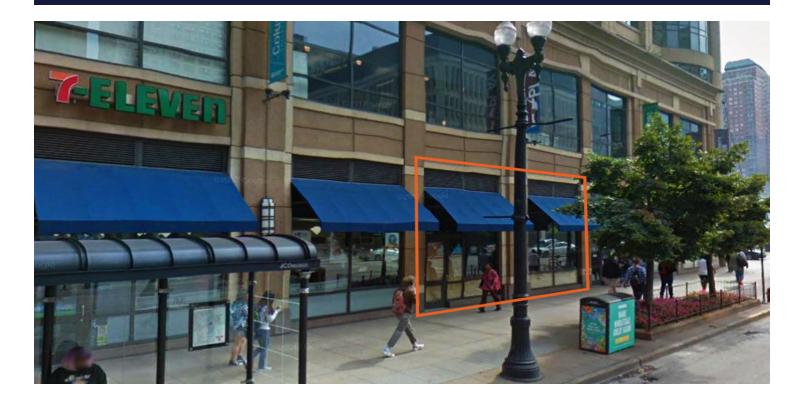

### For Lease

**Retail Property** 

- Join 30K SF of retail located on the corner of Congress Parkway and State Street in the South Loop
- ▶ ±3,200 SF available
- Over 500 student housing units in the building
- ▶ High density residential area with heavy pedestrian traffic
- ▶ Co-tenants include Panda Express, Panera Bread, Wingstop, 7-Eleven, Athletico, Blaze Pizza, Epic Burger