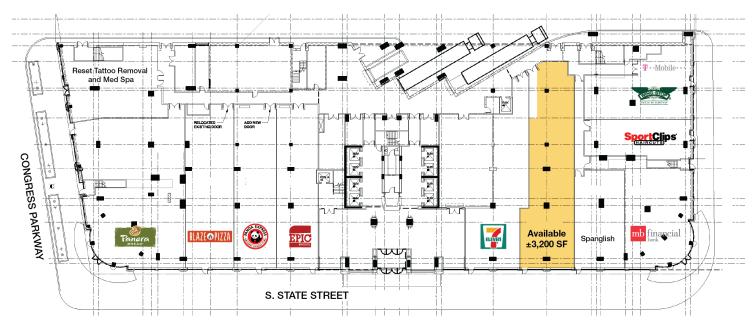

### For Lease

**Retail Property** 

- Join 30K SF of retail located on the corner of Congress Parkway and State Street in the South Loop
- ▶ ±3,200 SF available
- Over 500 student housing units in the building
- ▶ High density residential area with heavy pedestrian traffic
- ▶ Co-tenants include Panda Express, Panera Bread, Wingstop, 7-Eleven, Athletico, Blaze Pizza, Epic Burger