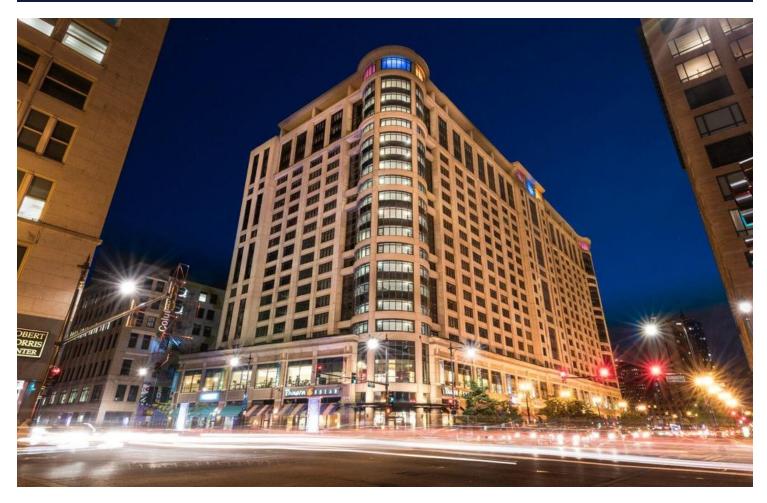

## **University Center**

525 S. State Street, Chicago, IL 60605 | South Loop

### For Lease

**Retail Property** 

- Join 30K SF of retail located on the corner of Congress Parkway and State Street in the South Loop
- ▶ ±3,200 SF available
- Over 500 student housing units in the building
- ▶ High density residential area with heavy pedestrian traffic
- ▶ Co-tenants include Panda Express, Panera Bread, Wingstop, 7-Eleven, Athletico, Blaze Pizza, Epic Burger