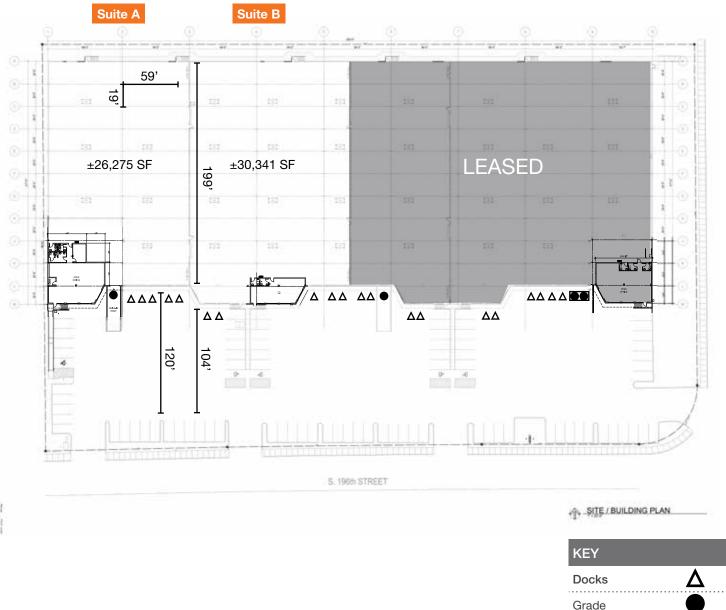

### Site Plan

#### 196thcommercecenter.com

56,616 SF total Divisible to: Suite A: 26,275 SF (including 2,339 SF office) Suite B: 30,341 SF (including 1,107 SF office) 10 DH doors / 1 GL doors (potential to convert an additional dock) Zoned M2 24' clear height 1,200 amps 277/480v Easy access to I-5 & SR-167 via 196th street Available now