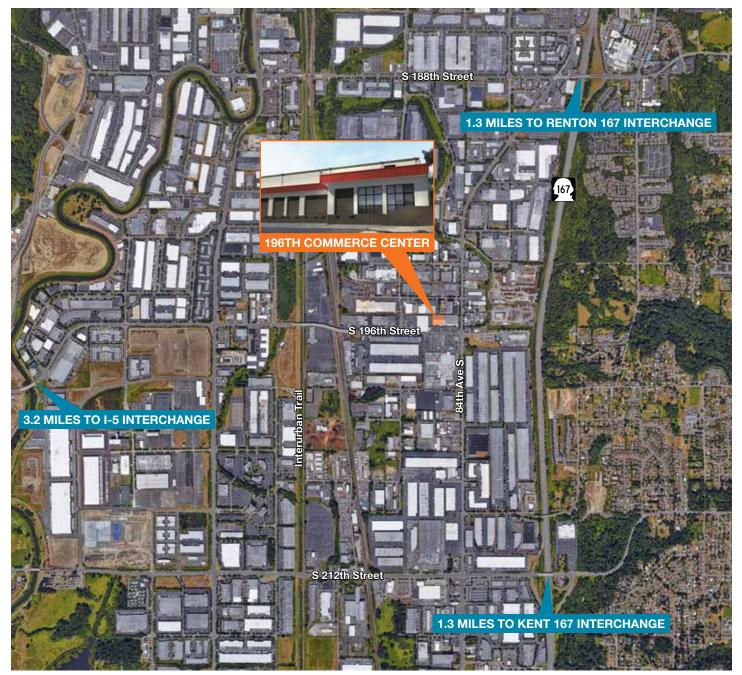

#### 196thcommercecenter.com

56,616 SF total Divisible to: Suite A: 26,275 SF (including 2,339 SF office) Suite B: 30,341 SF (including 1,107 SF office) 10 DH doors / 1 GL doors (potential to convert an additional dock) Zoned M2 24' clear height 1,200 amps 277/480v Easy access to I-5 & SR-167 via 196th street Available now