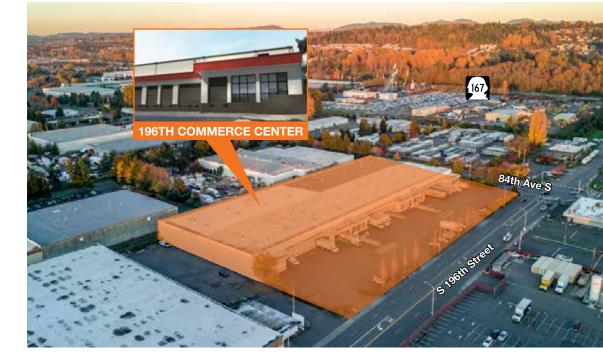

## 196th Commerce Center

8240 S 196th St Kent, WA

#### 196thcommercecenter.com

56,616 SF total Divisible to: Suite A: 26,275 SF (including 2,339 SF office) Suite B: 30,341 SF (including 1,107 SF office) 10 DH doors / 1 GL doors (potential to convert an additional dock) Zoned M2 24' clear height 1,200 amps 277/480v Easy access to I-5 & SR-167 via 196th street Available now