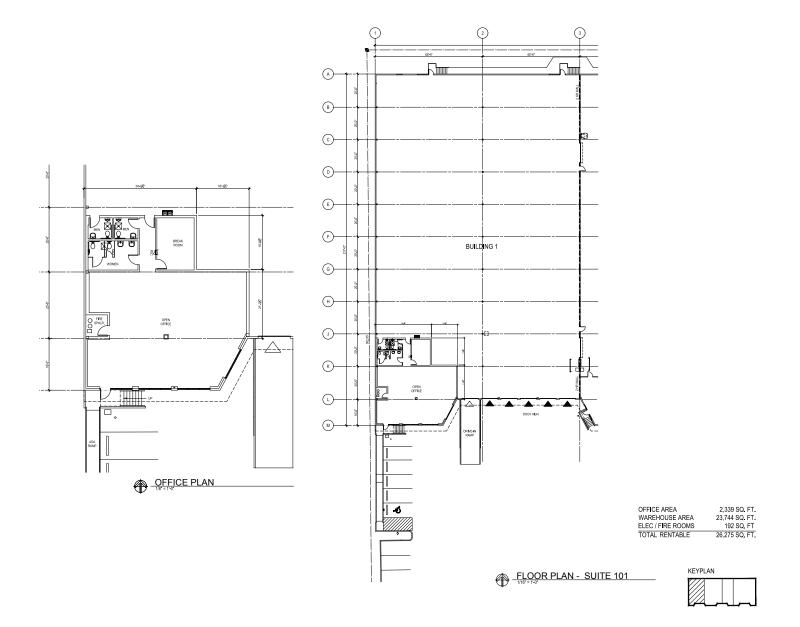

#### Floor Plan - Suite A

#### 196thcommercecenter.com

56,616 SF total Divisible to: Suite A: 26,275 SF (including 2,339 SF office) Suite B: 30,341 SF (including 1,107 SF office) 10 DH doors / 1 GL doors (potential to convert an additional dock) Zoned M2 24' clear height 1,200 amps 277/480v Easy access to I-5 & SR-167 via 196th street Available now