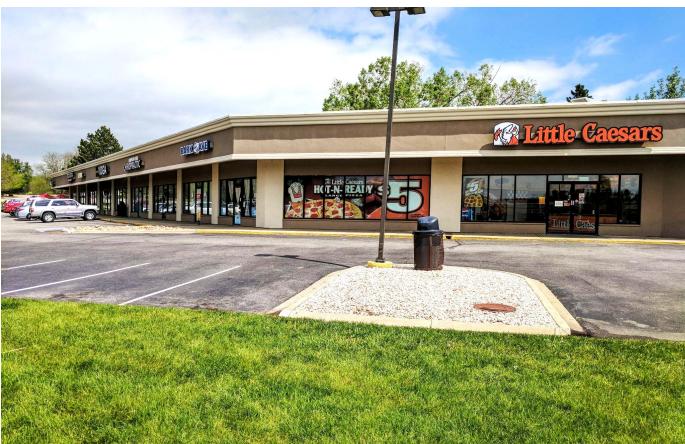

## **Property Information:**

- Units: 3 & 4: 975 2.015 saft
- Rental Rate: \$18.50- \$22.00 NNN
- NNN are \$9.27 for 2022 and includes water and HVAC maintenance.
- Amazing exposure to South Boulder Road.
- Adjacent to many different uses including a salon, multiple food uses, pet supplies, chiropractor, and a yoga studio.
- Employee parking in the rear.