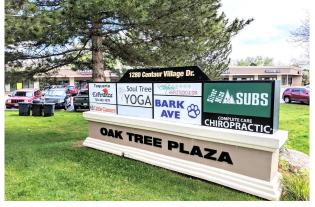

## **Property Information:**

- Units: 3 & 4: 975 2.015 saft
- Rental Rate: \$18.50- \$22.00 NNN
- NNN are \$9.27 for 2022 and includes water and HVAC maintenance.
- Amazing exposure to South Boulder Road.
- Adjacent to many different uses including a salon, multiple food uses, pet supplies, chiropractor, and a yoga studio.
- Employee parking in the rear.