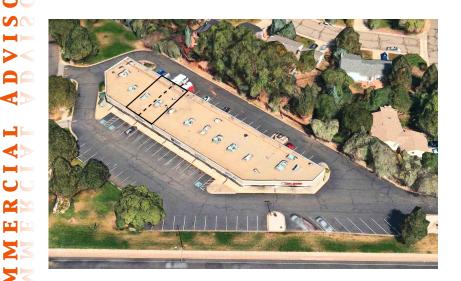

## **Property Information:**

- Units: 3 & 4: 975 2.015 saft
- Rental Rate: \$18.50- \$22.00 NNN
- NNN are \$9.27 for 2022 and includes water and HVAC maintenance.
- Amazing exposure to South Boulder Road.
- Adjacent to many different uses including a salon, multiple food uses, pet supplies, chiropractor, and a yoga studio.
- Employee parking in the rear.