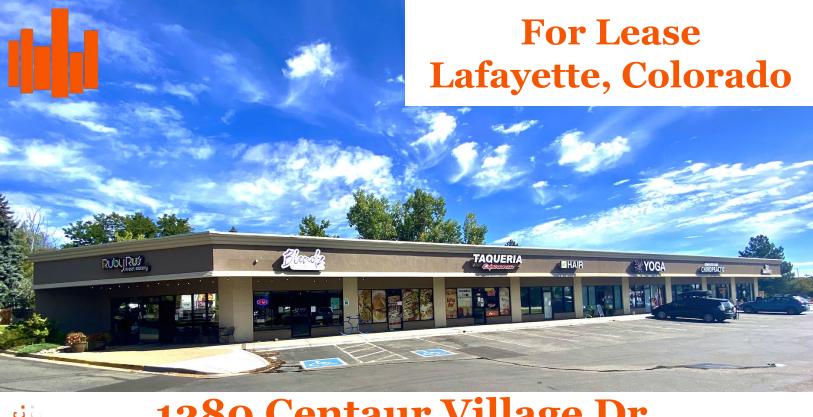

## 1280 Centaur Village Dr.

Prime Neighborhood Retail Space

Abbie Brown, 303-974-7600, ext 1 brown@vistacommercial.com Chris C. Jensen, 303-974-7600, ext 3 jensen@vistacommercial.com

Property details at http://www.vistacommercial.com

## **Property Information:**

- Units: 3 & 4: 975 2.015 saft
- Rental Rate: \$18.50- \$22.00 NNN
- NNN are \$9.27 for 2022 and includes water and HVAC maintenance.
- Amazing exposure to South Boulder Road.
- Adjacent to many different uses including a salon, multiple food uses, pet supplies, chiropractor, and a yoga studio.
- Employee parking in the rear.