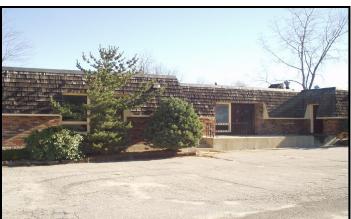

## 22 CHASE RIVER ROAD WATERBURY, CT

- 3,900 S/F Office building
- Great on-site parking
- Easy access to Route 8 Exit 36 and I-84
- 6 private offices on 1st floor
- 5 private offices on lower level
- 4 restrooms
- \$8.00 PSF Gross plus utilities / Base plus on taxes

#### **BUILDING INFORMATION**

Total square feet 3,900 S/F

Number of floors 2

Available square feet 3,900 S/F Exterior construction Brick

Interior construction Finished office

Ceiling height 8

Roof Shingle