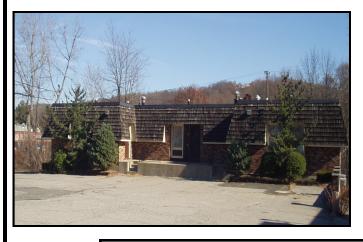

## 22 CHASE RIVER ROAD WATERBURY, CT

- 3,900 S/F Office building
- Great on-site parking
- Easy access to Route 8 Exit 36 and I-84
- 6 private offices on 1st floor
- 5 private offices on lower level
- 4 restrooms
- \$8.00 PSF Gross plus utilities / Base plus on taxes

#### **BUILDING INFORMATION**

Total square feet 3,900 S/F

Number of floors 2

Available square feet 3,900 S/F Exterior construction Brick

Interior construction Finished office

Ceiling height 8

Roof Shingle