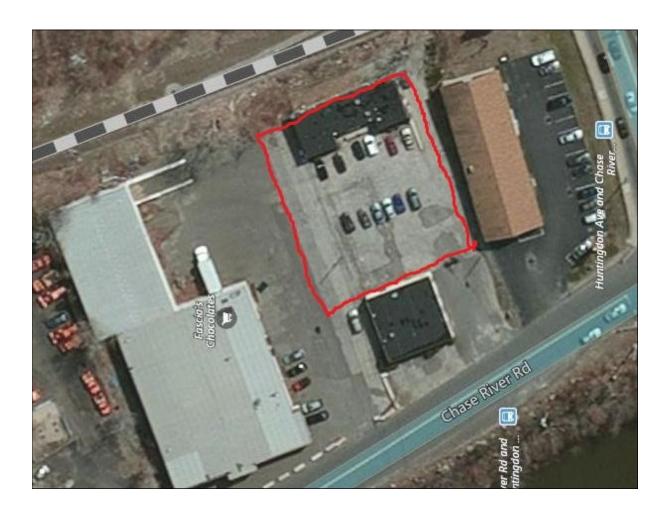

## 22 CHASE RIVER ROAD WATERBURY, CT

- 3,900 S/F Office building
- Great on-site parking
- Easy access to Route 8 Exit 36 and I-84
- 6 private offices on 1st floor
- 5 private offices on lower level
- 4 restrooms
- \$8.00 PSF Gross plus utilities / Base plus on taxes

### 22 CHASE RIVER ROAD WATERBURY, CT 06704

#### **OTHER**

Total acre .27
Zoning IG
Parking Good

Interstate / distance to I-84 / 1 mile
State route / distance to Rt 8 / 1/10 mile

All information furnished is from sources deemed reliable and is submitted subject to errors, omissions, change of other terms of conditions, prior sale, lease or financing or withdrawal-all without notice. No representation is made or implied by Matthews Commercial Properties, LLC or its associates as to the accuracy of the information submitted herein.