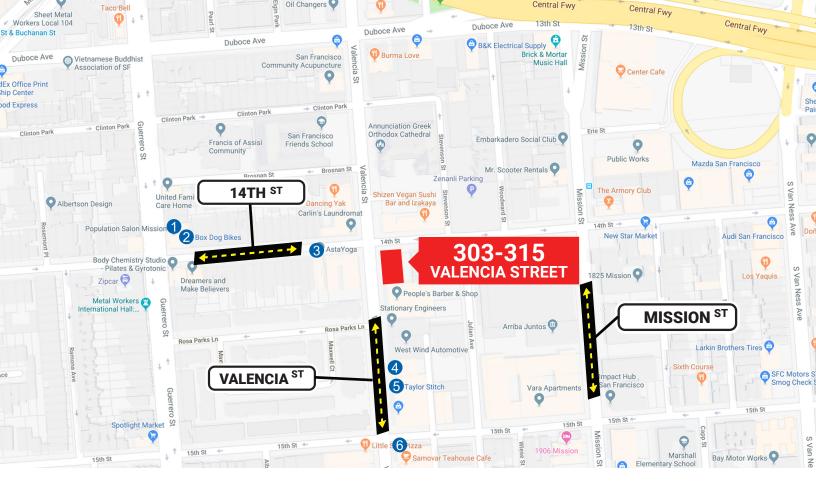

### POPULAR NEARBY TENANTS

Popular Nearby Tenants

### **NOW AVAILABLE** FOR RETAIL OR OFFICE

The Valencia Street Corridor is one of San Francisco's hottest neighborhoods! Locals and tourists alike daily visit for trendsetting shopping, a variety of artisanal cafés, quality restaurants, salons and a thriving nightlife scene. Top-notch nearby businesses include Four Barrel Coffee, Chase Bank, Little Star Pizza, Taylor Stitch, Samovar Teahouse Cafe, Roxie Theater and much more!