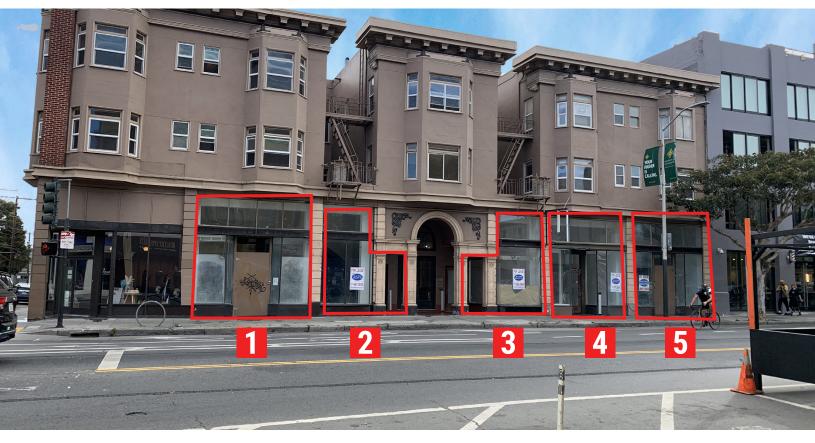

# **VALENCIA STREET SHOPPING** 5 GROUND FLOOR RETAIL/OFFICE SPACES FOR LEASE

303-315 VALENCIA STREET, SAN FRANCISCO, CA 94103

### VALENCIA STREET CORRIDOR

**CROSS STREET: 14TH STREET** 

**SIZE** 

±426-938 SF

RETAIL OR OFFICE SPACES FOR LEASE

### **NOW AVAILABLE** FOR RETAIL OR OFFICE

The Valencia Street Corridor is one of San Francisco's hottest neighborhoods! Locals and tourists alike daily visit for trendsetting shopping, a variety of artisanal cafés, quality restaurants, salons and a thriving nightlife scene. Top-notch nearby businesses include Four Barrel Coffee, Chase Bank, Little Star Pizza, Taylor Stitch, Samovar Teahouse Cafe, Roxie Theater and much more!

#### **PROPERTY HIGHLIGHTS**

- · Great Exposure for Building and Maintaining Brand Identity
- Excellent Window Lining Offers Plenty of Natural Lighting
- · Private Bathroom
- · Commuter-Friendly Location
- · WALK SCORE ® | 98 (Walker's Paradise)
- TRANSIT SCORE ® |100 (Rider's Paradise)