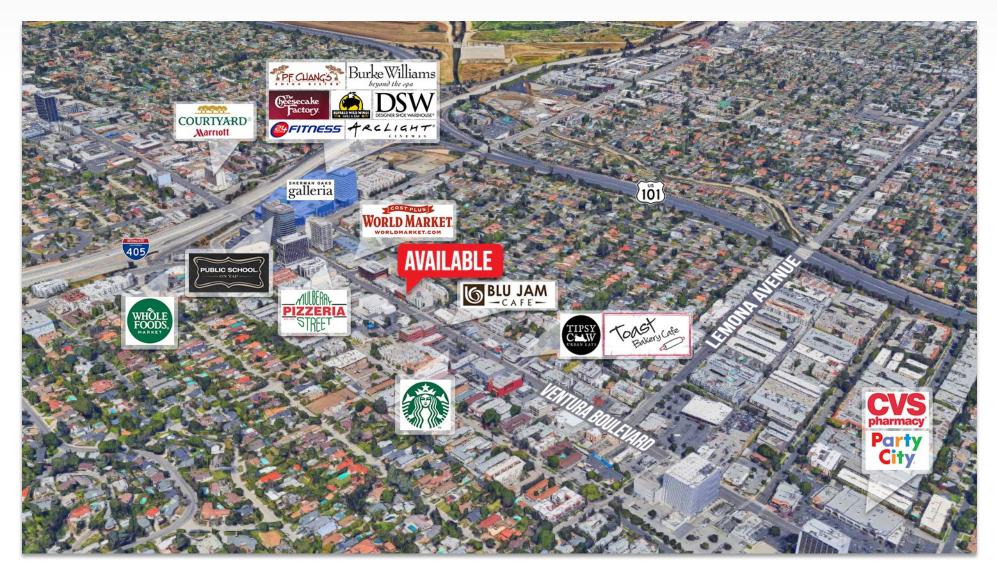

## **AREA AMENITIES**

- Located in upscale Sherman Oaks, the regional retail/financial corridor of the San Fernando Valley
- Walking distance to Sherman Oaks Galleria shopping • mall, movie theater, fitness center, business/financial district
- The area is a local hub for transportation, business, • shopping, & restaurants
- Heavy daytime car traffic and pedestrian traffic