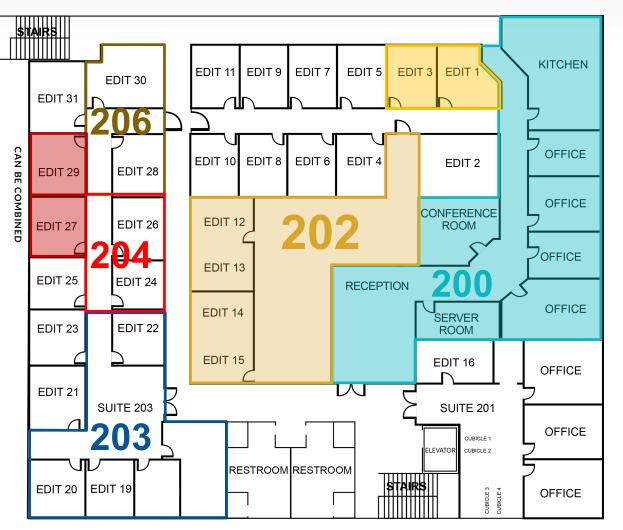

## **RENTAL RATE**

- Suite 200 | ± 3,450 SF | \$2.75 PSF FSG
- Suite 202 | ± 1,875 SF | \$2.70 PSF FSG •
- Suite 2-1 & 2-3 | ± 350 SF | 3.75 PSF FSG
- Suite 2-27 | ± 165 SF | \$ 4.00 PSF FSG
- Suite 2-29 | ±177 SF | \$ 4.00 PSF FSG

### **2ND FLOOR**

- Suite 200 | ± 3,450 SF | \$2.75 PSF FSG ٠
- Suite 202 | ± 1,875 SF | \$2.70 PSF FSG
- Suite 2-1 & 2-3 | ± 350 SF | \$3.75 PSF FSG
- Suite 2-27 | ± 165 SF | \$4.00 PSF FSG ٠
- Suite 2-29 | ±177 SF | \$4.00 PSF FSG