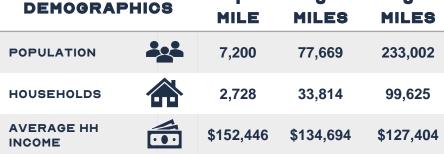

SCAN HERE!

## MARK CLARKSON

Phone: 314.647.6611 ext. 127 MClarkson@ManorRealEstate.com

9666 OLIVE BOULEVARD ST. LOUIS, MO 63132 2,940—5,306 S.F. | \$17.00/S.F. F.S.G.

## MANOR REAL ESTATE

## **FOR LEASE**

5











- FREE AND AMPLE COVERED GARAGE PARKING ONSITE
- CLOSE PROXIMITY TO CLAYTON CBD, LAMBERT INTERNATIONAL AIRPORT, WITH EASY ACCESS TO I-I70 AND LINDBERGH BOULEVARD AND UPPER-END RESIDENTIAL
- NEWLY RENOVATED COMMON AREAS THAT INCLUDE CONFERENCE AND
  BREAKROOMS, NEW ELEVATOR CAB CONTROLS AND FINISHES AND ALL UPDATED
  CORRIDORS
- REDUNDANT FIBER-OPTIC SERVICES ACTIVE TO THE BUILDING
- ONSITE PROPERTY MANAGEMENT
- OFFICE SPACE AVAILABLE ALL NEW CONSTRUCTION WITH HIGH-END FINISHES
   AND MODERN LAYOUT







## MARK CLARKSON

Phone: 314.647.6611 ext. 127 MClarkson@ManorRealEstate.com

9666 OLIVE BOULEVARD ST. LOUIS, MO 63132 2,940-5,306 S.F. | \$17.00/S.F. F.S.G.