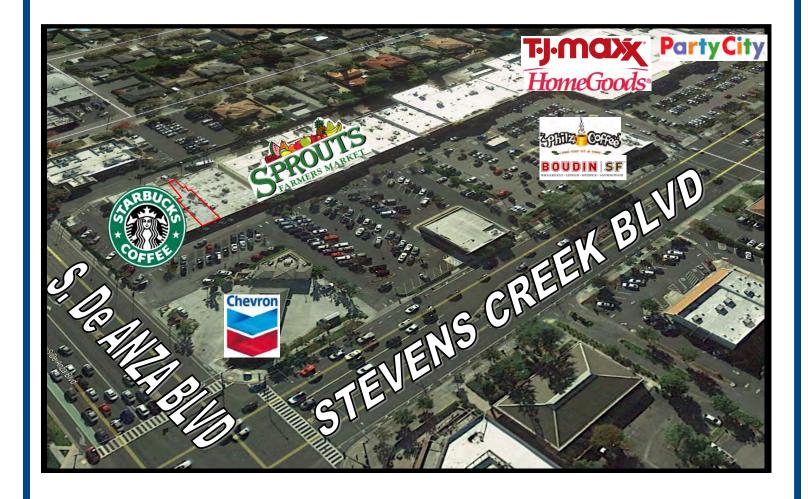

# 2,565± SF Restaurant Space FOR LEASE at CUPERTINO CROSSROADS

- 2,565± SF Pizza Restaurant Space
- Adjacent to Starbucks and Sola Salon
- Center is Anchored by Sprouts,
   TJMaxx/HomeGoods and Party City,
   with Starbucks, Philz Coffee & Boudin
   SF Nearby
- Corner of Stevens Creek and De Anza Blvd, with Over 73,000+ ADT Through This Intersection
- Potential Monument Signage
- \$5.25 PSF, plus NNN

Corner of
Stevens Creek Blvd
and
De Anza Blvd