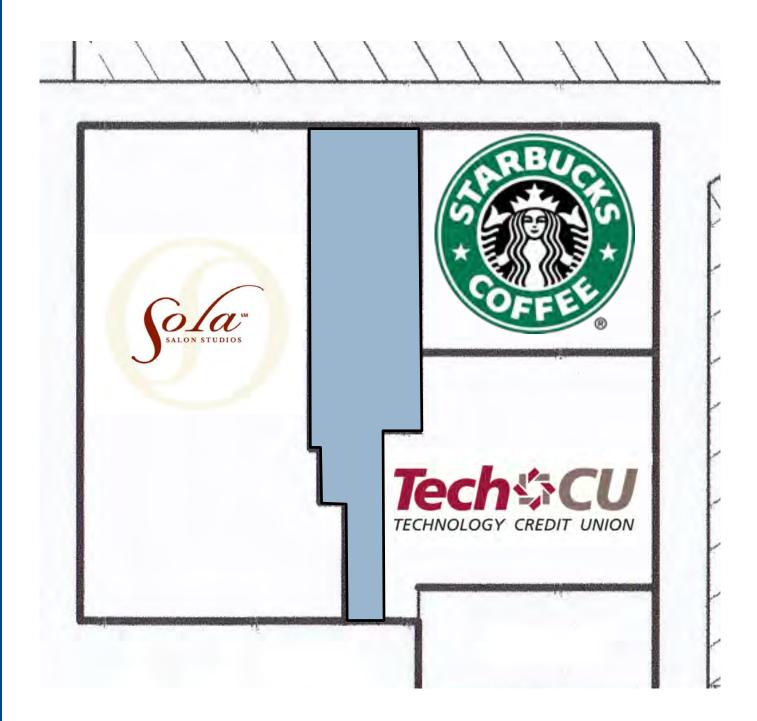

# 2,565± SF Restaurant Space FOR LEASE at CUPERTINO CROSSROADS

- 2,565± SF Pizza Restaurant Space
- Adjacent to Starbucks and Sola Salon
- Center is Anchored by Sprouts,
   TJMaxx/HomeGoods and Party City,
   with Starbucks, Philz Coffee & Boudin
   SF Nearby
- Corner of Stevens Creek and De Anza Blvd, with Over 73,000+ ADT Through This Intersection
- Potential Monument Signage
- \$5.25 PSF, plus NNN