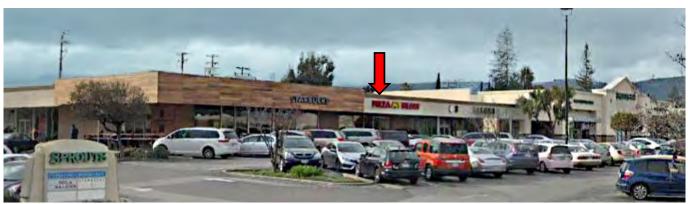

# 2,565± SF Restaurant Space FOR LEASE at CUPERTINO CROSSROADS

- 2,565± SF Pizza Restaurant Space
- Adjacent to Starbucks and Sola Salon
- Center is Anchored by Sprouts,
   TJMaxx/HomeGoods and Party City,
   with Starbucks, Philz Coffee & Boudin
   SF Nearby
- Corner of Stevens Creek and De Anza Blvd, with Over 73,000+ ADT Through This Intersection
- Potential Monument Signage
- \$5.25 PSF, plus NNN

Corner of
Stevens Creek Blvd
and
De Anza Blvd