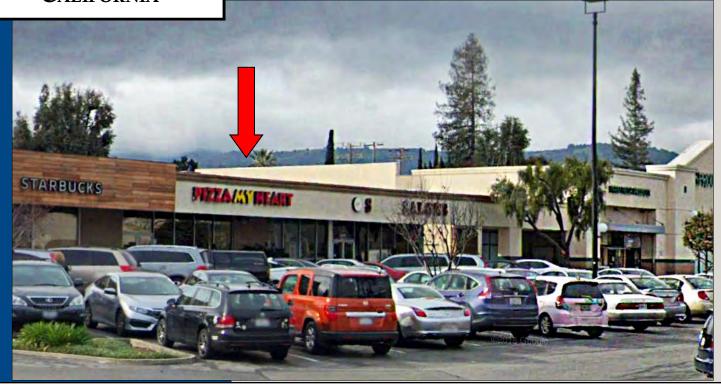

# 2,565± SF Restaurant Space FOR LEASE at CUPERTINO CROSSROADS

- 2,565± SF Pizza Restaurant Space
- Adjacent to Starbucks and Sola Salon
- Center is Anchored by Sprouts,
   TJMaxx/HomeGoods and Party City,
   with Starbucks, Philz Coffee & Boudin
   SF Nearby
- Corner of Stevens Creek and De Anza Blvd, with Over 73,000+ ADT Through This Intersection
- Potential Monument Signage
- \$5.25 PSF, plus NNN

Corner of
Stevens Creek Blvd
and
De Anza Blvd