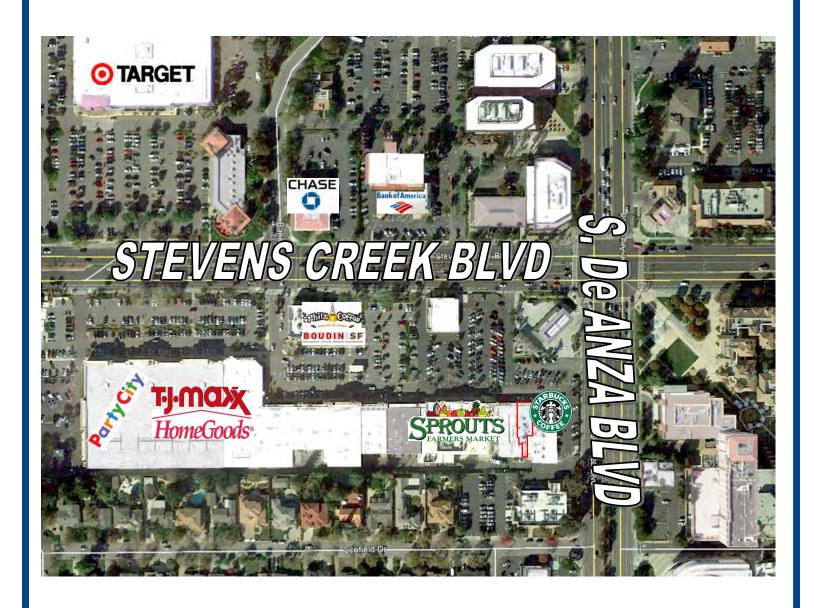

# 2,565± SF Restaurant Space FOR LEASE at CUPERTINO CROSSROADS

- 2,565± SF Pizza Restaurant Space
- Adjacent to Starbucks and Sola Salon
- Center is Anchored by Sprouts,
   TJMaxx/HomeGoods and Party City,
   with Starbucks, Philz Coffee & Boudin
   SF Nearby
- Corner of Stevens Creek and De Anza Blvd, with Over 73,000+ ADT Through This Intersection
- Potential Monument Signage
- \$5.25 PSF, plus NNN

Corner of
Stevens Creek Blvd
and
De Anza Blvd