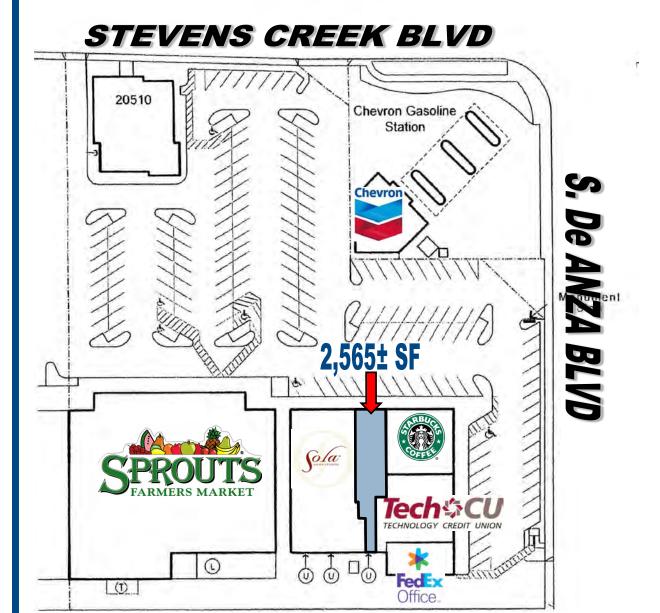

# 2,565± SF Restaurant Space FOR LEASE at CUPERTINO CROSSROADS

- 2,565± SF Pizza Restaurant Space
- Adjacent to Starbucks and Sola Salon
- Center is Anchored by Sprouts,
   TJMaxx/HomeGoods and Party City,
   with Starbucks, Philz Coffee & Boudin
   SF Nearby
- Corner of Stevens Creek and De Anza Blvd, with Over 73,000+ ADT Through This Intersection
- Potential Monument Signage
- \$5.25 PSF, plus NNN

Corner of
Stevens Creek Blvd
and
De Anza Blvd