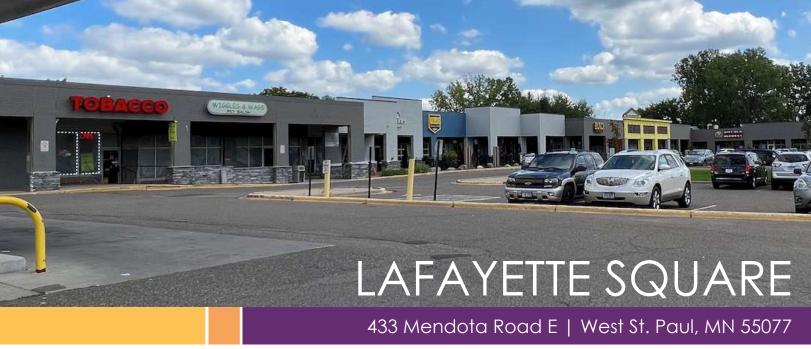

# Retail Space For Lease

Lafayette Square Shopping Center is located directly off the Lafayette Freeway (Highway 52) surrounded by professional offices, residential apartments, and single-family homes. This is a great retail location in the Minneapolis/St Paul metro area just north of I-494. Join co-tenants Marathon Gas, Jean's Soul Food Program, Wiggles & Wags Pet Salon, Foxtail Cuts, Farmers Insurance, Blvd Bar & Grille, Frutilandia, The Village Market and OSI Physical Therapy.