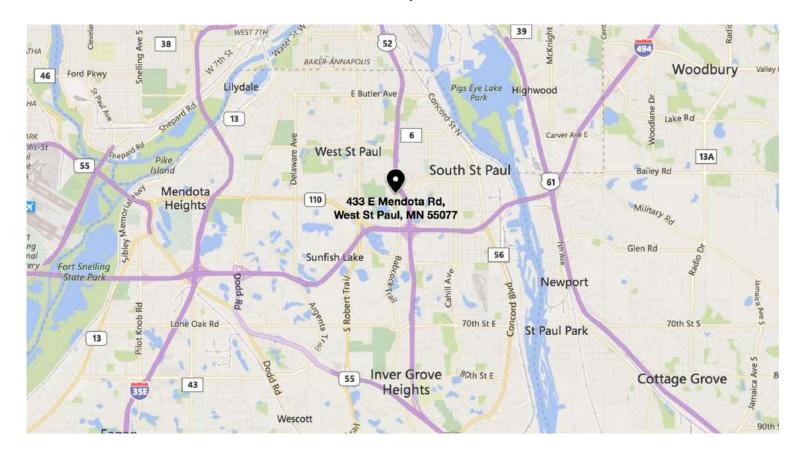

Household Income: 1 mile \$72,258,
   3 miles \$87,884 and 5 miles \$92,611
- Traffic Counts: E Mendota Road 16,900 vpd, Oakdale Avenue - 9,300 vpd, and Lafayette Freeway/Hwy 52 -63,000 vpd

### Space Available:

- Suite 14: 2.200 sf
- Suite 16-17: 2,040 sf
- Lease Rate: \$14.00 psf \$15.00 psf NNN
  2024 CAM: \$5.58 psf and Tax: \$3.79 psf

LAURA GILL 612.310.5399 laura@christiansonandco.com MARILYN FRITZE
612.804.4364
marilyn@christiansonandco.com

This information is accurate as of the date of printing and is subject to change without notice. All information is deemed accurate, but cannot be guaranteed.

## Site Plan



This information is accurate as of the date of printing and is subject to change without notice. All information is deemed accurate, but cannot be guaranteed.

## Map



#### **Aerial**



This information is accurate as of the date of printing and is subject to change without notice. All information is deemed accurate, but cannot be guaranteed.