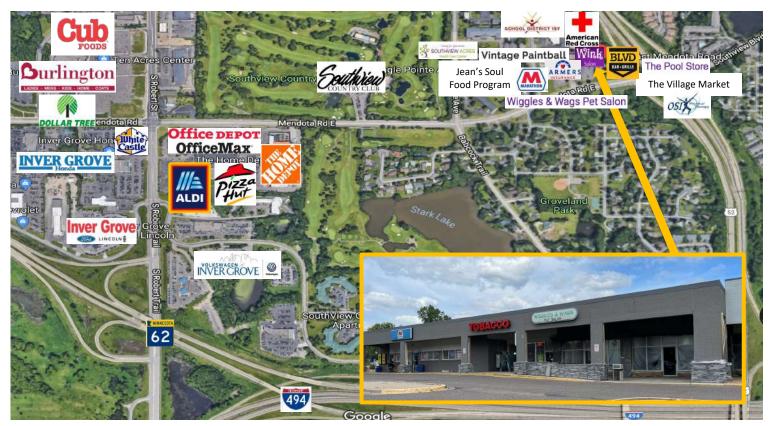

# Retail Space For Lease

Lafayette Square Shopping Center is located directly off the Lafayette Freeway (Highway 52) surrounded by professional offices, residential apartments, and single-family homes. This is a great retail location in the Minneapolis/St Paul metro area just north of I-494. Join co-tenants Marathon Gas, Jean's Soul Food Program, Wiggles & Wags Pet Salon, Foxtail Cuts, Farmers Insurance, Blvd Bar & Grille, Frutilandia, The Village Market and OSI Physical Therapy.

#### **Aerial**

This information is accurate as of the date of printing and is subject to change without notice. All information is deemed accurate, but cannot be guaranteed.