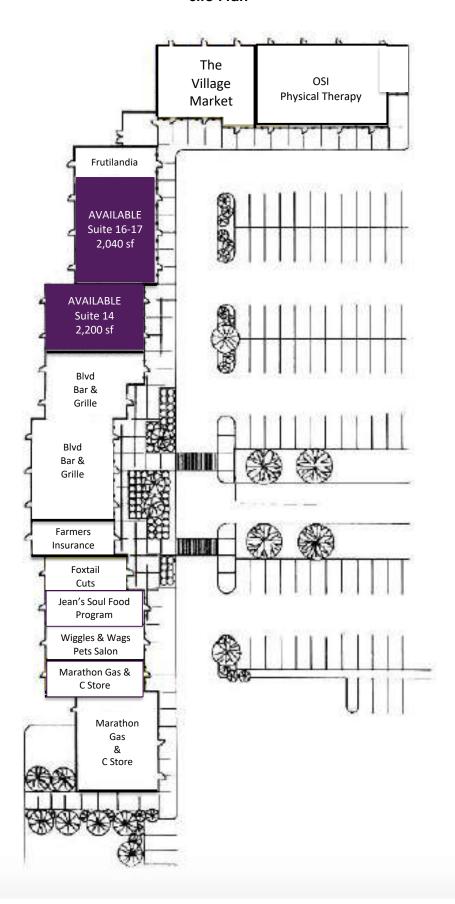

### Space Available:

- Suite 14: 2.200 sf
- Suite 16-17: 2,040 sf
- Lease Rate: \$14.00 psf \$15.00 psf NNN
  2024 CAM: \$5.58 psf and Tax: \$3.79 psf

LAURA GILL 612.310.5399 laura@christiansonandco.com MARILYN FRITZE
612.804.4364
marilyn@christiansonandco.com

## Site Plan

This information is accurate as of the date of printing and is subject to change without notice. All information is deemed accurate, but cannot be guaranteed.