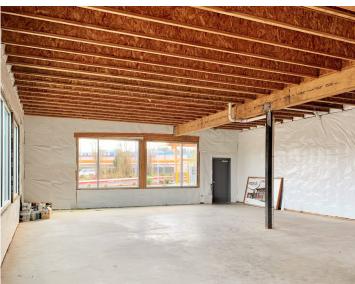

## Floor Plan

| POPULATION           | 1 MILE    | 5 MILES   | 10 MILES  |
|----------------------|-----------|-----------|-----------|
| Total Population     | 3,726     | 98,515    | 240,254   |
| Average age          | 38.0      | 35.1      | 37.5      |
| Average age (Male)   | 36.8      | 34.3      | 36.5      |
| Average age (Female) | 39.6      | 36.5      | 38.9      |
| HOUSEHOLDS & INCOME  | 1 MILE    | 5 MILES   | 10 MILES  |
| Total households     | 1,610     | 39,291    | 93,442    |
| # of persons per HH  | 2.3       | 2.5       | 2.6       |
| Average HH income    | \$63,259  | \$59,017  | \$67,581  |
| Average house value  | \$335,138 | \$279,099 | \$320,471 |