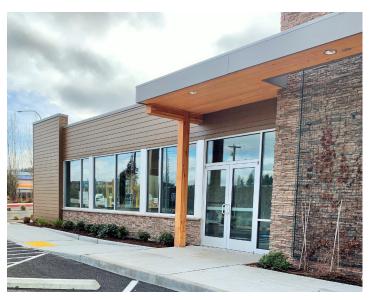

## Inspirus Credit Union Building

5373 Auto Center Way, Bremerton, Washington 98312

## **Property Highlights**

- Approximately 1,893 RSF available area
- Shell condition ready for build-to-suit tenant improvements
- Abundant parking with 4.9 stalls per 1,000 SF
- Immediate Highway 3 accessibility
- Zoning Freeway Corridor (FC) allowing for a wide variety of office and retail uses
- Lease Rate: \$19.00, triple net













## Suite Availability - Entrance & Shell





## Floor Plan















| POPULATION           | 1 MILE    | 5 MILES   | 10 MILES  |
|----------------------|-----------|-----------|-----------|
| Total Population     | 3,726     | 98,515    | 240,254   |
| Average age          | 38.0      | 35.1      | 37.5      |
| Average age (Male)   | 36.8      | 34.3      | 36.5      |
| Average age (Female) | 39.6      | 36.5      | 38.9      |
| HOUSEHOLDS & INCOME  | 1 MILE    | 5 MILES   | 10 MILES  |
| Total households     | 1,610     | 39,291    | 93,442    |
| # of persons per HH  | 2.3       | 2.5       | 2.6       |
| Average HH income    | \$63,259  | \$59,017  | \$67,581  |
| Average house value  | \$335,138 | \$279,099 | \$320,471 |

<sup>\*</sup> Demographic data derived from 2010 US Census