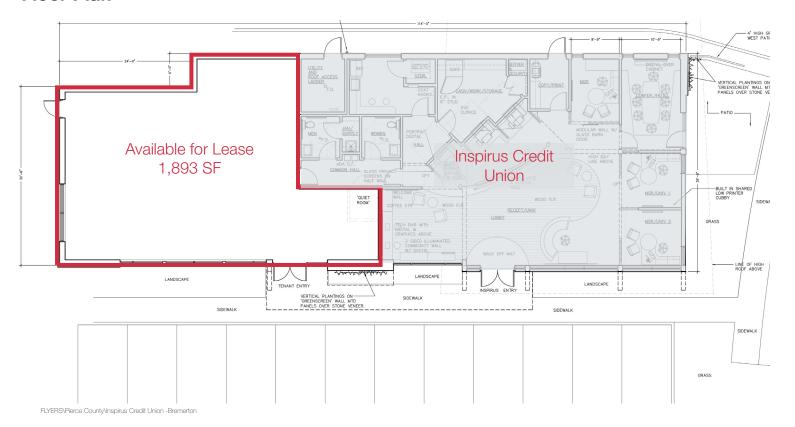

## **Property Highlights**

- Approximately 1,893 RSF available area
- Shell condition ready for build-to-suit tenant improvements
- Abundant parking with 4.9 stalls per 1,000 SF
- Immediate Highway 3 accessibility
- Zoning Freeway Corridor (FC) allowing for a wide variety of office and retail uses
- Lease Rate: \$19.00, triple net

## Suite Availability - Entrance & Shell

## Floor Plan

| POPULATION           | 1 MILE    | 5 MILES   | 10 MILES  |
|----------------------|-----------|-----------|-----------|
| Total Population     | 3,726     | 98,515    | 240,254   |
| Average age          | 38.0      | 35.1      | 37.5      |
| Average age (Male)   | 36.8      | 34.3      | 36.5      |
| Average age (Female) | 39.6      | 36.5      | 38.9      |
| HOUSEHOLDS & INCOME  | 1 MILE    | 5 MILES   | 10 MILES  |
| Total households     | 1,610     | 39,291    | 93,442    |
| # of persons per HH  | 2.3       | 2.5       | 2.6       |
| Average HH income    | \$63,259  | \$59,017  | \$67,581  |
| Average house value  | \$335,138 | \$279,099 | \$320,471 |