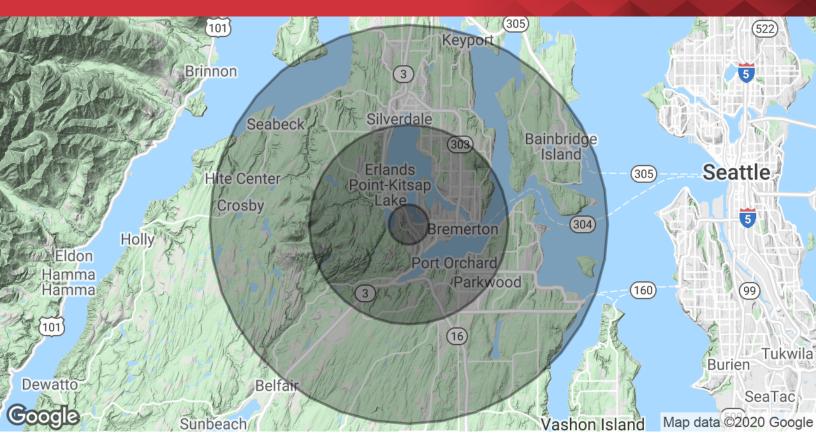

## Floor Plan

| POPULATION           | 1 MILE    | 5 MILES   | 10 MILES  |
|----------------------|-----------|-----------|-----------|
| Total Population     | 3,726     | 98,515    | 240,254   |
| Average age          | 38.0      | 35.1      | 37.5      |
| Average age (Male)   | 36.8      | 34.3      | 36.5      |
| Average age (Female) | 39.6      | 36.5      | 38.9      |
| HOUSEHOLDS & INCOME  | 1 MILE    | 5 MILES   | 10 MILES  |
| Total households     | 1,610     | 39,291    | 93,442    |
| # of persons per HH  | 2.3       | 2.5       | 2.6       |
| Average HH income    | \$63,259  | \$59,017  | \$67,581  |
| Average house value  | \$335,138 | \$279,099 | \$320,471 |

<sup>\*</sup> Demographic data derived from 2010 US Census