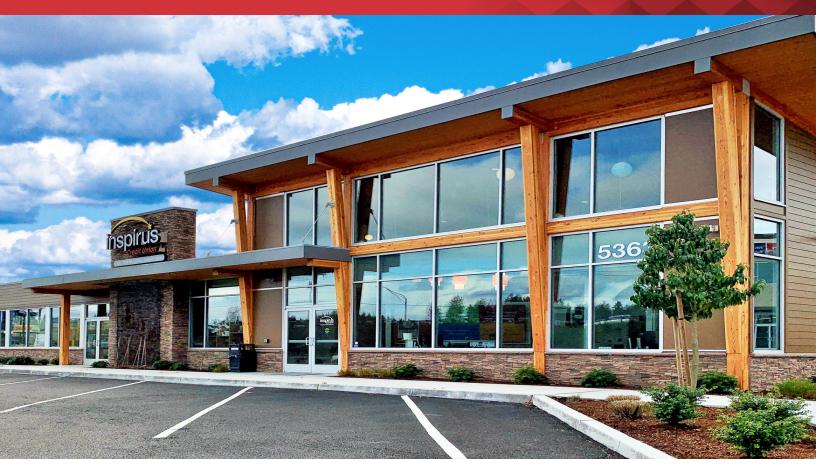

## Inspirus Credit Union Building

5373 Auto Center Way, Bremerton, Washington 98312

## **Property Highlights**

- Approximately 1,893 RSF available area
- Shell condition ready for build-to-suit tenant improvements
- Abundant parking with 4.9 stalls per 1,000 SF
- Immediate Highway 3 accessibility
- Zoning Freeway Corridor (FC) allowing for a wide variety of office and retail uses
- Lease Rate: \$19.00, triple net