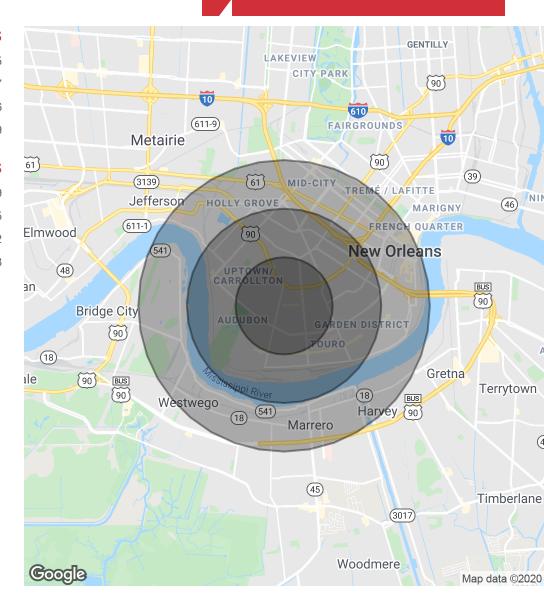

# Retail Property

2,676 SF | \$25.00 SF/yr

| POPULATION           | 1 MILE    | 2 MILES   | 3 MILES   |
|----------------------|-----------|-----------|-----------|
| Total Population     | 26,336    | 83,713    | 138,295   |
| Average age          | 34.9      | 35.1      | 35.7      |
| Average age (Male)   | 33.9      | 34.7      | 34.6      |
| Average age (Female) | 35.6      | 36.1      | 36.9      |
|                      |           |           |           |
| HOUSEHOLDS & INCOME  | 1 MILE    | 2 MILES   | 3 MILES   |
| Total households     | 9,986     | 34,035    | 56,219    |
| # of persons per HH  | 2.6       | 2.5       | 2.5       |
| Average HH income    | \$100,062 | \$75,135  | \$66,222  |
| Average house value  | \$462,937 | \$411,346 | \$346,723 |

<sup>\*</sup> Demographic data derived from 2010 US Census