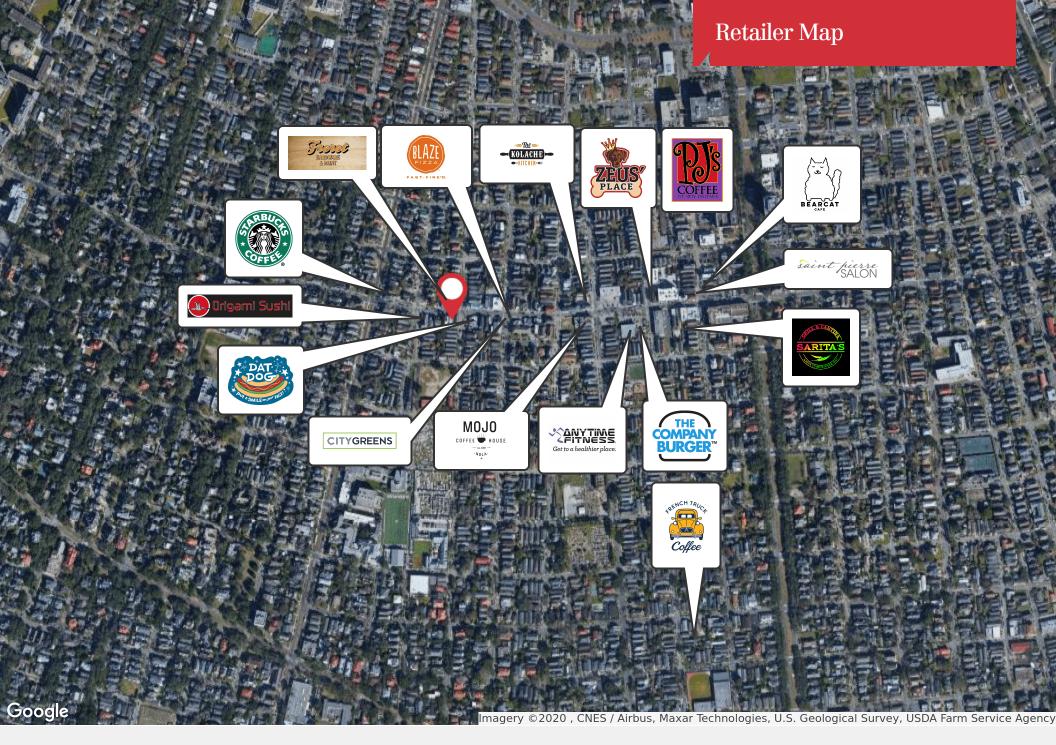

## Freret Paint

5104 Freret St. New Orleans, Louisiana 70115

# Retail Property

2,676 SF | \$25.00 SF/yr

| POPULATION           | 1 MILE    | 2 MILES   | 3 MILES   |
|----------------------|-----------|-----------|-----------|
| Total Population     | 26,336    | 83,713    | 138,295   |
| Average age          | 34.9      | 35.1      | 35.7      |
| Average age (Male)   | 33.9      | 34.7      | 34.6      |
| Average age (Female) | 35.6      | 36.1      | 36.9      |
|                      |           |           |           |
| HOUSEHOLDS & INCOME  | 1 MILE    | 2 MILES   | 3 MILES   |
| Total households     | 9,986     | 34,035    | 56,219    |
| # of persons per HH  | 2.6       | 2.5       | 2.5       |
| Average HH income    | \$100,062 | \$75,135  | \$66,222  |
| Average house value  | \$462,937 | \$411,346 | \$346,723 |