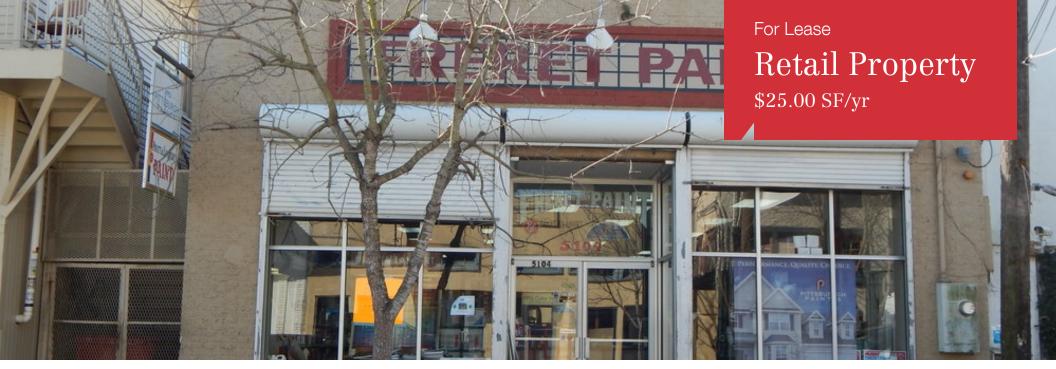

## Freret Paint

5104 Freret St. New Orleans, Louisiana 70115

# Retail Property

2,676 SF | \$25.00 SF/yr

| POPULATION           | 1 MILE    | 2 MILES   | 3 MILES   |
|----------------------|-----------|-----------|-----------|
| Total Population     | 26,336    | 83,713    | 138,295   |
| Average age          | 34.9      | 35.1      | 35.7      |
| Average age (Male)   | 33.9      | 34.7      | 34.6      |
| Average age (Female) | 35.6      | 36.1      | 36.9      |
|                      |           |           |           |
| HOUSEHOLDS & INCOME  | 1 MILE    | 2 MILES   | 3 MILES   |
| Total households     | 9,986     | 34,035    | 56,219    |
| # of persons per HH  | 2.6       | 2.5       | 2.5       |
| Average HH income    | \$100,062 | \$75,135  | \$66,222  |
| Average house value  | \$462,937 | \$411,346 | \$346,723 |