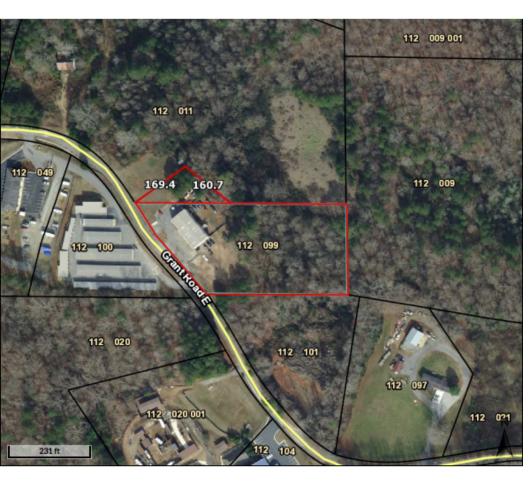

143 GRANT ROAD EAST, DASWONVILLE, GA 30534

143 GRANT ROAD EAST, DASWONVILLE, GA 30534

#### **OFFERING SUMMARY**

Sale Price: \$750,000

Available SF: 5,500 SF

Lot Size: 3.37 Acres

Year Built: 1992

Building Size: 5,500 SF

Zoning: CCB

Price / SF: \$136.36

### **PROPERTY HIGHLIGHTS**

- Excellent location in Dawsonville, GA overlooking GA-400 just 2 miles North of the North Georgia Premium Outlet Mall and Hwy 53.
- 5,500 sf metal automotive repair building in great condition with equipment and book of business available is ready to begin operating.
- Large 3.37 Acre lot has plenty of room for parking, outside storage, and/or more buildings.