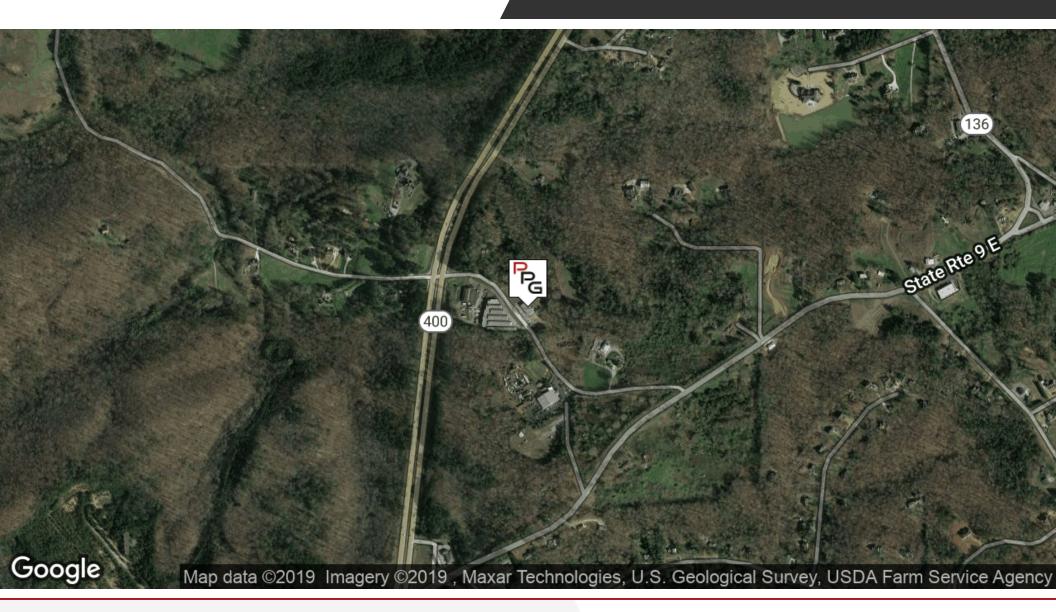

### **PROPERTY HIGHLIGHTS**

- Excellent location in Dawsonville, GA overlooking GA-400 just 2 miles North of the North Georgia Premium Outlet Mall and Hwy 53.
- 5,500 sf metal automotive repair building in great condition with equipment and book of business available is ready to begin operating.
- Large 3.37 Acre lot has plenty of room for parking, outside storage, and/or more buildings.