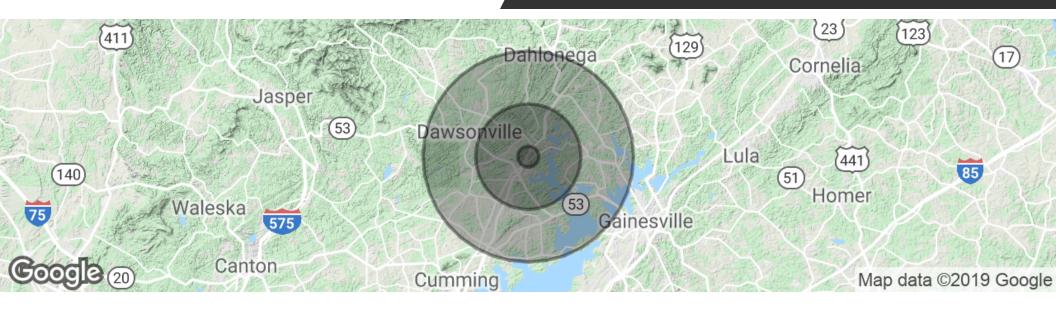

143 GRANT ROAD EAST, DASWONVILLE, GA 30534

| POPULATION          | 1 MILE  | 5 MILES  | 10 MILES  |
|---------------------|---------|----------|-----------|
| Total population    | 914     | 17,801   | 78,695    |
| Median age          | 39.5    | 37.0     | 37.0      |
| Median age (Male)   | 39.6    | 36.5     | 36.3      |
| Median age (Female) | 39.4    | 37.5     | 37.5      |
|                     | 4.500 5 | E BALLEC | 40 884 55 |
| HOUSEHOLDS & INCOME | 1 MILE  | 5 MILES  | 10 MILES  |
| Total households    | 345     | 6,495    | 28,094    |
|                     |         |          |           |
| Total households    | 345     | 6,495    | 28,094    |