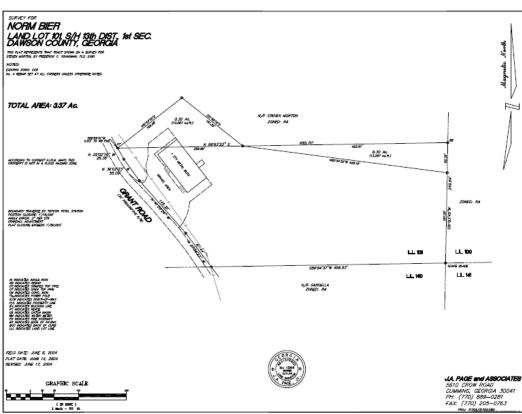

#### **OFFERING SUMMARY**

Sale Price: \$750,000

Available SF: 5,500 SF

Lot Size: 3.37 Acres

Year Built: 1992

Building Size: 5,500 SF

Zoning: CCB

Price / SF: \$136.36

### **PROPERTY HIGHLIGHTS**

- Excellent location in Dawsonville, GA overlooking GA-400 just 2 miles North of the North Georgia Premium Outlet Mall and Hwy 53.
- 5,500 sf metal automotive repair building in great condition with equipment and book of business available is ready to begin operating.
- Large 3.37 Acre lot has plenty of room for parking, outside storage, and/or more buildings.