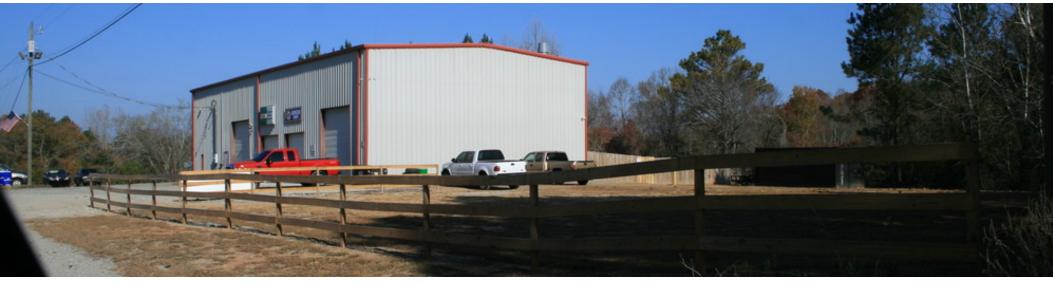

### **PROPERTY HIGHLIGHTS**

- Excellent location in Dawsonville, GA overlooking GA-400 just 2 miles North of the North Georgia Premium Outlet Mall and Hwy 53.
- 5,500 sf metal automotive repair building in great condition with equipment and book of business available is ready to begin operating.
- Large 3.37 Acre lot has plenty of room for parking, outside storage, and/or more buildings.