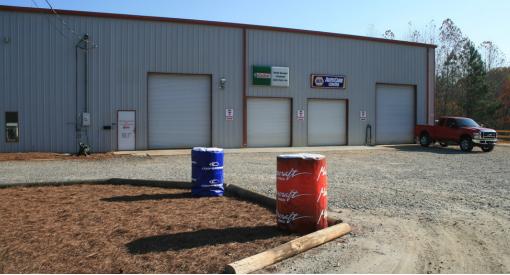

### **PROPERTY HIGHLIGHTS**

- Excellent location in Dawsonville, GA overlooking GA-400 just 2 miles North of the North Georgia Premium Outlet Mall and Hwy 53.
- 5,500 sf metal automotive repair building in great condition with equipment and book of business available is ready to begin operating.
- Large 3.37 Acre lot has plenty of room for parking, outside storage, and/or more buildings.