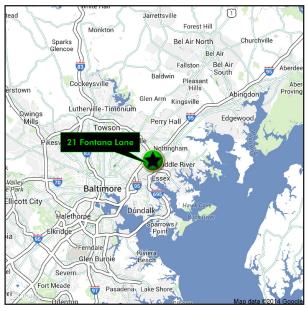

# **TRAVEL DISTANCES/TIMES**

I-695 - 0.7 miles / 2 minutes

Route 40 - 0.7 miles / 3 minutes

I-95 - 2 miles / 3 minutes

295 - 13.6 miles / 16 minutes

Port of Baltimore - 14.4 miles / 20 minutes

BWI - 20.3 miles / 24 minutes