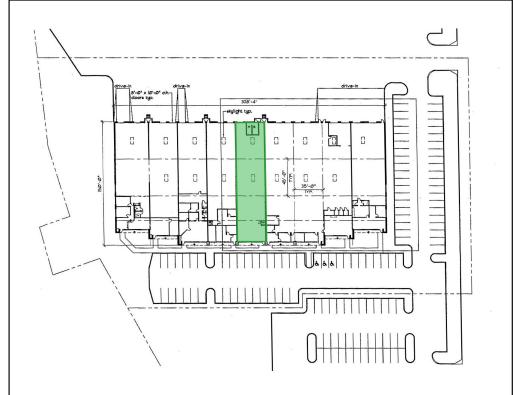

## **AVAILABLE SPACE FEATURES**

- + 5,156 SF Available
- + 750 SF Office
- + 1 Dock Door
- + 18' Ceiling Height

- + 35'w x 41'd Column Spacing
- + Wet Sprinkler System
- + Masonry Construction
- + MLR, IM Zoning