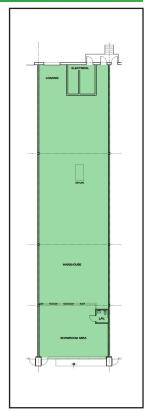

## **AVAILABLE SPACE FEATURES**

- + 5,156 SF Available
- + 750 SF Office
- + 1 Dock Door
- + 18' Ceiling Height

- + 35'w x 41'd Column Spacing
- + Wet Sprinkler System
- + Masonry Construction
- + MLR, IM Zoning