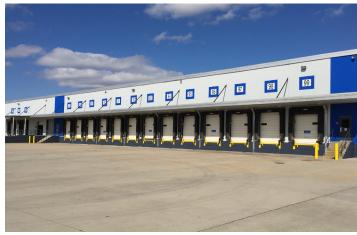

Loading: 16 dock-high doors

13 dock levelers3 pit-type levelers

- Truck court: 180' deep

– Drive-in doors: One (1)

- Columns: 48' x 40' spacing

- Sprinkler: ESFR

– HVAC: Fully air-conditioned

– Lighting: T-5 with motion sensors