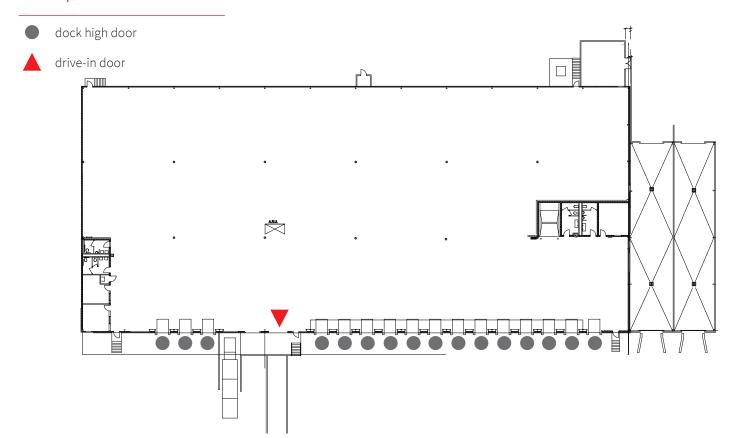

## Site plan

Loading: 16 dock-high doors

13 dock levelers3 pit-type levelers

- Truck court: 180' deep

– Drive-in doors: One (1)

- Columns: 48' x 40' spacing

- Sprinkler: ESFR

– HVAC: Fully air-conditioned

– Lighting: T-5 with motion sensors