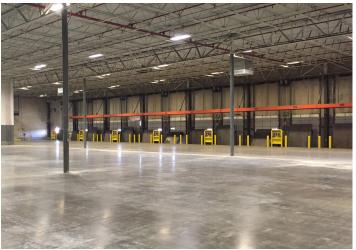

## Availability

- Total size: 43,066 s.f. (divisible)

5,131 s.f. truck wash/ maintenance shop

– Zoning: I-2

- Outside storage: ±2.8 acres

Parking: ±100 auto or ±75 trailer

Flooring: 6" concreteClear height: 21'6" - 22'4"

Loading: 16 dock-high doors

13 dock levelers3 pit-type levelers

- Truck court: 180' deep

– Drive-in doors: One (1)

- Columns: 48' x 40' spacing

- Sprinkler: ESFR

– HVAC: Fully air-conditioned

– Lighting: T-5 with motion sensors