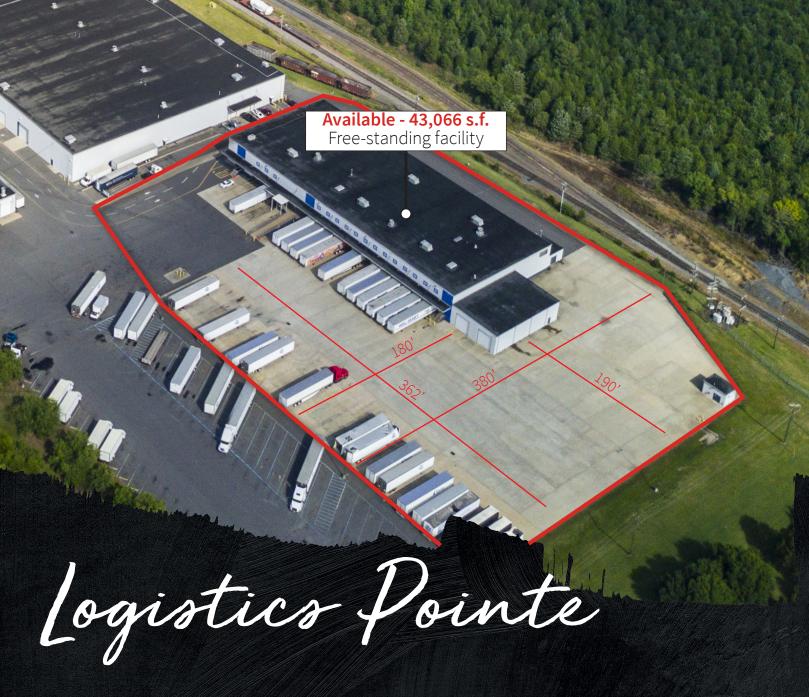

## For lease - available immediately

- Logistics Pointe Distribution Center is a 1M s.f. distribution park located in Charlotte's premier industrial submarket.
- The current availability is a free-standing industrial building that is ideally located to service the Southea<u>stern US.</u>
- Logistics Pointé Distribution Center is located less than 1 mile from 77 and less than 2 miles from 485 .

## Availability

- Total size: 43,066 s.f. (divisible)

5,131 s.f. truck wash/ maintenance shop

– Zoning: I-2

- Outside storage: ±2.8 acres

Parking: ±100 auto or ±75 trailer

Flooring: 6" concreteClear height: 21'6" - 22'4"

Loading: 16 dock-high doors

13 dock levelers3 pit-type levelers

- Truck court: 180' deep

– Drive-in doors: One (1)

- Columns: 48' x 40' spacing

- Sprinkler: ESFR

– HVAC: Fully air-conditioned

– Lighting: T-5 with motion sensors