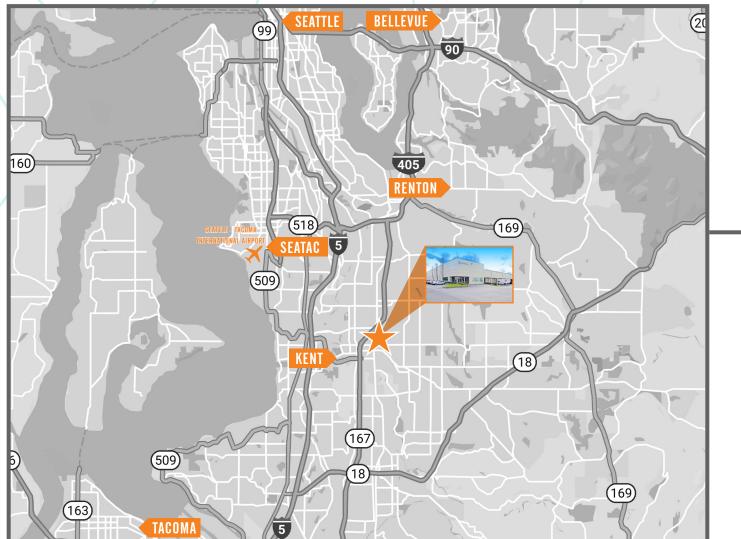

## CBRE

21430 86TH PLACE S. Kent, WA

### PERTY D Calling - pup by the South 212th Street

**FEATURES** 

**Double Loaded Space** 

24' Clear Height

Available December 1, 2019

14 Edge of Docks

Easy Access to Hwy 167

Nice Corporate Image