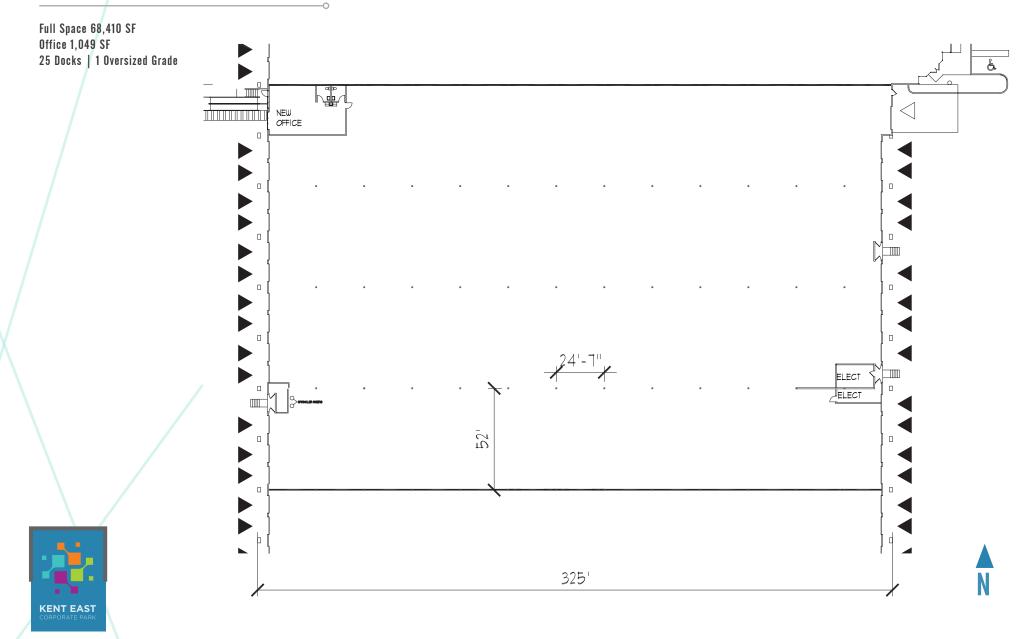

# FLOOR PLAN

LEASING

JOHN GILLILAND

FIRST VICE PRESIDENT +1 206 442 2745 john.gilliland@cbre.com

### PERTY D Calling - pup by the South 212th Street

**FEATURES** 

**Double Loaded Space** 

24' Clear Height

Available December 1, 2019

14 Edge of Docks

Easy Access to Hwy 167

Nice Corporate Image