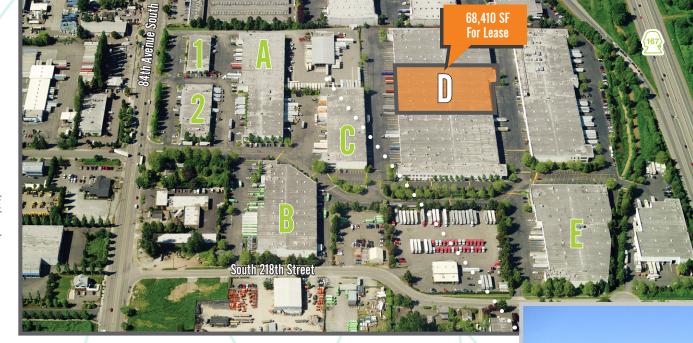

## FOR LEASE • 68.410 SF • BULDING D

### PERTY D Calling - pup by the South 212th Street

**FEATURES** 

**Double Loaded Space** 

24' Clear Height

Available December 1, 2019

14 Edge of Docks

Easy Access to Hwy 167

Nice Corporate Image