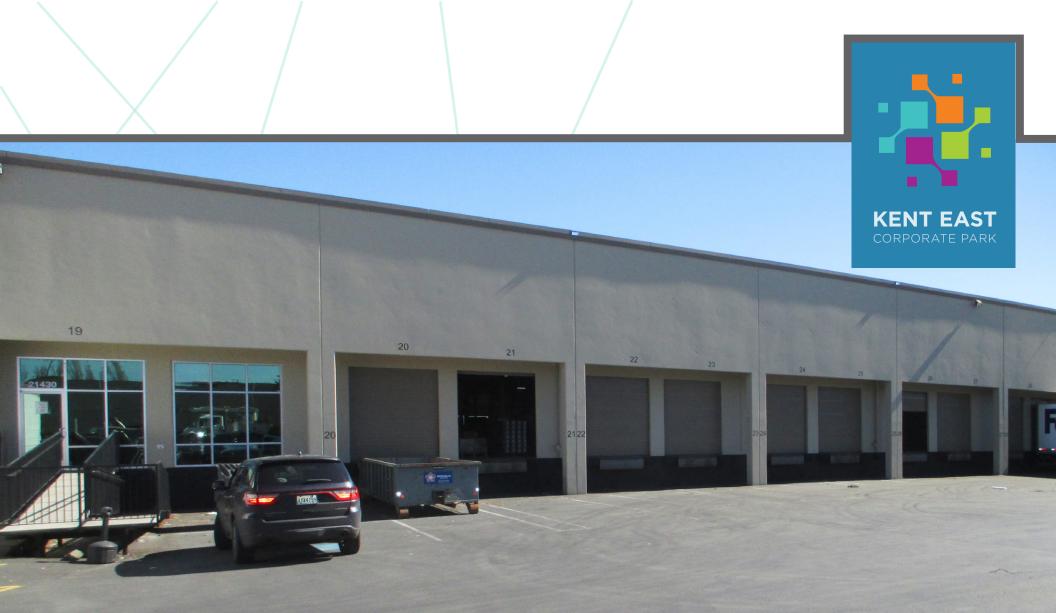

## FOR LEASE • 68.410 SF • BULDING D

## CBRE

21430 86TH PLACE S. Kent, WA

### PERTY D Calling - pup by the South 212th Street

**FEATURES** 

**Double Loaded Space** 

24' Clear Height

Available December 1, 2019

14 Edge of Docks

Easy Access to Hwy 167

Nice Corporate Image