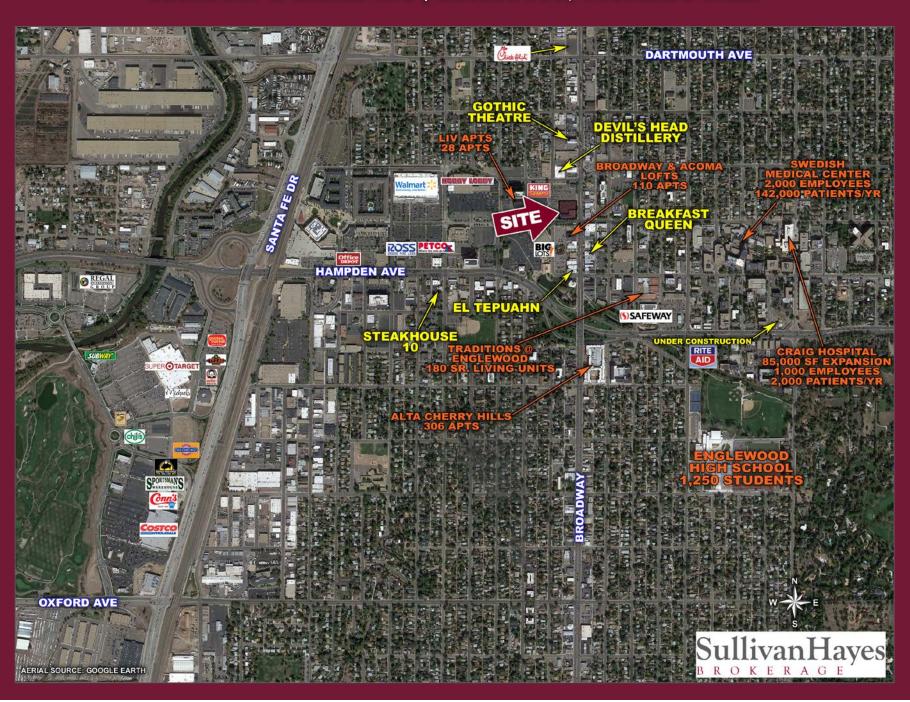

#### TRAFFIC COUNTS

On Hampden Ave east of Broadway 54,000 cars/day On Hampden Ave west of Broadway 60,000 cars/day 32,154 cars/day\* On Broadway north of Hampden Ave Source: CDOT 2016, \*DRCOG 2015

5570 DTC Parkway, Suite 100 | Greenwood Village, CO 80111 | 303.534.0900 Fax: 303.831.1333 | www.sullivanhayes.com