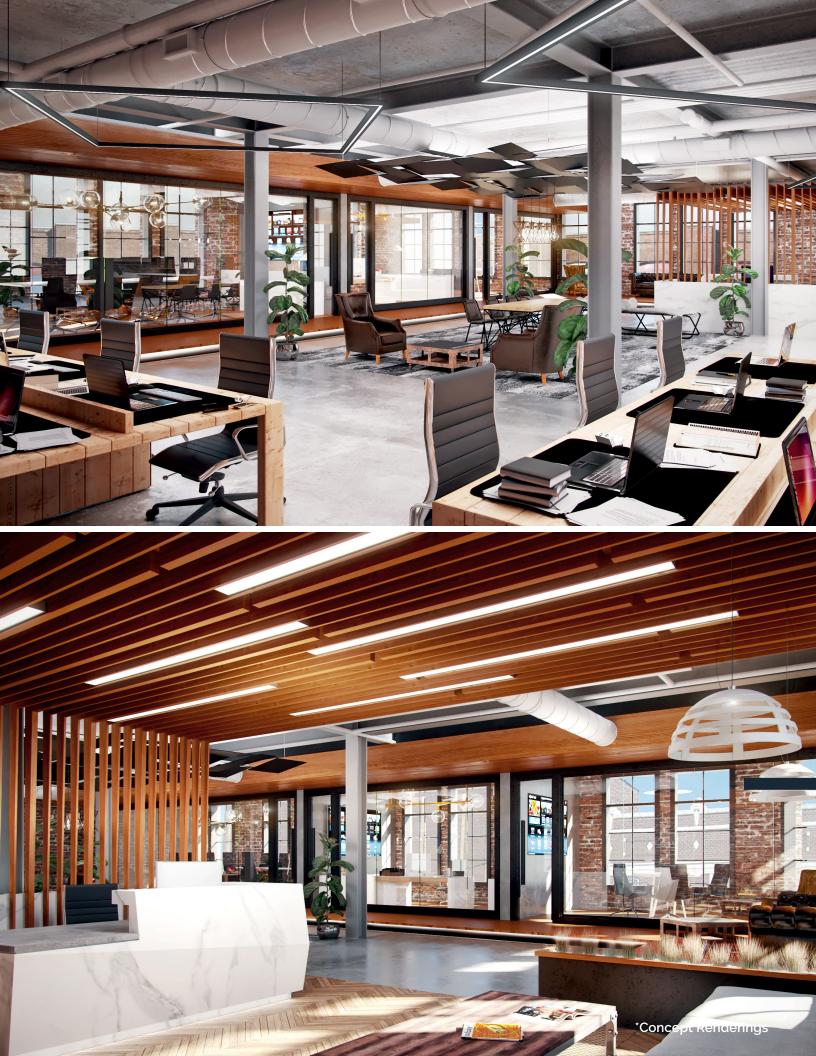

# **EXPERIENTIAL RETAIL & RESTAURANT ATMOSPHERE**

Known for its award-winning restaurants, boutiques, burgeoning art gallery district and unique residential loft-style living, the West Loop is one of the City of Chicago's most attractive neighborhoods. Randolph and Fulton Market streets have become an epicenter for award winning restaurants led by some of the world's most talented and innovative chefs. The West Loop is also considered a hub for fashion and the arts, staking claim to renowned galleries, dance companies, designers, boutiques and music venues.