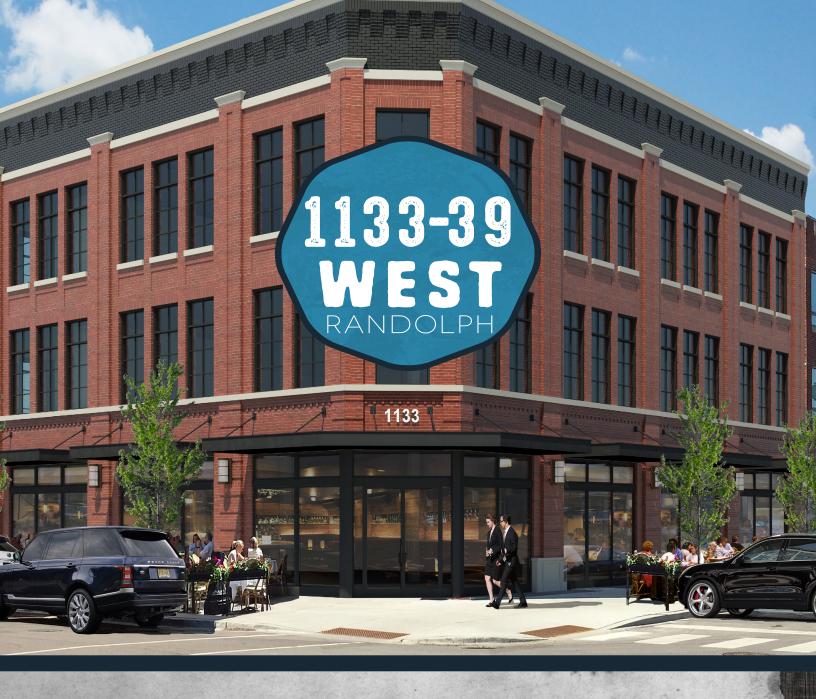

BRAND NEW OFFICE SPACE - JUST DELIVERED 2ND FLOOR AVAILABLE - 4,613 RSF

AT THE SWC OF RANDOLPH/MAY

# PROPERTY OVERVIEW

LOCATED IN THE FULTON MARKET DISTRICT, ONE OF THE MOST VIBRANT AND TALKED ABOUT MARKETS IN CHICAGO

REDEVELOPMENT PROJECT ON THRIVING RANDOLPH STREET ONE BLOCK AWAY FROM THE NEW MCDONALD'S HEADQUARTERS