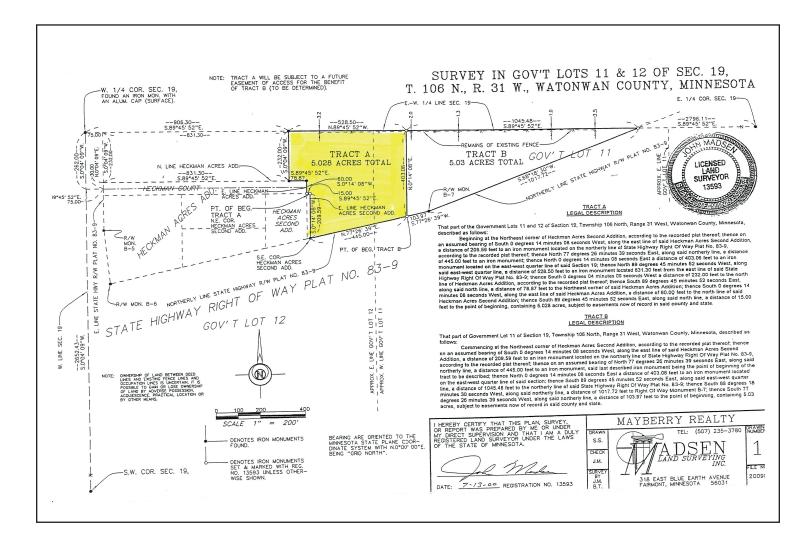

#### **Property Features**

- 219,020 sq. ft. (5.028 acres)
- Development land Tract A
- 445' of frontage along Hwy 60
- Utilities available include water, sewer, gas and electric
- Commercial zoning