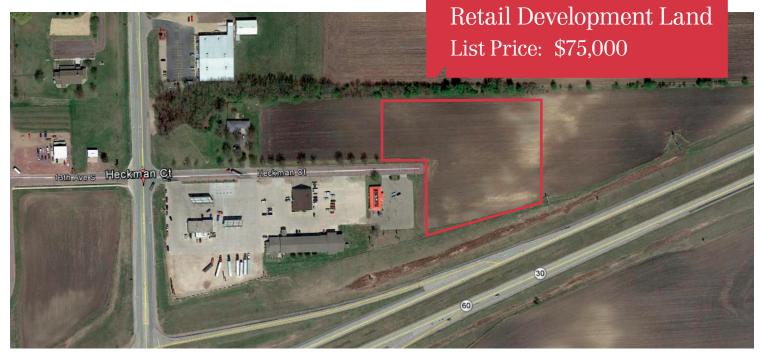

### Retail Development Land

TBD Heckman Ct., St. James, MN

#### **Property Features**

- 219,020 sq. ft. (5.028 acres)
- Development land Tract A
- 445' of frontage along Hwy 60
- Utilities available include water, sewer, gas and electric
- Commercial zoning

#### Pricing

- List Price: \$75,000
- 2016 Real Estate Taxes are \$1,230

#### Location

- Located east of Pizza Hut on Hwy 60 & Heckman Ct.
- Major area tenants are Mayo Clinic Health System, Fleet & Farm, Super 8 St. James, Casey's Geneal Store and Pizza Hut
- Average daily traffic count for Highway 60 is 5,400 vehicles per day