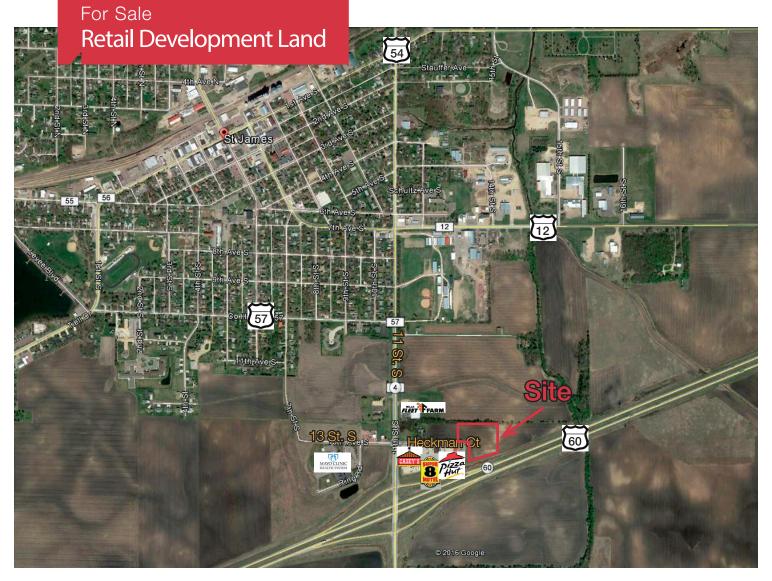

#### Location

- Located east of Pizza Hut on Hwy 60 & Heckman Ct.
- Major area tenants are Mayo Clinic Health System, Fleet & Farm, Super 8 St. James, Casey's Geneal Store and Pizza Hut
- Average daily traffic count for Highway 60 is 5,400 vehicles per day

## For Sale Retail Development Land