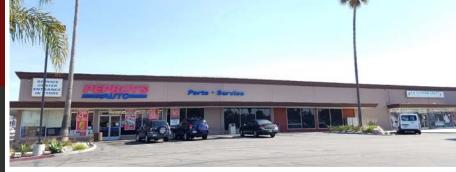

### **Property Features**

- Join Tenants such as: Pep Boys, Rent-A-Center, Children's Paradise (200+ Children Enrolled) & KFC
- Renovation Underway
- Abundant Parking
- Close Proximity with Easy Access to Interstate 5
- Monument/Pylon Signage Available
- 1 Mile from Oceanside's Active Downtown Growth Including Residential, Hotels and Retail
- Size Available: 1,442 SF 42,000 SF
- Drive Thru Pads Available

### PROPERTY DESCRIPTION

- Hispanic grocery anchored center
- Strong traffic counts ±35,000 CPD at intersection
- Renovations underway
- 12,000 SF sub anchor space available
- 1,000 5,455 SF shop space available
- 2,500 4,000 SF pad sites available
- 2 elementary schools and a high school with in 1 mile
- Camp Pendleton with 42,000 active duty personal, plus families and additional employees