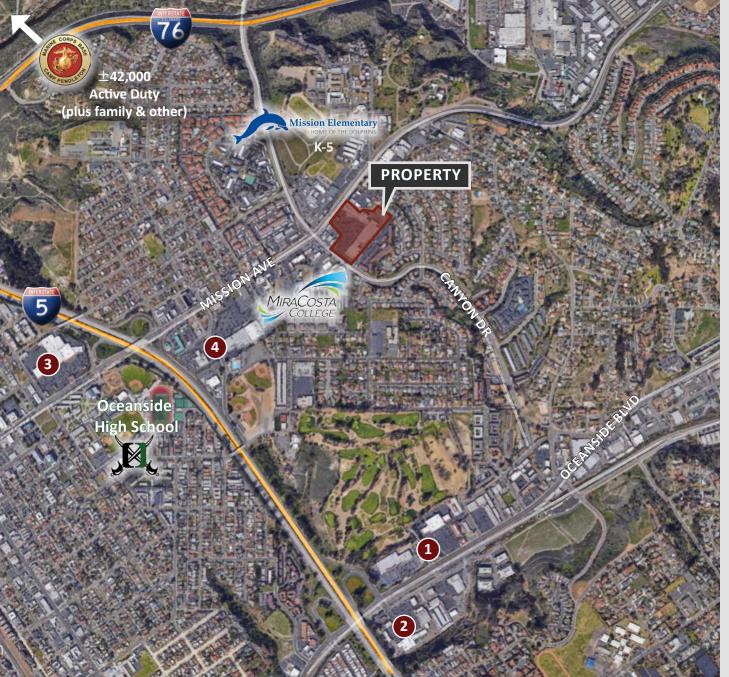

### PROPERTY DESCRIPTION

- Hispanic grocery anchored center
- Strong traffic counts ±35,000 CPD at intersection
- Renovations underway
- 12,000 SF sub anchor space available
- 1,000 5,455 SF shop space available
- 2,500 4,000 SF pad sites available
- 2 elementary schools and a high school with in 1 mile
- Camp Pendleton with 42,000 active duty personal, plus families and additional employees

### TRAFFIC COUNTS **Cars Per Day**

Mission Ave: ±24.000

Canyon Dr: ±11,000