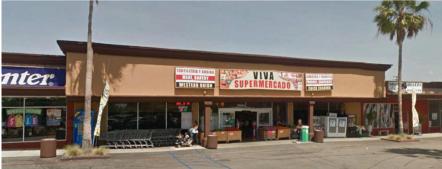

### PROPERTY DESCRIPTION

- Hispanic grocery anchored center
- Strong traffic counts ±35,000 CPD at intersection
- Renovations underway
- 12,000 SF sub anchor space available
- 1,000 5,455 SF shop space available
- 2,500 4,000 SF pad sites available
- 2 elementary schools and a high school with in 1 mile
- Camp Pendleton with 42,000 active duty personal, plus families and additional employees

### SITE PLAN

| SUITE  | TENANT                               | SF      |
|--------|--------------------------------------|---------|
| 2007   | KFC                                  | ±2,472  |
| 2009   | Vacant - Pad Site                    | ±4,000  |
| 2011   | Vacant - Pad Site                    | ±2,500  |
| 2017-A | Children's Paradise                  | ±12,492 |
| 2017-B | Vacant                               | ±12,000 |
| 2019   | Vacant                               | ±1,442  |
| 2021   | Available/MTM (Metro PCS)            | ±1,252  |
| 2023   | Vacant                               | ±1,875  |
| 2025   | Available/MTM (Oceanside Lawnmowers) | ±1,630  |
| 2027   | Oceanside Marketplace                | ±37,690 |
| 2027-F | Vacant                               | ±4,200  |
| 2029-A | Vacant                               | ±2,400  |
| 2029-B | Available/MTM (Beauty Supply)        | ±1,400  |
| 2031   | Viva Market                          | ±9,375  |
| 2033   | Rent-A-Center                        | ±4,104  |
| 2035-A | Available/MTM (Magda's Fashion       | ±880    |
| 2035-B | Available/MTM (Barber Shop)          | ±1,248  |
| 2037-A | Vacant                               | ±1,056  |
| 2037-B | Available/MTM (Travel Agency)        | ±1,500  |
| 2039   | Available/MTM (La Ilusion)           | ±5,455  |
| 2041   | Pep Boys                             | ±14,734 |