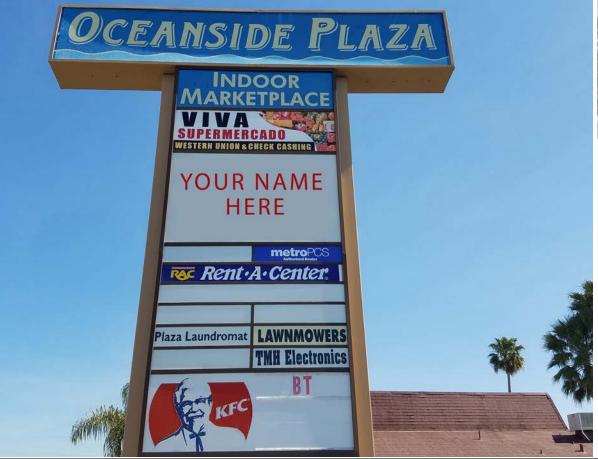

# OCEANSIDE PLAZA

### SITE PLAN

| SUITE  | TENANT                               | SF      |
|--------|--------------------------------------|---------|
| 2007   | KFC                                  | ±2,472  |
| 2009   | Vacant - Pad Site                    | ±4,000  |
| 2011   | Vacant - Pad Site                    | ±2,500  |
| 2017-A | Children's Paradise                  | ±12,492 |
| 2017-B | Vacant                               | ±12,000 |
| 2019   | Vacant                               | ±1,442  |
| 2021   | Available/MTM (Metro PCS)            | ±1,252  |
| 2023   | Vacant                               | ±1,875  |
| 2025   | Available/MTM (Oceanside Lawnmowers) | ±1,630  |
| 2027   | Oceanside Marketplace                | ±37,690 |
| 2027-F | Vacant                               | ±4,200  |
| 2029-A | Vacant                               | ±2,400  |
| 2029-B | Available/MTM (Beauty Supply)        | ±1,400  |
| 2031   | Viva Market                          | ±9,375  |
| 2033   | Rent-A-Center                        | ±4,104  |
| 2035-A | Available/MTM (Magda's Fashion       | ±880    |
| 2035-B | Available/MTM (Barber Shop)          | ±1,248  |
| 2037-A | Vacant                               | ±1,056  |
| 2037-B | Available/MTM (Travel Agency)        | ±1,500  |
| 2039   | Available/MTM (La Ilusion)           | ±5,455  |
| 2041   | Pep Boys                             | ±14,734 |