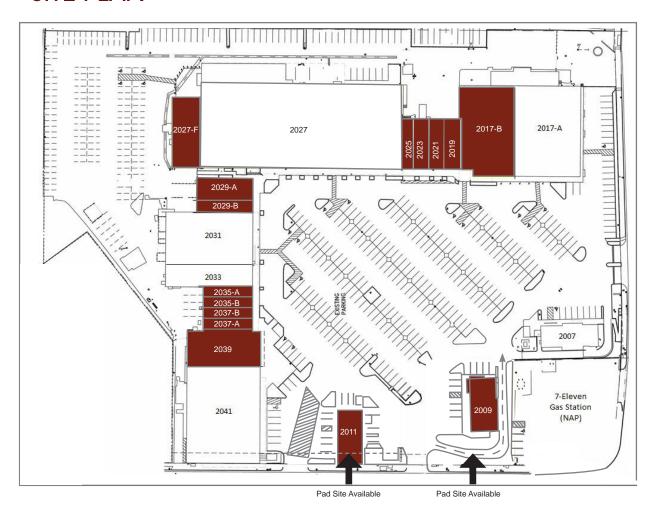

### SITE PLAN

| SUITE  | TENANT                               | SF      |
|--------|--------------------------------------|---------|
| 2007   | KFC                                  | ±2,472  |
| 2009   | Vacant - Pad Site                    | ±4,000  |
| 2011   | Vacant - Pad Site                    | ±2,500  |
| 2017-A | Children's Paradise                  | ±12,492 |
| 2017-B | Vacant                               | ±12,000 |
| 2019   | Vacant                               | ±1,442  |
| 2021   | Available/MTM (Metro PCS)            | ±1,252  |
| 2023   | Vacant                               | ±1,875  |
| 2025   | Available/MTM (Oceanside Lawnmowers) | ±1,630  |
| 2027   | Oceanside Marketplace                | ±37,690 |
| 2027-F | Vacant                               | ±4,200  |
| 2029-A | Vacant                               | ±2,400  |
| 2029-B | Available/MTM (Beauty Supply)        | ±1,400  |
| 2031   | Viva Market                          | ±9,375  |
| 2033   | Rent-A-Center                        | ±4,104  |
| 2035-A | Available/MTM (Magda's Fashion       | ±880    |
| 2035-B | Available/MTM (Barber Shop)          | ±1,248  |
| 2037-A | Vacant                               | ±1,056  |
| 2037-B | Available/MTM (Travel Agency)        | ±1,500  |
| 2039   | Available/MTM (La Ilusion)           | ±5,455  |
| 2041   | Pep Boys                             | ±14,734 |

### SITE PLAN