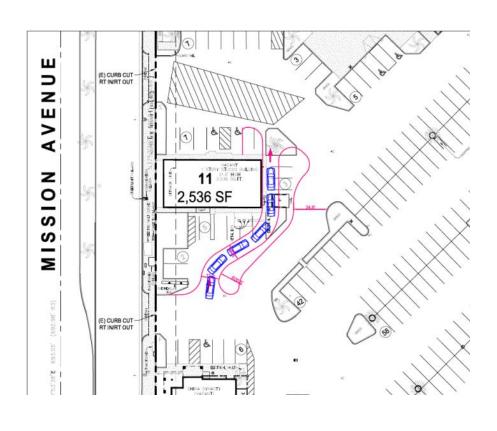

### PROPOSED DRIVE-THRU SCENARIOS

2011 Mission Ave - Pad Site

2009 Mission Ave - Pad Site