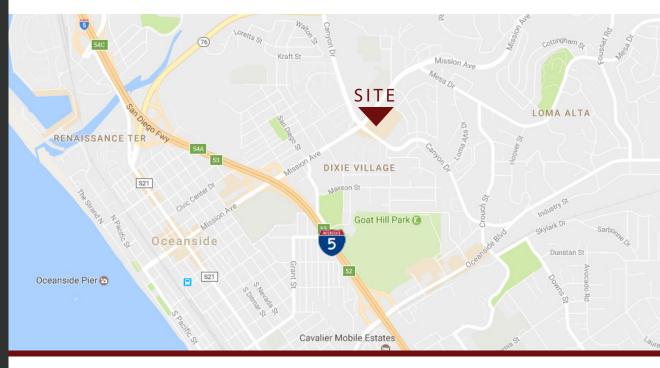

### **PROPERTY ADDRESS**

2007-2041 MISSION AVENUE OCEANSIDE, CA 92054

### TRAFFIC COUNTS **Cars Per Day**

Mission Ave: ±24.000

Canyon Dr: ±11,000