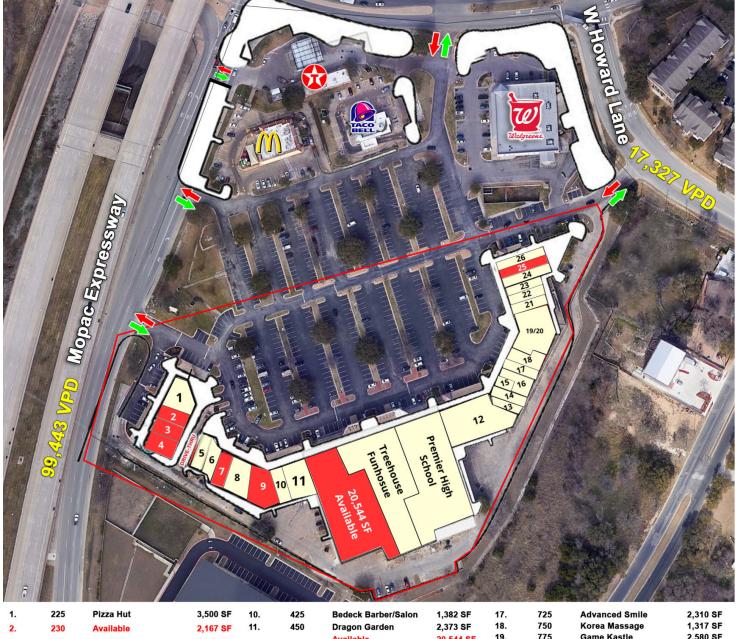

## TRAFFIC COUNT

Mopac Service Rd: 99,443 VPD Wells Branch Pkwy: 29,099 VPD Howard Ln:17,327 VPD (CoStar 2018)

# Shops at Wells Branch

| 1. | 225      | Pizza Hut              | 3,500 SF            | 10. | 425 | Bedeck Barber/Salon | 1,382 SF  | 17. | 725  | Advanced Smile      | 2,310 SF                                                                                                                                                                                                                                                                                                                                                                                                                                                                                                                                                                                                                                                                                                                                                                                                                                                                                                                                                                                                                                                                                                                                                                                                                                                                                                                                                                                                                                                                                                                                                                                                                                                                                                                                                                                                                                                                                                                                                                                                                                                                                                                       |
|----|----------|------------------------|---------------------|-----|-----|---------------------|-----------|-----|------|---------------------|--------------------------------------------------------------------------------------------------------------------------------------------------------------------------------------------------------------------------------------------------------------------------------------------------------------------------------------------------------------------------------------------------------------------------------------------------------------------------------------------------------------------------------------------------------------------------------------------------------------------------------------------------------------------------------------------------------------------------------------------------------------------------------------------------------------------------------------------------------------------------------------------------------------------------------------------------------------------------------------------------------------------------------------------------------------------------------------------------------------------------------------------------------------------------------------------------------------------------------------------------------------------------------------------------------------------------------------------------------------------------------------------------------------------------------------------------------------------------------------------------------------------------------------------------------------------------------------------------------------------------------------------------------------------------------------------------------------------------------------------------------------------------------------------------------------------------------------------------------------------------------------------------------------------------------------------------------------------------------------------------------------------------------------------------------------------------------------------------------------------------------|
| 2. | 230      | Available              | 2,167 SF            | 11. | 450 | Dragon Garden       | 2,373 SF  | 18. | 750  | Korea Massage       | 1,317 SF                                                                                                                                                                                                                                                                                                                                                                                                                                                                                                                                                                                                                                                                                                                                                                                                                                                                                                                                                                                                                                                                                                                                                                                                                                                                                                                                                                                                                                                                                                                                                                                                                                                                                                                                                                                                                                                                                                                                                                                                                                                                                                                       |
| 3. | 240      | Available              | 1,588 SF            |     |     | Available           | 20,544 SF | 19. | 775  | Game Kastle         | 2,580 SF                                                                                                                                                                                                                                                                                                                                                                                                                                                                                                                                                                                                                                                                                                                                                                                                                                                                                                                                                                                                                                                                                                                                                                                                                                                                                                                                                                                                                                                                                                                                                                                                                                                                                                                                                                                                                                                                                                                                                                                                                                                                                                                       |
|    | CE SERVI |                        | The second response |     |     | Treehouse Funhouse  | 17,000 SF | 20. | 800  | Game Kastle         | 2,100 SF                                                                                                                                                                                                                                                                                                                                                                                                                                                                                                                                                                                                                                                                                                                                                                                                                                                                                                                                                                                                                                                                                                                                                                                                                                                                                                                                                                                                                                                                                                                                                                                                                                                                                                                                                                                                                                                                                                                                                                                                                                                                                                                       |
| 4. | 245      | Available              | 2,442 SF            |     |     | Premier High School |           | 21. | 825  | Meker Beautique     | 860 SF                                                                                                                                                                                                                                                                                                                                                                                                                                                                                                                                                                                                                                                                                                                                                                                                                                                                                                                                                                                                                                                                                                                                                                                                                                                                                                                                                                                                                                                                                                                                                                                                                                                                                                                                                                                                                                                                                                                                                                                                                                                                                                                         |
| 5. | 250      | Breakfast Bar          | 2,803 SF            | 12. | 500 | Promart Beauty      | 8.058 SF  | 22. | 850  | Savage Tattoo       | 1,040 SF                                                                                                                                                                                                                                                                                                                                                                                                                                                                                                                                                                                                                                                                                                                                                                                                                                                                                                                                                                                                                                                                                                                                                                                                                                                                                                                                                                                                                                                                                                                                                                                                                                                                                                                                                                                                                                                                                                                                                                                                                                                                                                                       |
| 6. | 300      | Rolling Rooster        | 2,803 SF            |     |     |                     |           | 23  | 875  | Wells Branch Liquor | 1,060 SF                                                                                                                                                                                                                                                                                                                                                                                                                                                                                                                                                                                                                                                                                                                                                                                                                                                                                                                                                                                                                                                                                                                                                                                                                                                                                                                                                                                                                                                                                                                                                                                                                                                                                                                                                                                                                                                                                                                                                                                                                                                                                                                       |
| 0. | 5000     | Kolling Kooster        | 2,003 31            | 13. | 625 | Chicoine Chiro      | 1,750 SF  | 24. | 890  | Health Market Ins   | 2.010 SF                                                                                                                                                                                                                                                                                                                                                                                                                                                                                                                                                                                                                                                                                                                                                                                                                                                                                                                                                                                                                                                                                                                                                                                                                                                                                                                                                                                                                                                                                                                                                                                                                                                                                                                                                                                                                                                                                                                                                                                                                                                                                                                       |
| 7. | 325      | Available              | 2,355 SF            | 14. | 650 | City Hair           | 980 SF    | 25. | 900A | Available           | 2,000 SF                                                                                                                                                                                                                                                                                                                                                                                                                                                                                                                                                                                                                                                                                                                                                                                                                                                                                                                                                                                                                                                                                                                                                                                                                                                                                                                                                                                                                                                                                                                                                                                                                                                                                                                                                                                                                                                                                                                                                                                                                                                                                                                       |
| 8. | 350A     | <b>SWB Vision Care</b> | 3,173 SF            | 15. | 675 | Vape Shop           | 780 SF    | 26. | 900B | Subway              | 2,000 SF                                                                                                                                                                                                                                                                                                                                                                                                                                                                                                                                                                                                                                                                                                                                                                                                                                                                                                                                                                                                                                                                                                                                                                                                                                                                                                                                                                                                                                                                                                                                                                                                                                                                                                                                                                                                                                                                                                                                                                                                                                                                                                                       |
| 9  | 350B     | Available              | 2 865 SF            | 16. | 700 | Austin Cleaners     | 980 SF    |     |      | •                   | 000 to 00 |