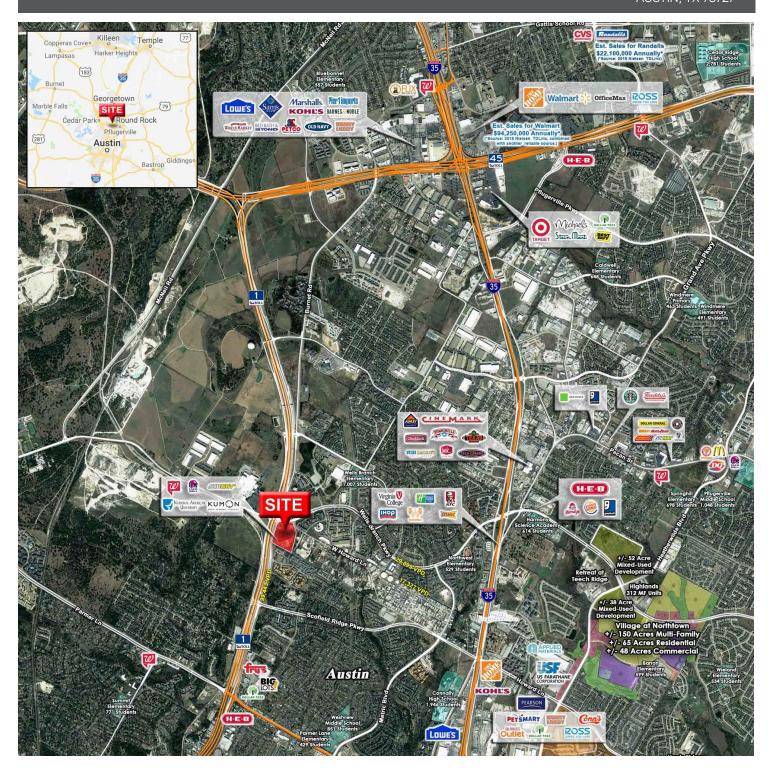

## TRAFFIC COUNT

Mopac Service Rd: 99,443 VPD Wells Branch Pkwy: 29,099 VPD Howard Ln:17,327 VPD (CoStar 2018)

### **AREA TRAFFIC GENERATORS**

\*NNNs \$7.25 PSF

10,000 - 20,544 SF

### PROPERTY HIGHLIGHTS

- points
- · Ample parking and pylon sign space available
- · High density Wells Branch and Scofield neighborhoods