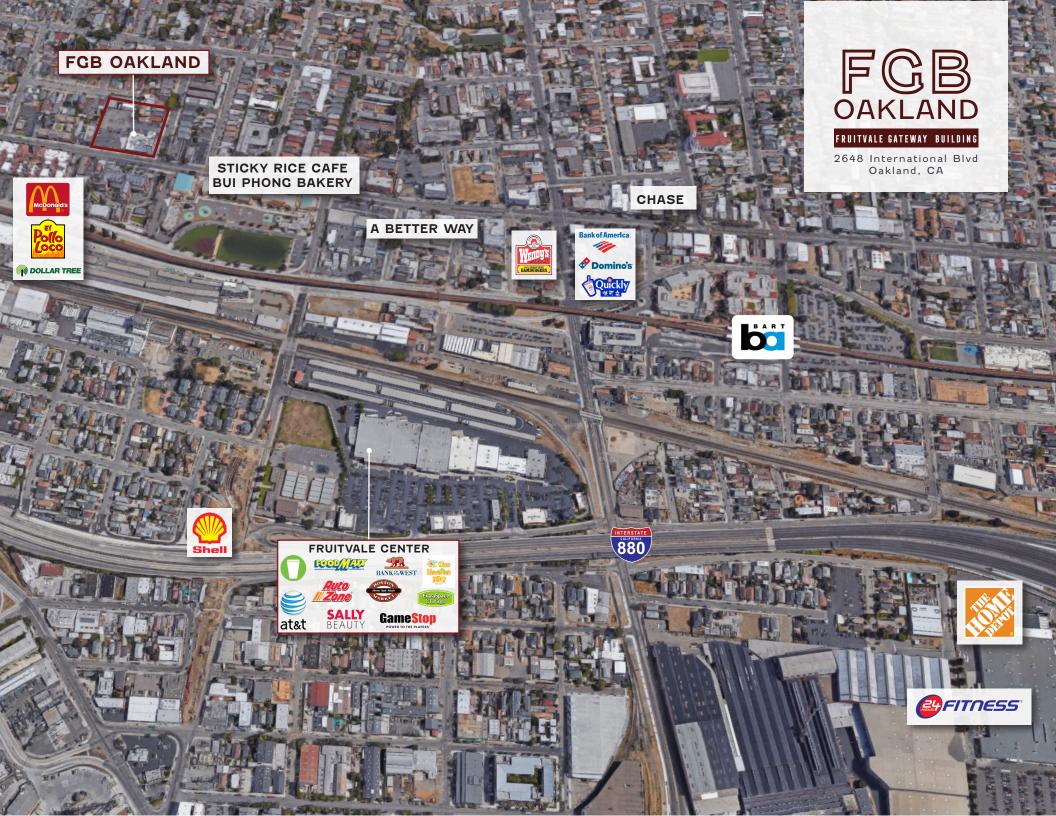

# PROPERTY DETAILS

CENTRAL
FRUITVALE
LOCATION

Only ±0.5 miles from I-880 and Only ±0.4 miles from
Fruitvale BART, and ±0.2 miles from the Fruitvale Shopping
Center featuring multiple lunch options

Uninhibited views of San Francisco, Downtown Oakland
and the Oakland Hills