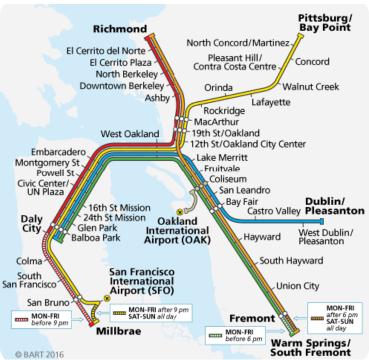

## FULL FLOOR IDENTITY ±0.3 MILES FROM BART

### **BART Commute Times:**

- ±7 minutes to Downtown Oakland
- ±17 minutes to Downtown San Francisco
- ±28 minutes to Fremont
- ±28 minutes to Dublin/Pleasanton
- ±31 minutes to Richmond
- ±18 minutes to Downtown Berkeley