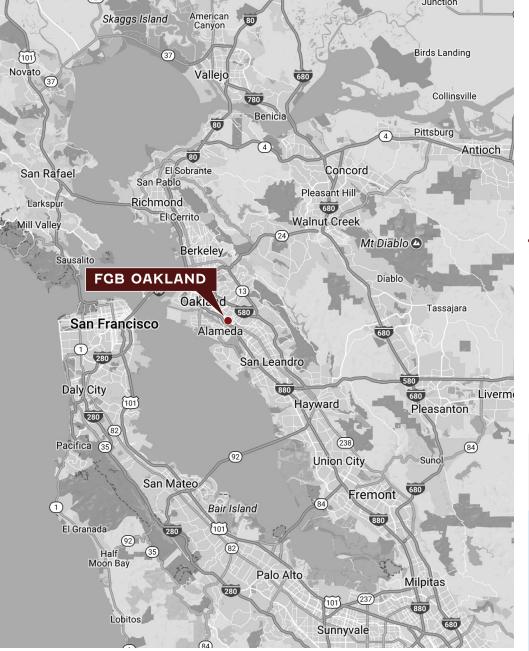

## FULL FLOOR IDENTITY ±0.3 MILES FROM BART

# PROPERTY DETAILS

CENTRAL
FRUITVALE
LOCATION

Only ±0.5 miles from I-880 and Only ±0.4 miles from
Fruitvale BART, and ±0.2 miles from the Fruitvale Shopping
Center featuring multiple lunch options

Uninhibited views of San Francisco, Downtown Oakland
and the Oakland Hills