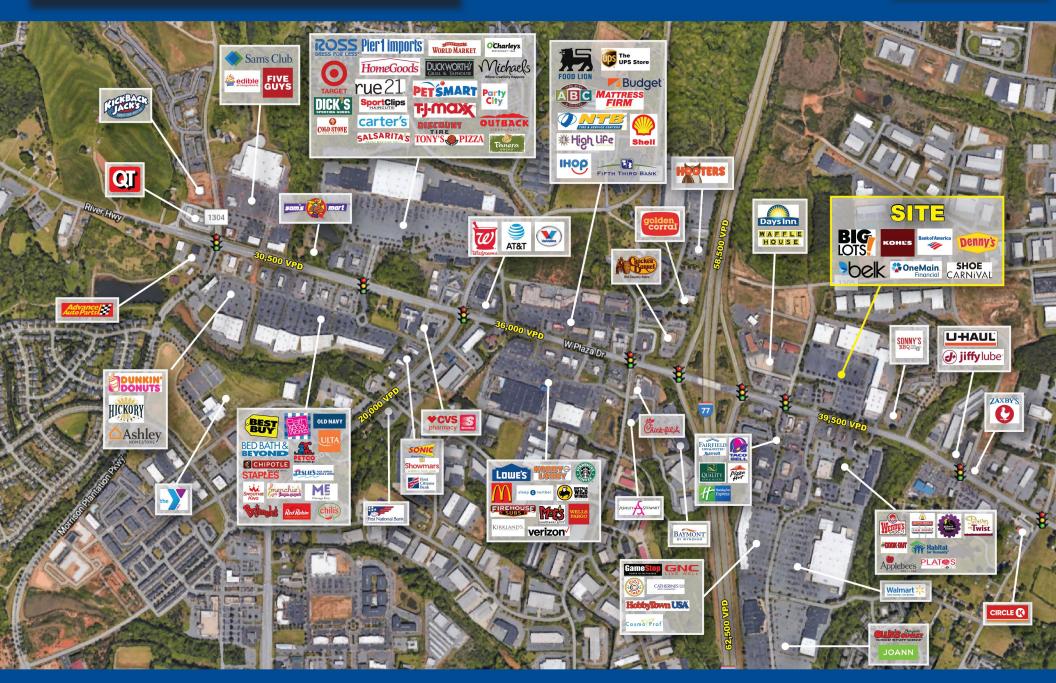

#### **CO-TENANTS:**

#### **TRAFFIC COUNTS**

West Plaza Drive - 39,500 VPD

| DEMOGRAPHICS:      | 1 Mile   | 3 Mile   | 5 Mile   |
|--------------------|----------|----------|----------|
| Population:        | 4,991    | 30,538   | 62,711   |
| Average HH Income: | \$62,019 | \$74,353 | \$86,479 |
| Employees:         | 1,850    | 14,304   | 31,063   |