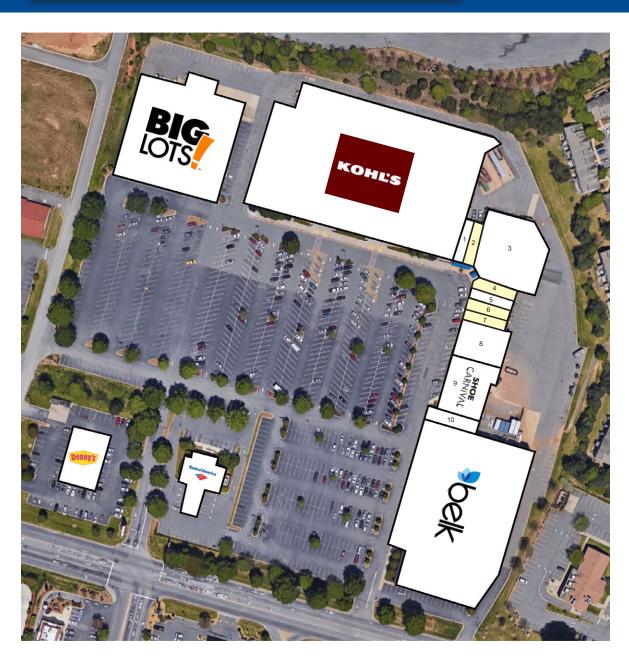

#### **CO-TENANTS:**

# **Mooresville Festival**

350-376 West Plaza Drive, Mooresville, NC

| TENANT ROSTER |                                              |           |  |
|---------------|----------------------------------------------|-----------|--|
|               | Big Lots                                     | 34,207 SF |  |
|               | Kohl's                                       | 86,479 SF |  |
| 1             | Best Nails                                   | 1,600 SF  |  |
| 2             | AVAILABLE                                    | 1,600 SF  |  |
| 3             | Consignment First                            | 14,736 SF |  |
| 4             | AVAILABLE                                    | 1,400 SF  |  |
| 5             | One Main Financial/<br>Spring Leaf Financial | 1,400 SF  |  |
| 6             | AVAILABLE                                    | 1,400 SF  |  |
| 7             | AVAILABLE                                    | 1,400 SF  |  |
| 8             | Music & Arts Center                          | 2,800 SF  |  |
| 9             | Shoe Carnival                                | 7,850 SF  |  |
| 10            | Belk Kids                                    | 4,760 SF  |  |