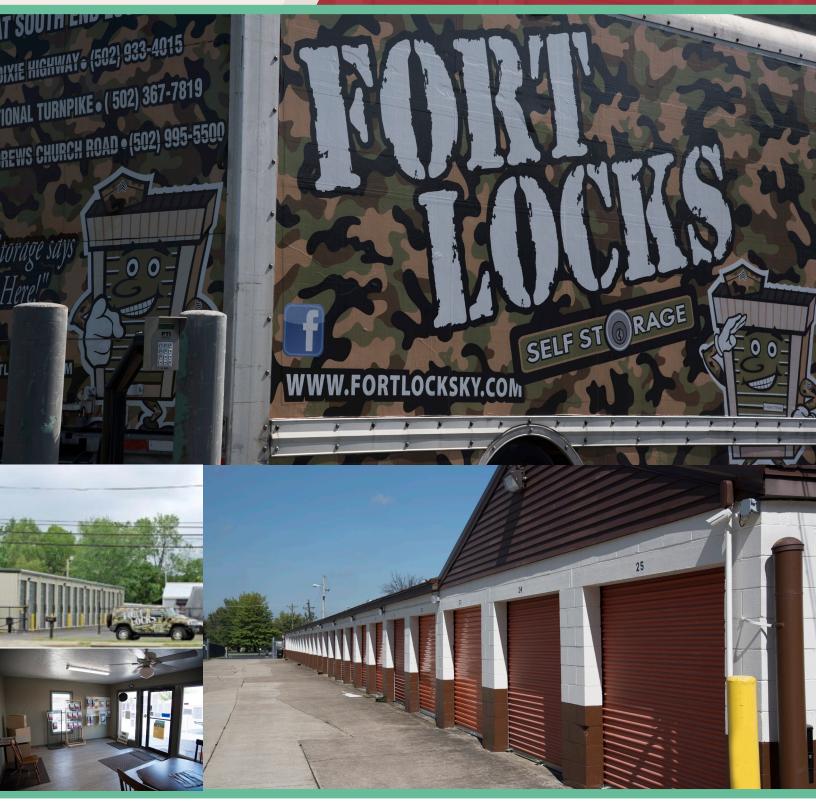

Cushman & Wakefield | Commercial Kentucky has been retained as exclusive advisor to offer for sale, the Fort Locks Self Storage Portfolio. The portfolio includes two self-storage properties with a total of 548 units and 73,300 square feet.

The Self-Storage Facilities are located in separate trade areas, yet relatively close in distance and drive-time. Each property serves its trade area and offers affordable storage for residential and commercial users. The properties sit on major traffic arteries and enjoy good visibility from the roads.

#### **PROPERTY HIGHLIGHTS**

- Rare, Louisville self-storage investment opportunity
- Portfolio includes two self-storage properties
- Significant market presence in Southwest Louisville
- Rent growth and occupancy upside
- Opportunity to develop additional rentable square footage