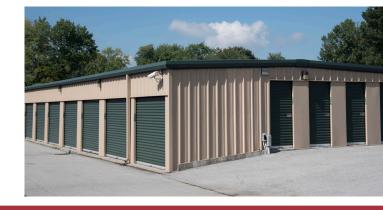

Cushman & Wakefield | Commercial Kentucky has been retained as exclusive advisor to offer for sale, the Fort Locks Self Storage Portfolio. The portfolio includes two self-storage properties with a total of 548 units and 73,300 square feet.

The Self-Storage Facilities are located in separate trade areas, yet relatively close in distance and drive-time. Each property serves its trade area and offers affordable storage for residential and commercial users. The properties sit on major traffic arteries and enjoy good visibility from the roads.