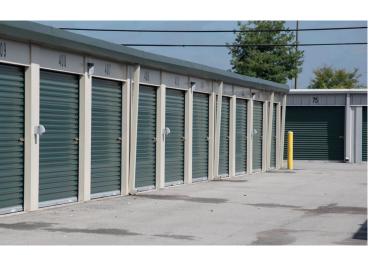

Cushman & Wakefield | Commercial Kentucky has been retained as exclusive advisor to offer for sale, the Fort Locks Self Storage Portfolio. The portfolio includes two self-storage properties with a total of 548 units and 73,300 square feet.

The Self-Storage Facilities are located in separate trade areas, yet relatively close in distance and drive-time. Each property serves its trade area and offers affordable storage for residential and commercial users. The properties sit on major traffic arteries and enjoy good visibility from the roads.