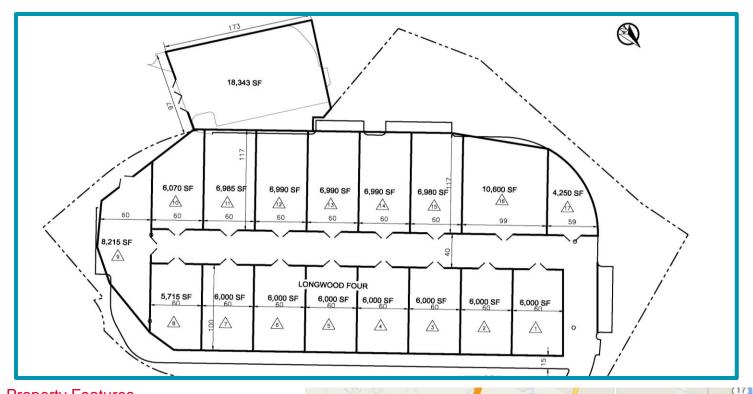

## **Property Features**

- Fenced storage lots with barbed wire for security
- Brand new with crushed stone throughout
- Phase 1 four 6,000 SF lots
- Phase 2 eight 6,000 SF lots
  - Can be combined
- At the end of Houser Dr in Four Mile Fork

\$1.00 PSF

72,000 SF in 6,000 SF lots

Available immediately

| SI              |              |
|-----------------|--------------|
| Courthouse R    | ð.           |
| Leavells        | Mine Rd      |
| 639             |              |
| R -> 18         | 635          |
| ants Wania Pkwy | Mills Dr. 17 |