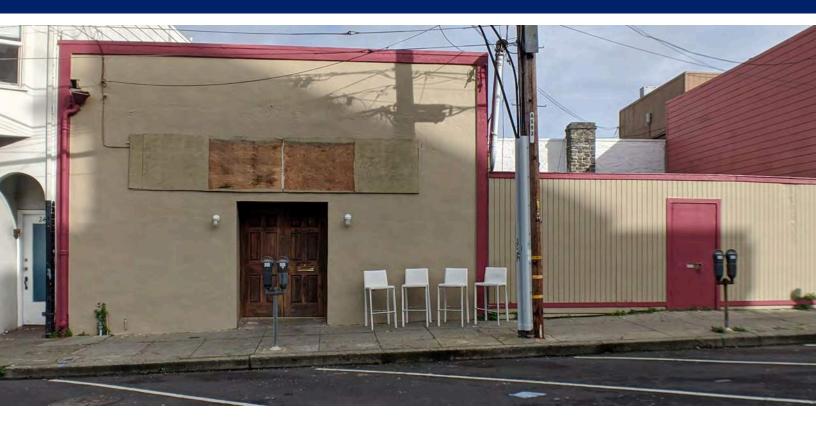

## 22 Hill Crest Drive

Daily City, CA 94014

#### **OFFERING SUMMARY**

Lease Price: \$1.50 NNN

Lot Size: +/- 5,000 SqFt

Building Size: +/- 4,575 SqFt

#### **PROPERTY HIGHLIGHTS**

- OPEN FLOOR PLAN
- PUBLIC PARKING IN REAR OF BUILDING
- C-1 LIGHT COMMERCIAL DISTRICT
- EASY ACCESS FROM JUNIPERO SERRA AND MISSION ST
- AVAILABLE IMMEDIATELY

ANDREW PECEIMER
Senior Commercial Real Estate Advisor
DRE# 00993289
D: (650) 342-2902
E: apeceimer@cbcburlingame.com
www.cbcburlingame.com