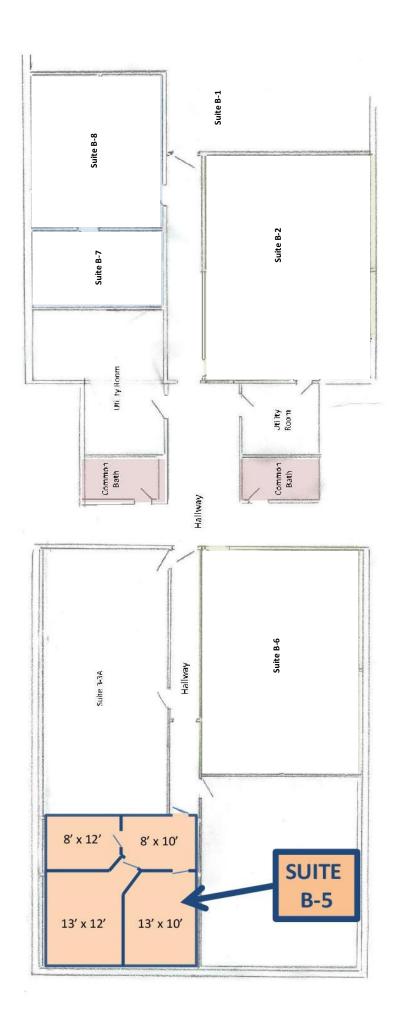

#### **SUITE B5 PROPERTY FEATURES**

- 631 SF office suite
- Professional tenants
- Plenty of parking
- Monument sign available
- Easy access to Route 202
- Desired West Chester address
- Convenient to restaurants and shopping

#### Steve Janiec

Senior Associate

Direct: 610.524.8397

email: sjaniec@briterealty.com

Suite B5 Rental Rate \$12.00/SF/YR

plus utilities and janitorial

www.briterealty.com

Information contained herein has been obtained from the owner of the property or from sources deemed reliable. We have no reason to doubt its accuracy, but make no warranty or representations. All information is submitted subject to errors, omissions, changes, withdrawal without notice and any special listing conditions of the owner.