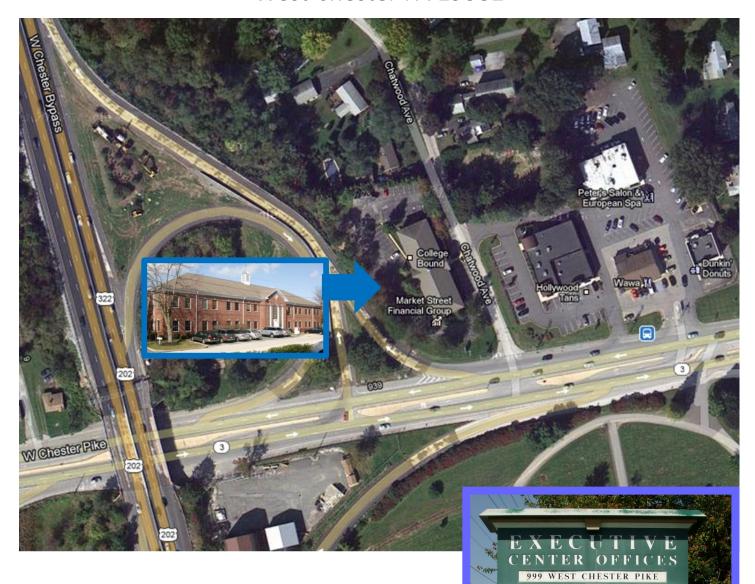

### 999 West Chester Pike

West Chester PA 19382

Market Street
WEALTH

Immediate access to Route 202 Minutes from downtown West Chester Easy access to stores and restaurants

999 West Chester Pike Lower Level