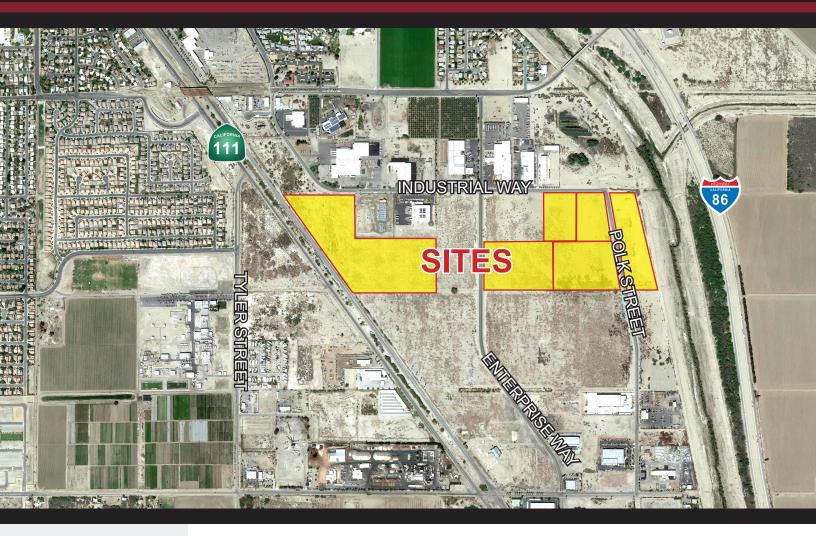

## FOR SALE - ±51.41 ACRE INDUSTRIAL SITES INDUSTRIAL WAY AND ENTERPRISE, COACHELLA

## FEATURES

- 7.53 31.65 Acre Sites
- Prices Starting at only \$2.00 PSF
- Utilities In The Park
- Low-Cost Power District
- State Enterprise Zone
- Join Coca-Cola Distribution
- Many Large Projects in Area
- Business Friendly City