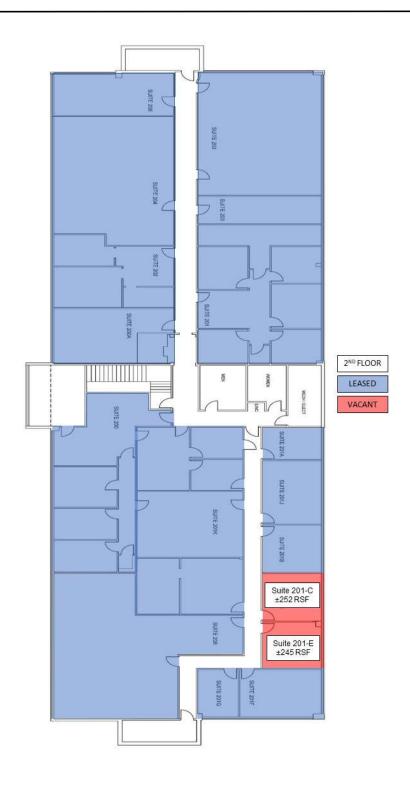

### PROPERTY HIGHLIGHTS

- Ample convenient parking (122 spaces)
- Below Market Rates includes utilities
- Suite 201-C: ±252- \$250/month
- Suite 201-E: ±245 RSF \$250/month
- Can combine C & E for approximately 500 SF