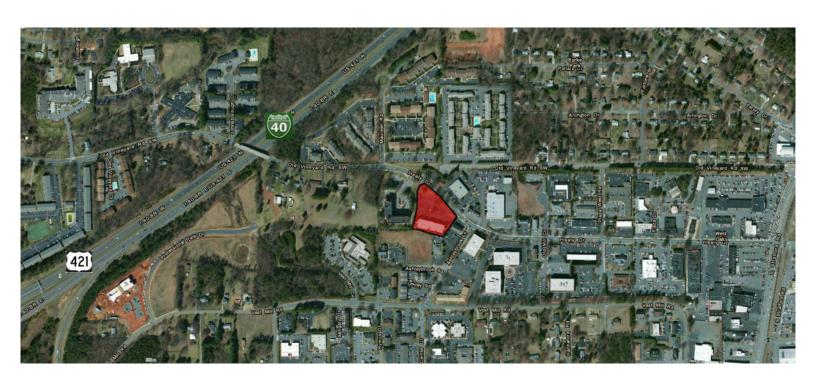

SF Per Floor ± - 13,444

Building SF ± - 25,216 (on two floors

with elevator)

Parking - 122

Year Built - 1983

Sprinklered - No

Zoning – GO

Lease Type – Full Service Net of