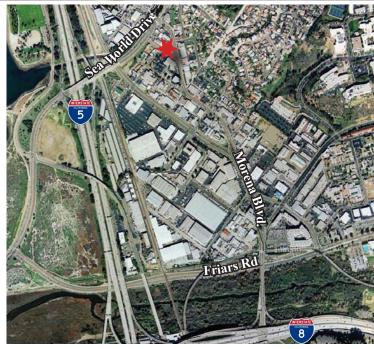

# ± 5,900 SF Morena Office Space

1266-68 Morena Blvd. | San Diego, CA 92110

**Aerial & Floorplan** 