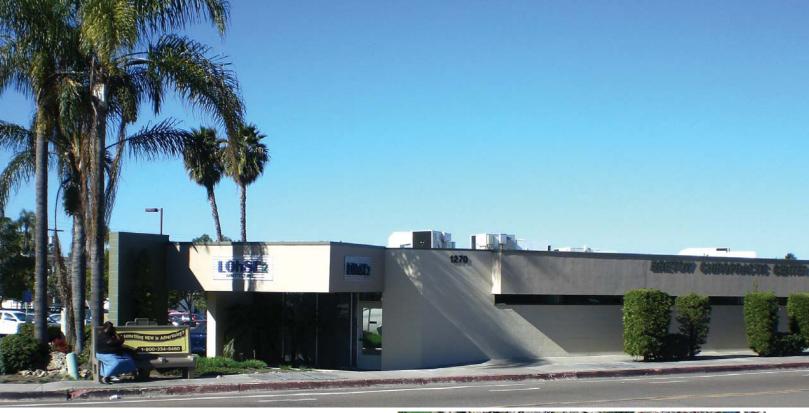

## ± 5,900 SF Morena Office Space

1266-68 Morena Blvd. | San Diego, CA 92110

\$1.30/SF/Month + Utilities

## **Property Features**

- $\pm$  5,900 SF Available (Divisible to  $\pm$  1,245 SF)
- Rare Office Space w/ Loading
- Ideal for Sales and/or Retail Services
- Building Signage & Visibility
- Ample Parking 5/1000
- Zoning: CC 4-2 (Commercial, Retail, Medical)
- Excellent Morena Blvd. Retail Area
- 19,800 cars/day (ADT) Morena Blvd.