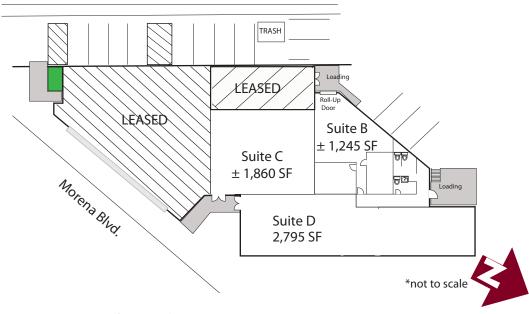

## **Property Features**

- $\pm$  5,900 SF Available (Divisible to  $\pm$  1,245 SF)
- Rare Office Space w/ Loading
- Ideal for Sales and/or Retail Services
- Building Signage & Visibility
- Ample Parking 5/1000
- Zoning: CC 4-2 (Commercial, Retail, Medical)
- Excellent Morena Blvd. Retail Area
- 19,800 cars/day (ADT) Morena Blvd.

# ± 5,900 SF Morena Office Space

1266-68 Morena Blvd. | San Diego, CA 92110

**Aerial & Floorplan** 