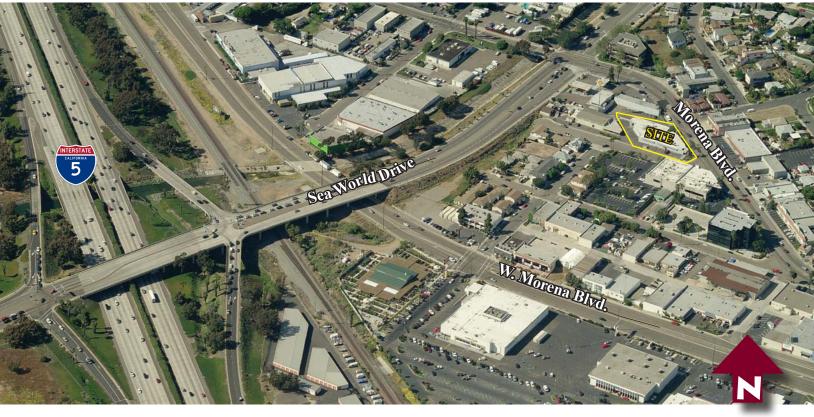

# ± 5,900 SF Morena Office Space

1266-68 Morena Blvd. | San Diego, CA 92110

**Aerial & Floorplan** 

#### Savannah St.

For More Information Please Contact: