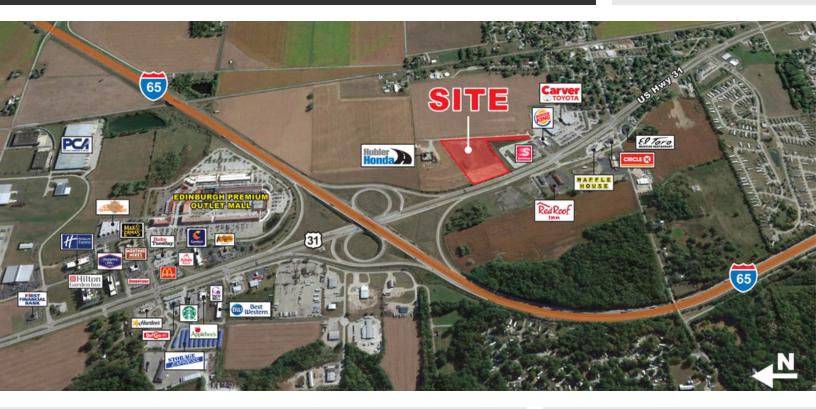

#### **PROPERTY OVERVIEW**

Land adjacent to Hubler Honda automotive dealership.

#### **PROPERTY HIGHLIGHTS**

- +/- 10 Acres
- Located at the I-65 and US Highway 31 Edinburgh Exit, Just South of the Edinburgh Outlet Mall
- Zoned CR (Commercial Regional)
- Utilities, Drainage/Retention Systems and Access Road in Place