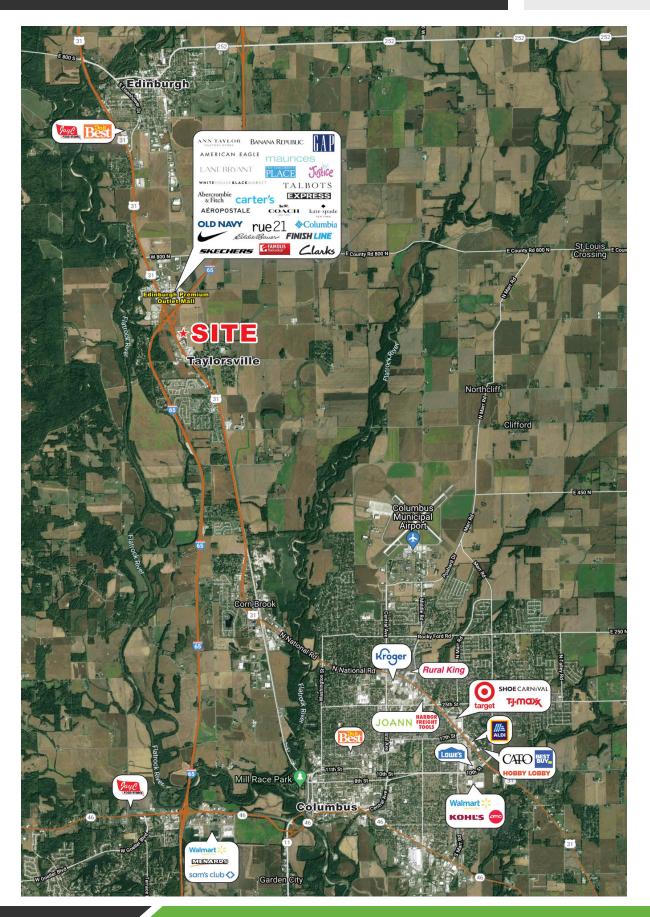

#### **PROPERTY OVERVIEW**

Land adjacent to Hubler Honda automotive dealership.

#### **PROPERTY HIGHLIGHTS**

- +/- 10 Acres
- Located at the I-65 and US Highway 31 Edinburgh Exit, Just South of the Edinburgh Outlet Mall
- Zoned CR (Commercial Regional)
- Utilities, Drainage/Retention Systems and Access Road in Place