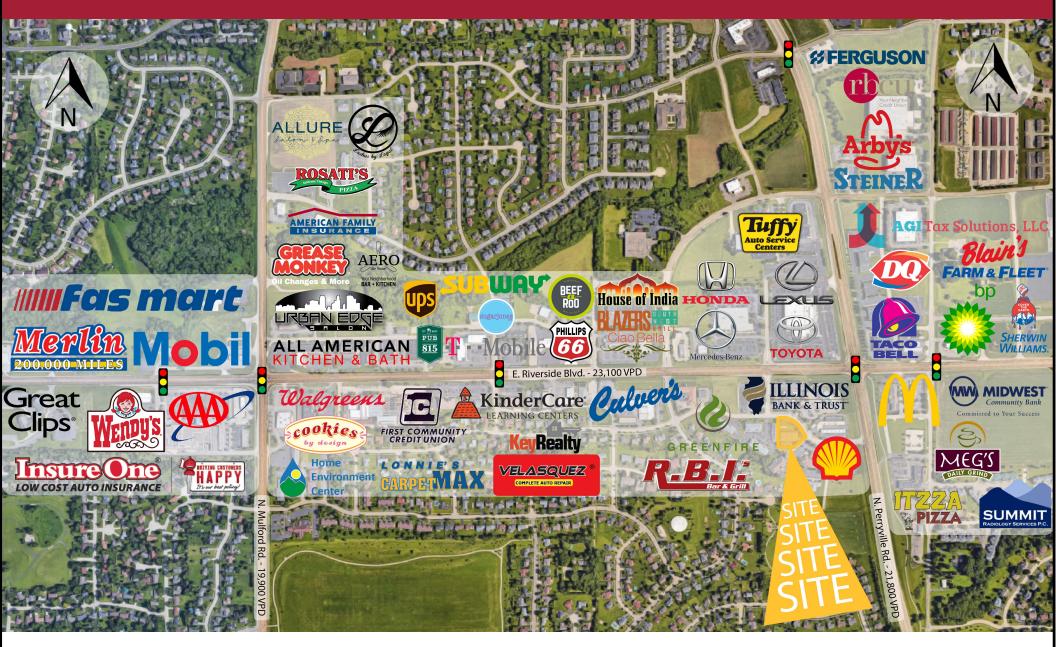

#### PROPERTY DESCRIPTION

Well positioned office building with historically high occupancy. Has one unit remaining. Located at the intersection of Riverside and Perryville, this office building allows for quick access in all directions and is only 1 mile from I-90/I-39.

#### **TRAFFIC COUNTS**

E. Riverside Blvd. - 23,100 VPD N. Perryville Rd. - 21,800 VPD