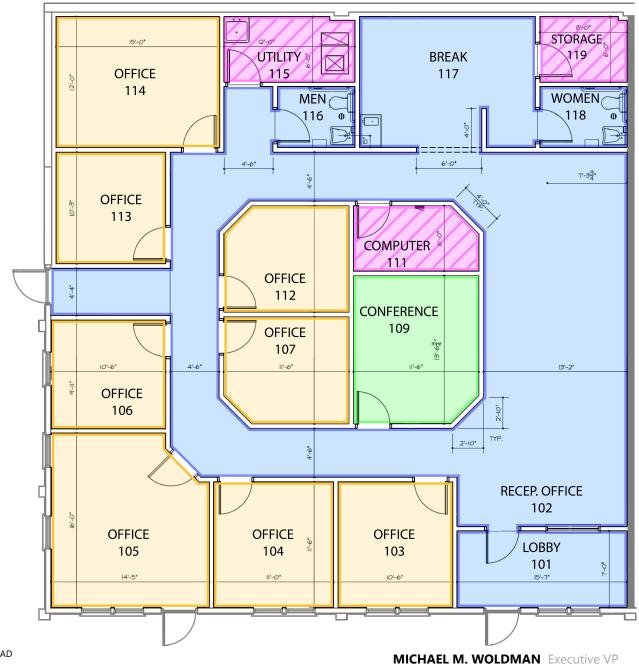

## For Lease 570± SF

# For Lease 570± SF

= Office Space

= Common Area

= Ownership Area

= Scheduled Usage

| ROOM              | SQ. FT. ± |  |  |
|-------------------|-----------|--|--|
| OFFICE<br>103     | 110       |  |  |
| OFFICE<br>104     | 127       |  |  |
| OFFICE<br>105     | 224       |  |  |
| OFFICE<br>106     | 104       |  |  |
| OFFICE<br>107     | 110       |  |  |
| CONFERENCE<br>109 | 151       |  |  |
| OFFICE<br>112     | 110       |  |  |
| OFFICE<br>113     | 107       |  |  |
| OFFICE<br>114     | 180       |  |  |

### For Lease 570± SF

Type: Office Building

Address: 6785 Weaver Rd. Rockford, IL 61114

County: Winnebago

Sizes Available: Unit 1D & 1E 104 - 570± SF

Parcel Size:  $39,601 \pm SF \text{ or } .91 \pm Acres$ 