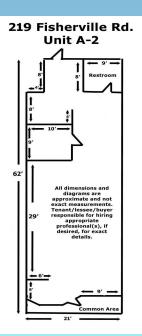

## 219 Fisherville Road ~ Unit A-2 ~ Concord, NH 03303

Berkshire Hathaway Verani Commercial Division is pleased to announce the availability of Unit A-2 at 219 Fisherville Rd. in Concord, NH. This 1,200 +/- SF storefront unit, currently a church facility and previously a hair and nail salon, could easily be used as another hair salon or spa, with existing plumbing, but also offers the possibility of other uses. Nice entry area, large open front space, back room or office and private restroom.

Take advantage of this busy plaza with excellent visibility and great signage.

For Lease

- 1,200+/- SF commercial storefront.
- Existing plumbing for sinks.
- Entry area, open front space, and back room or office.
- Private restroom.
- Excellent exposure with signage on both building & street.
- Ample parking.