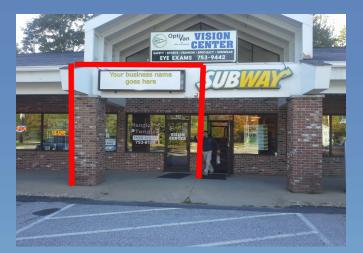

## 219 Fisherville Road ~ Unit A-2 ~ Concord, NH 03303

Berkshire Hathaway Verani Commercial Division is pleased to announce the availability of Unit A-2 at 219 Fisherville Rd. in Concord, NH. This 1,200 +/- SF storefront unit, currently a church facility and previously a hair and nail salon, could easily be used as another hair salon or spa, with existing plumbing, but also offers the possibility of other uses. Nice entry area, large open front space, back room or office and private restroom.

Take advantage of this busy plaza with excellent visibility and great signage.

For Lease

- 1,200+/- SF commercial storefront.
- Existing plumbing for sinks.
- Entry area, open front space, and back room or office.
- Private restroom.
- Excellent exposure with signage on both building & street.
- Ample parking.