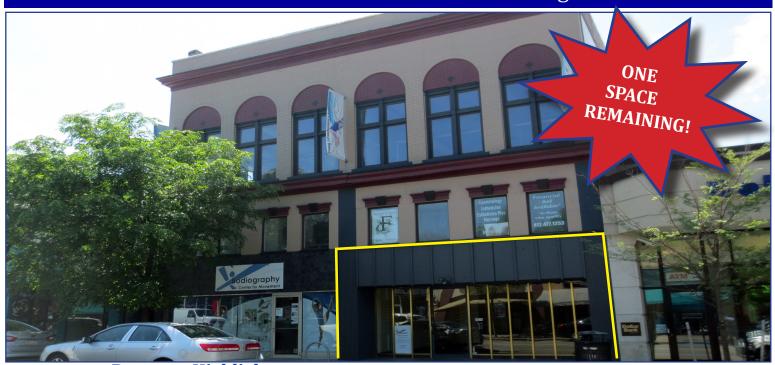

## 5824 Forbes Avenue (Allegheny County-Sq. Hill) Pittsburgh PA 15217

**Property Highlights:** 

SITE: Three Story Retail/Office Building in the

heart of the Sq. Hill Business District

**SIZE:** Total in Building: 18,000 Square Feet

**AVAILABLE:** First Floor:

Storeroom "B"- 2,500 +/- Square Feet

WALK SCORE: Walker's Paradise (91)

TRAFFIC COUNT: Approximately 9,910 Vehicles Per Day

OTHER Off-street parking in rear of building AMENITIES: High visibility on Forbes Avenue

**LEASE PRICE:** \$26.00 per square foot plus all utilities +

NNN & CAM