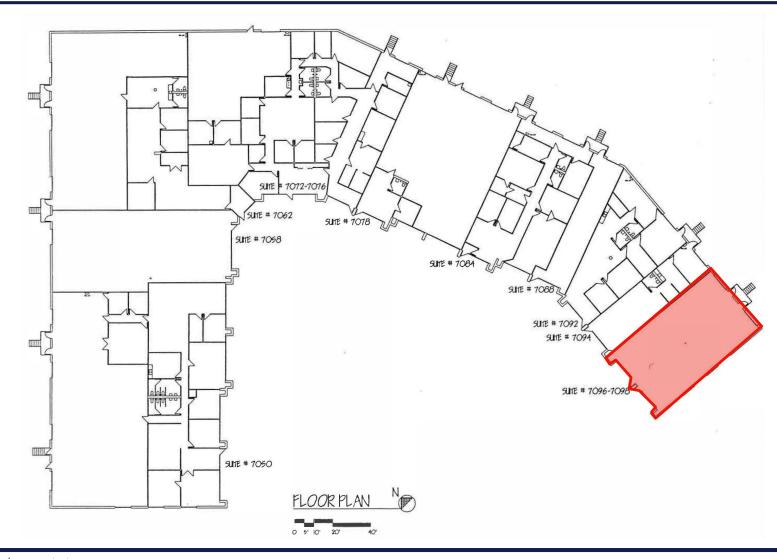

INDUSTRIAL FOR LEASE | 2,790± SF



## **EXECUTIVE PARK BUSINESS CENTER**

## **PROPERTY FEATURES**

- 13' Clear Height
- Excellent Highway Access
- 2 Drive-in Doors
- Available Immediately
- Locally Owned and Managed

| SPACE FEATURES |                |
|----------------|----------------|
| TOTAL SF       | 2,790± SF      |
| LEASE RATE     | \$5.50 PSF NET |
| TAXES          | \$0.69± PSF    |
| INSURANCE      | \$0.11± PSF    |
| CAM            | \$0.80± PSF    |



For more information, please contact:

ANDY TAYLOR Industrial Brokerage 816.936.8503 ataylor@kessingerhunter.com

#### KESSINGER/HUNTER & COMPANY, LC

2600 Grand Boulevard, Suite 700 Kansas City, MO 64108 816.842.2690 www.kessingerhunter.com

# 7096 UNIVERSAL AVENUE, KANSAS CITY, MISSOURI 64120

# **Industrial for Lease**



For more information, please contact:

**ANDY TAYLOR** Industrial Brokerage 816.936.8503

atylor@kessingerhunter.com

### KESSINGER/HUNTER & COMPANY, LC

2600 Grand Boulevard, Suite 700 Kansas City, MO 64108 816.842.2690 www.kessingerhunter.com