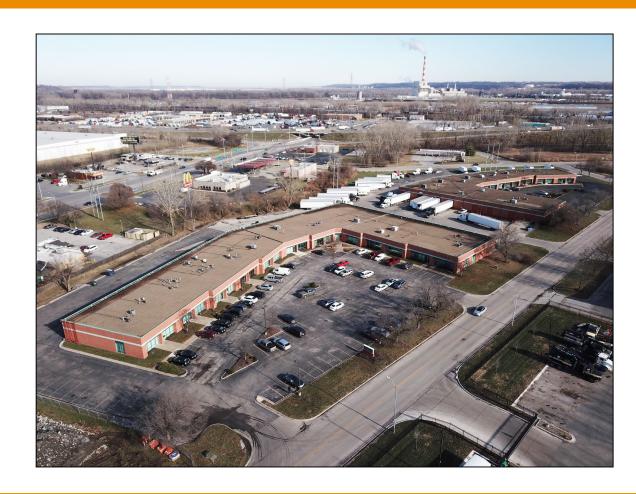

# 7096 UNIVERSAL AVENUE

KANSAS CITY, MISSOURI 64120

INDUSTRIAL FOR LEASE | 2,790± SF

## **EXECUTIVE PARK BUSINESS CENTER**

## **PROPERTY FEATURES**

- 13' Clear Height
- Excellent Highway Access
- 2 Drive-in Doors
- Available Immediately
- Locally Owned and Managed

| SPACE FEATURES |                |
|----------------|----------------|
| TOTAL SF       | 2,790± SF      |
| LEASE RATE     | \$5.50 PSF NET |
| TAXES          | \$0.69± PSF    |
| INSURANCE      | \$0.11± PSF    |
| CAM            | \$0.80± PSF    |