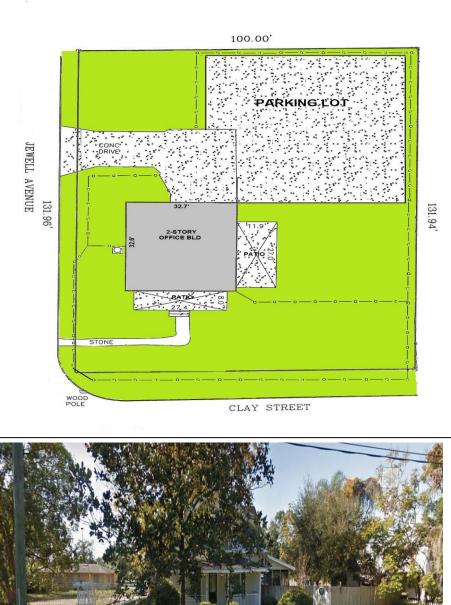

#### PROPERTY HIGHLIGHTS

- 2,019 SF Office property renovated in 2009
- 552 SF of covered patios and white picket fencing
- Charming traditional interior with custom moldings, hard wood floors, updated kitchen, and street signage
- (3) Bathrooms, Kitchen, and (8) offices
- Corner Lot of Clay Street and Jewell Ave (Room for expansion)
- 13,068 SF of Land (.30 Acre) Zoned Office/Residential (O-2)
- Ample parking (5/1000) with privacy fencing in the rear
- Easy access from I-4 from Fairbanks Ave and Par Street exits and close to restaurants and Park Ave
- Up to 100% Financing (see broker for details)
- Sales Price:

## WINTER PARK OFFICE

1345 CLAY STREET WINTER PARK, FL 32789

THE REPORT OF THE PARTY OF THE

334T34TF111