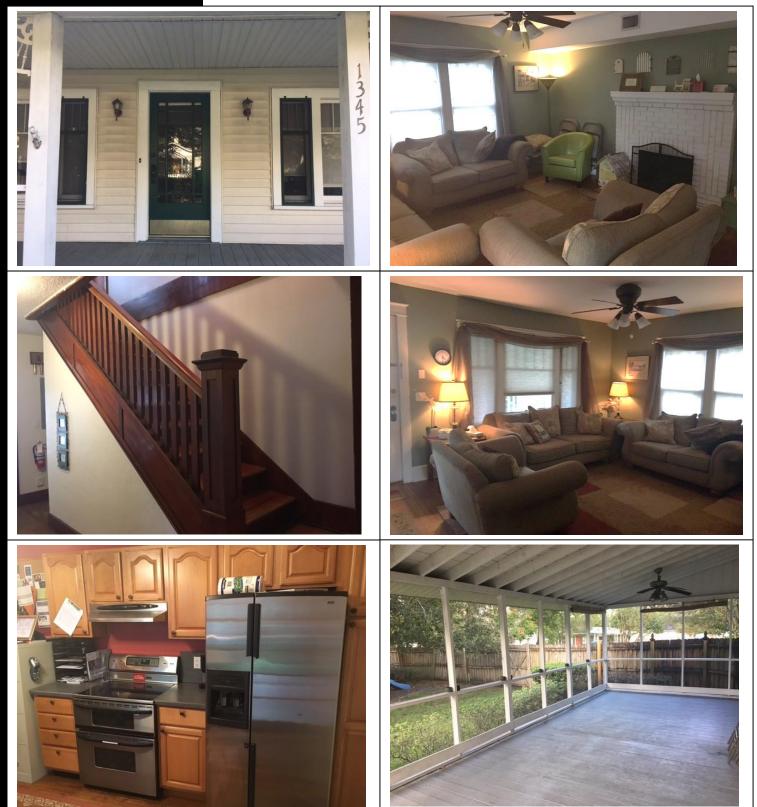

#### PROPERTY HIGHLIGHTS

- 2,019 SF Office property renovated in 2009
- 552 SF of covered patios and white picket fencing
- Charming traditional interior with custom moldings, hard wood floors, updated kitchen, and street signage
- (3) Bathrooms, Kitchen, and (8) offices
- Corner Lot of Clay Street and Jewell Ave (Room for expansion)
- 13,068 SF of Land (.30 Acre) Zoned Office/Residential (O-2)
- Ample parking (5/1000) with privacy fencing in the rear
- Easy access from I-4 from Fairbanks Ave and Par Street exits and close to restaurants and Park Ave
- Up to 100% Financing (see broker for details)
- Sales Price:

## WINTER PARK OFFICE 1345 Clay Street

WINTER PARK, FL 32789

This information is from sources we deem reliable and is subject to prior sale, lease, withdrawal without notice, or change in prices, rates, or conditions. No representation is made as to the accuracy of any information furnished.