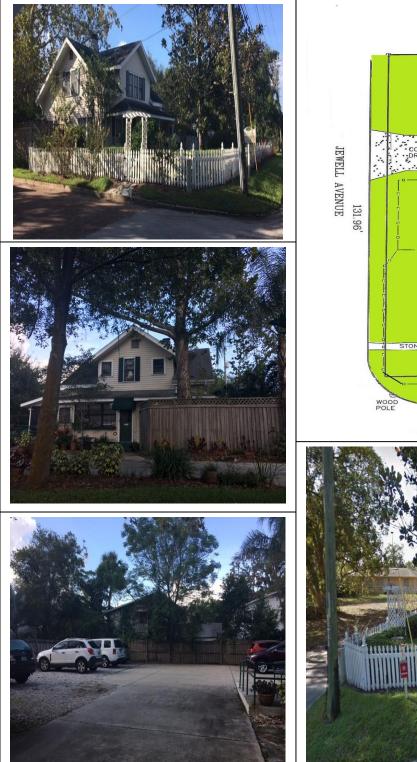

#### PROPERTY HIGHLIGHTS

- 2,019 SF Office property renovated in 2009
- 552 SF of covered patios and white picket fencing
- Charming traditional interior with custom moldings, hard wood floors, updated kitchen, and street signage
- (3) Bathrooms, Kitchen, and (8) offices
- Corner Lot of Clay Street and Jewell Ave (Room for expansion)
- 13,068 SF of Land (.30 Acre) Zoned Office/Residential (O-2)
- Ample parking (5/1000) with privacy fencing in the rear
- Easy access from I-4 from Fairbanks Ave and Par Street exits and close to restaurants and Park Ave
- Up to 100% Financing (see broker for details)
- Sales Price:

## WINTER PARK OFFICE

1345 CLAY STREET WINTER PARK, FL 32789