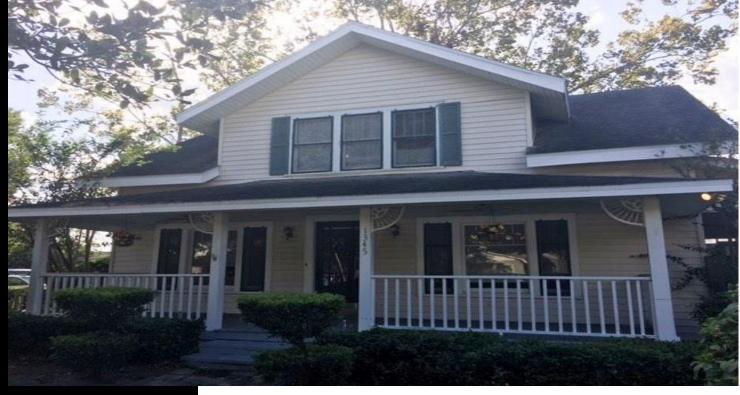

## WINTER PARK OFFICE

### 1345 CLAY STREET WINTER PARK, FL 32789

#### PROPERTY HIGHLIGHTS

- 2,019 SF Office property renovated in 2009
- 552 SF of covered patios and white picket fencing
- Charming traditional interior with custom moldings, hard wood floors, updated kitchen, and street signage
- (3) Bathrooms, Kitchen, and (8) offices
- Corner Lot of Clay Street and Jewell Ave (Room for expansion)
- 13,068 SF of Land (.30 Acre) Zoned Office/Residential (O-2)
- Ample parking (5/1000) with privacy fencing in the rear
- Easy access from I-4 from Fairbanks Ave and Par Street exits and close to restaurants and Park Ave
- Up to 100% Financing (see broker for details)
- Sales Price: