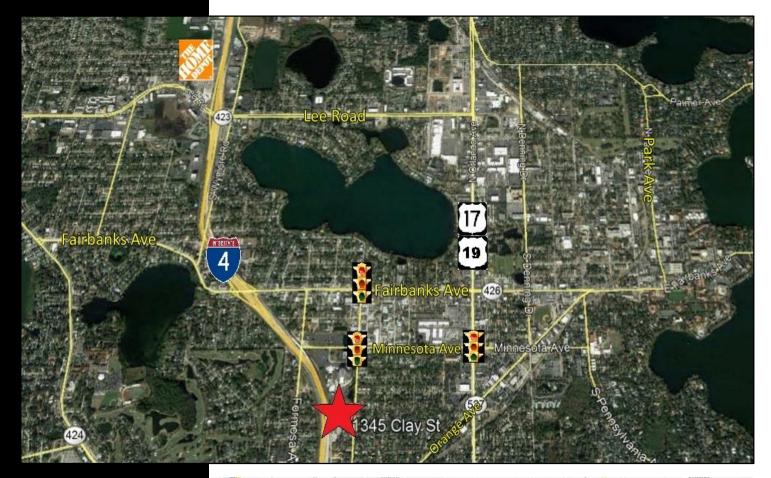

#### PROPERTY HIGHLIGHTS

- 2,019 SF Office property renovated in 2009
- 552 SF of covered patios and white picket fencing
- Charming traditional interior with custom moldings, hard wood floors, updated kitchen, and street signage
- (3) Bathrooms, Kitchen, and (8) offices
- Corner Lot of Clay Street and Jewell Ave (Room for expansion)
- 13,068 SF of Land (.30 Acre) Zoned Office/Residential (O-2)
- Ample parking (5/1000) with privacy fencing in the rear
- Easy access from I-4 from Fairbanks Ave and Par Street exits and close to restaurants and Park Ave
- Up to 100% Financing (see broker for details)
- Sales Price: