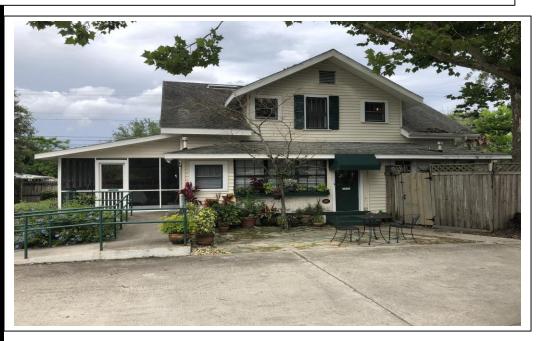

## WINTER PARK OFFICE

### 1345 CLAY STREET WINTER PARK, FL 32789

#### PROPERTY HIGHLIGHTS

- 2,019 SF Office property renovated in 2009
- 552 SF of covered patios and white picket fencing
- Charming traditional interior with custom moldings, hard wood floors, updated kitchen, and street signage
- (3) Bathrooms, Kitchen, and (8) offices
- Corner Lot of Clay Street and Jewell Ave (Room for expansion)
- 13,068 SF of Land (.30 Acre) Zoned Office/Residential (O-2)
- Ample parking (5/1000) with privacy fencing in the rear
- Easy access from I-4 from Fairbanks Ave and Par Street exits and close to restaurants and Park Ave
- Up to 100% Financing (see broker for details)
- Sales Price:

# For Sale