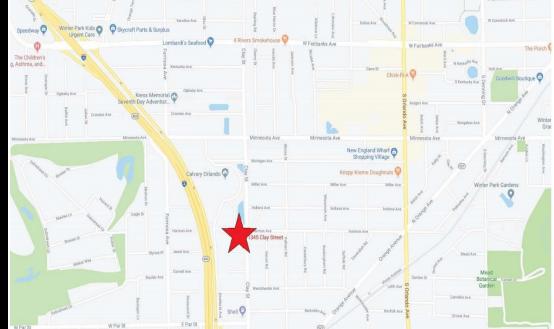

#### PROPERTY HIGHLIGHTS

- 2,019 SF Office property renovated in 2009
- 552 SF of covered patios and white picket fencing
- Charming traditional interior with custom moldings, hard wood floors, updated kitchen, and street signage
- (3) Bathrooms, Kitchen, and (8) offices
- Corner Lot of Clay Street and Jewell Ave (Room for expansion)
- 13,068 SF of Land (.30 Acre) Zoned Office/Residential (O-2)
- Ample parking (5/1000) with privacy fencing in the rear
- Easy access from I-4 from Fairbanks Ave and Par Street exits and close to restaurants and Park Ave
- Up to 100% Financing (see broker for details)
- Sales Price: