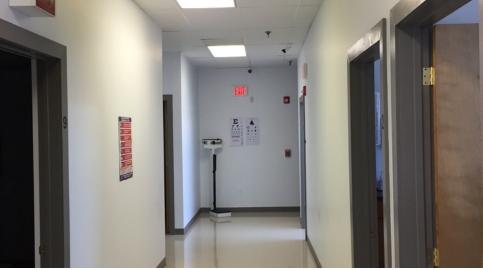

#### **PROPERTY OVERVIEW**

Top of the line medical office build: large reception, administrative area, executive office, lead lined x ray room, 7 exam rooms, 3 large exam or meeting rooms, break room, 3 bathrooms [1 each located in reception, exam area, & break room]. Great natural light.

# Additional Photos