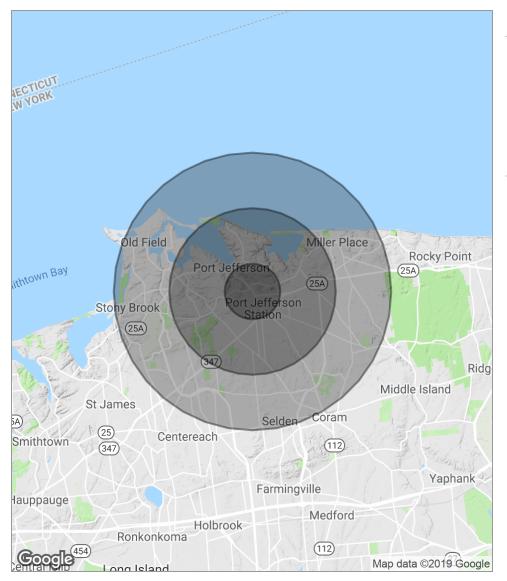

### Location Maps

# Demographics Map

| POPULATION                            | 1 MILE          | 3 MILES               | 5 MILES               |
|---------------------------------------|-----------------|-----------------------|-----------------------|
| Total population                      | 7,563           | 61,407                | 156,955               |
| Median age                            | 37.7            | 38.8                  | 38.2                  |
| Median age (Male)                     | 37.1            | 38.3                  | 37.5                  |
| Median age (Female)                   | 38.6            | 39.6                  | 38.9                  |
|                                       |                 |                       |                       |
| HOUSEHOLDS & INCOME                   | 1 MILE          | 3 MILES               | 5 MILES               |
| HOUSEHOLDS & INCOME  Total households | 1 MILE<br>2,656 | <b>3 MILES</b> 20,808 | <b>5 MILES</b> 51,164 |
|                                       |                 |                       |                       |
| Total households                      | 2,656           | 20,808                | 51,164                |