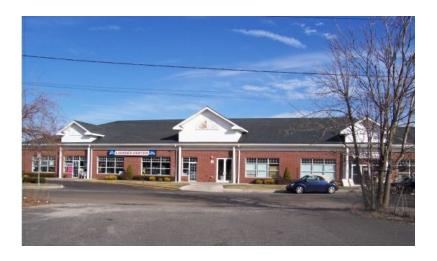

# Property Summary





#### **OFFERING SUMMARY**

Available SF:

5,000 SF

#### **PROPERTY OVERVIEW**

Top of the line medical office build: large reception, administrative area, executive office, lead lined x ray room, 7 exam rooms, 3 large exam or meeting rooms, break room, 3 bathrooms [1 each located in reception, exam area, & break room]. Great natural light.

The property is 1 mile from John T. Mather Memorial Hospital, 11/2 miles from St. Charles Hospital and 5 miles from Stony Brook University Hospital.

#### **PROPERTY HIGHLIGHTS**

- Prime location and exposure on Main Street
- End-cap with large windows
- Built out for Medical 7 exam rooms plus 3 extra large exam rooms
- X-Ray Room
- · Other uses included retail, restaurant, & office
- Ample Parking
- Tenant to pay proportionate share of CAM and RE