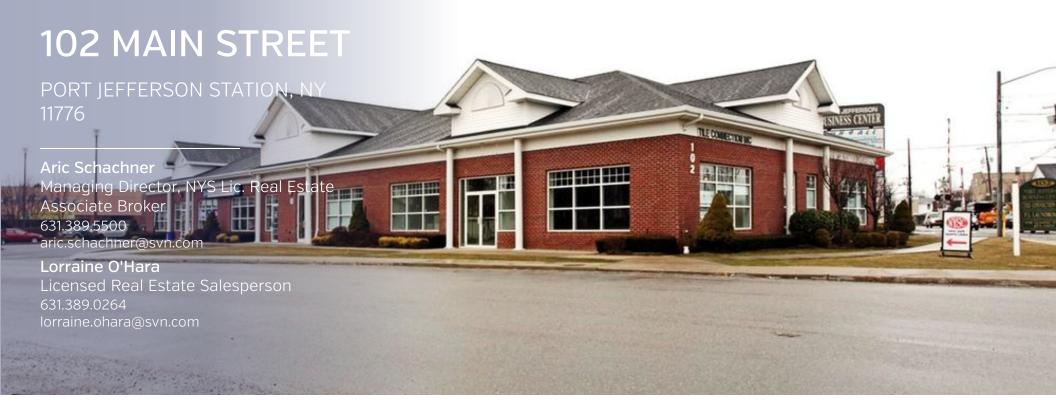

# Property Summary

#### **PROPERTY OVERVIEW**

Top of the line medical office build: large reception, administrative area, executive office, lead lined x ray room, 7 exam rooms, 3 large exam or meeting rooms, break room, 3 bathrooms [1 each located in reception, exam area, & break room]. Great natural light.

#### **PROPERTY HIGHLIGHTS**

- Prime location and exposure on Main Street
- End-cap with large windows
- Built out for Medical 7 exam rooms plus 3 extra large exam rooms
- X-Ray Room
- · Other uses included retail, restaurant, & office
- Ample Parking
- Tenant to pay proportionate share of CAM and RE Tax