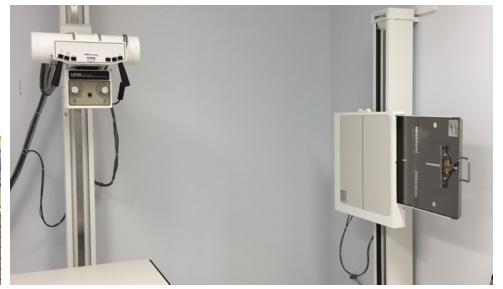

#### **PROPERTY OVERVIEW**

Top of the line medical office build: large reception, administrative area, executive office, lead lined x ray room, 7 exam rooms, 3 large exam or meeting rooms, break room, 3 bathrooms [1 each located in reception, exam area, & break room]. Great natural light.

#### **PROPERTY HIGHLIGHTS**

- Prime location and exposure on Main Street
- End-cap with large windows
- Built out for Medical 7 exam rooms plus 3 extra large exam rooms
- X-Ray Room
- · Other uses included retail, restaurant, & office
- Ample Parking
- Tenant to pay proportionate share of CAM and RE Tax

# Additional Photos