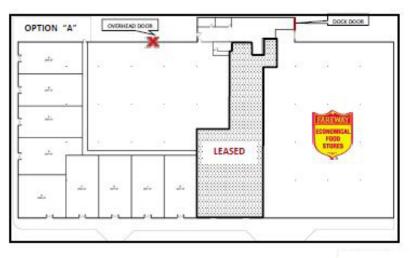

#### Mike Van Buskirk

**p:** 605.361.8211

**c:** 605.366.0936

e: Mike@VBCLink.com

SAMPLE FLOOR PLAN OPTIONS (subdivided)

**Option "A"** 

This option provides for one large space, and nine smaller retail spaces ranging from 2,950 - 2,968 square feet.