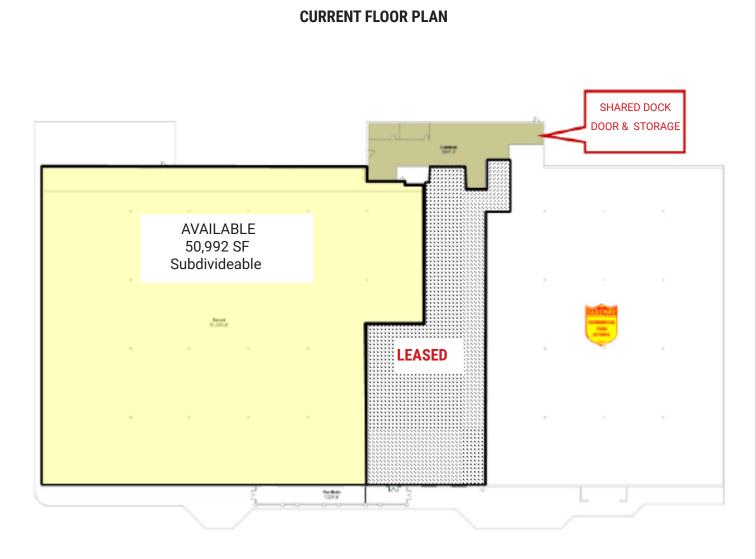

## **PROPERTY INFORMATION**

- Fabulous opportunity for a large user requiring high visibility and easy access!
- SPACE MAY BE SUBDIVIDED!
- Front door access has large vestibule area (1,275 SF), which allows for product display as well as appropriate air flow for better HVAC control.
- One shared dock door and one 8' x 4' overhead door.
- Excellent location on highly desirable 41st Street, located directly across the street from Costco. Other neighbors include Fareway Grocery, 18th Amendment, Planet Fitness, and many other thriving businesses.
- Plentiful parking shared with Fareway Grocery, with a ratio of 1:241 including handicap stalls.

### 41st Street Marketplace 1401 West 41st Street Sioux Falls, SD 57106

| AVAILABLE:                        | 50,992 SF  |
|-----------------------------------|------------|
| Please Call for Pricing           |            |
| Dependent Upon Size and Build-Out |            |
| Space May Be Subdivided           |            |
| TERMS:                            | NNN        |
| ESTIMATED NNN:                    | \$2.50 PSF |
| ZONING:                           | C-3        |
| OCCUPANCY:                        | Immediate  |

#### **Overhead Door**

**Shared Dock Door** 

### Stock Room by Dock Doors