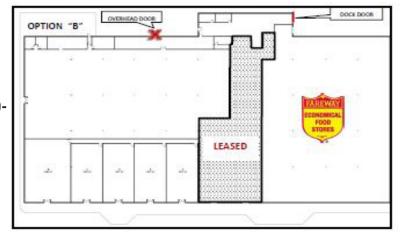

Option "B" This option provides for one large space and five smaller retail spaces ranging from 2,950-4,684 square feet.

REAL ESTATE DEVELOPMENT | BROKERAGE | INVESTMENT MANAGEMENT | COMMERCIAL CONSTRUCTION | ENGINEERING | ARCHITECTURE