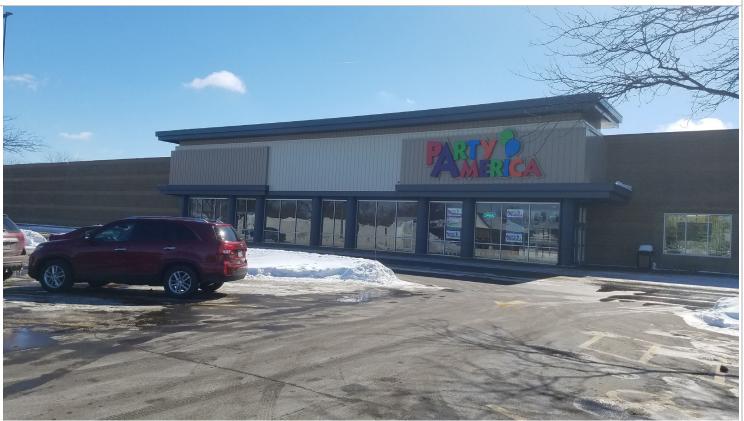

## **PROPERTY INFORMATION**

- Fabulous opportunity for a large user requiring high visibility and easy access!
- SPACE MAY BE SUBDIVIDED!
- Front door access has large vestibule area (1,275 SF), which allows for product display as well as appropriate air flow for better HVAC control.
- One shared dock door and one 8' x 4' overhead door.
- Excellent location on highly desirable 41st Street, located directly across the street from Costco. Other neighbors include Fareway Grocery, 18th Amendment, Planet Fitness, and many other thriving businesses.
- Plentiful parking shared with Fareway Grocery, with a ratio of 1:241 including handicap stalls.

### 41st Street Marketplace 1401 West 41st Street Sioux Falls, SD 57106

| AVAILABLE:                        | 50,992 SF  |
|-----------------------------------|------------|
| Please Call for Pricing           |            |
| Dependent Upon Size and Build-Out |            |
| Space May Be Subdivided           |            |
| TERMS:                            | NNN        |
| ESTIMATED NNN:                    | \$2.50 PSF |
| ZONING:                           | C-3        |
| OCCUPANCY:                        | Immediate  |