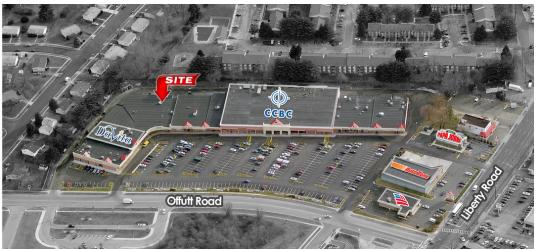

## RANDALLSTOWN PLAZA DENTAL SUITE

3671-3673 OFFUTT RD, RANDALLSTOWN, MD 21133

Location Maps

John M. Haas 443.921.9357 jhaas@troutdaniel.com jtrout@troutdaniel.com

Jerome B. Trout III 443.921.9325

The information contained in this marketing brochure has been obtained from sources we believe to be reliable; however, Trout Daniel & Associates LLC has not verified, and will not verify any of the information contained herein, nor has Trout Daniel & Associates LLC conducted any investigation regarding these matters and makes no warranty or representation whatsoever regarding the accuracy or completeness of the information provided. An agent indicated by an asterisk (\*) has a direct or indirect ownership interest in this property.