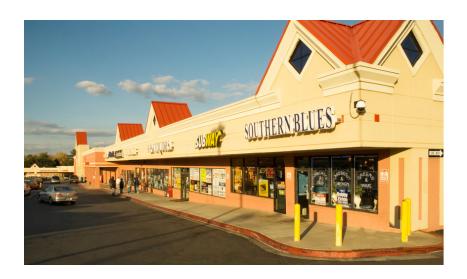

## **PROPERTY HIGHLIGHTS**

- 1950 SF Dental Suite Available
- Private entrance with signage available
- 5 separate offices within, plus an additional private lab
- Large, comfortable reception area
- Dental plumbing and air in place
- Conveniently located in well established Liberty Road corridor
- One mile from Super Walmart, Home Depot & Marshalls
- 58,282 +/- vehicles travel past per day
- Ideal space for primary or secondary dental office; possible chiropractic or small medical