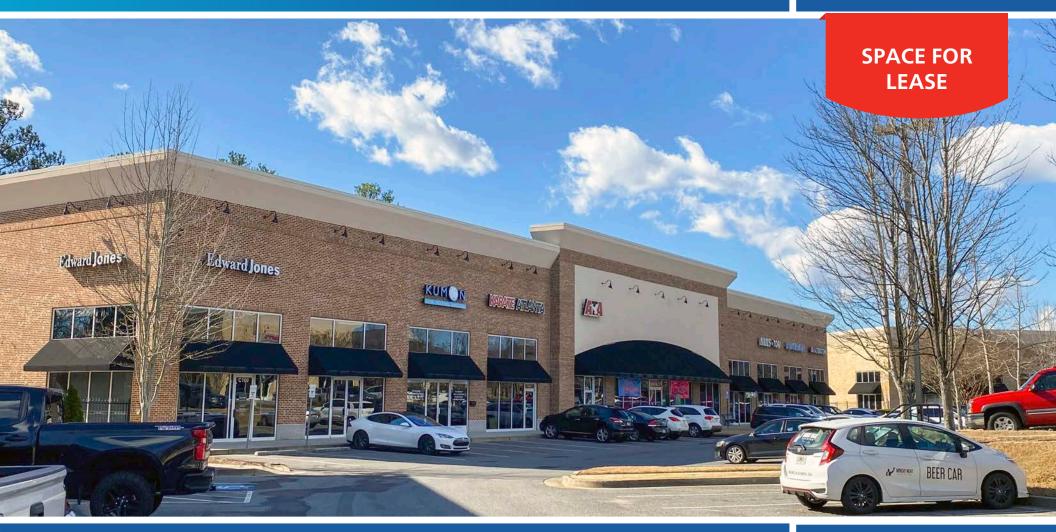

# **Shops at Hamilton Mill**

3523 Braselton Highway | Dacula, GA

### **PROPERTY HIGHLIGHTS**

- 1,166 SF 4,466 SF available for lease
- Close proximity to interstate 85 at Hamilton Mill Road (36,400 VPD)
- Average household income is \$130,565 within a 1-mile radius
- Area retailers include
  - Publix
  - Kohl's
- Regal Cinemas
- The Home Depot
- Walmart Supercenter