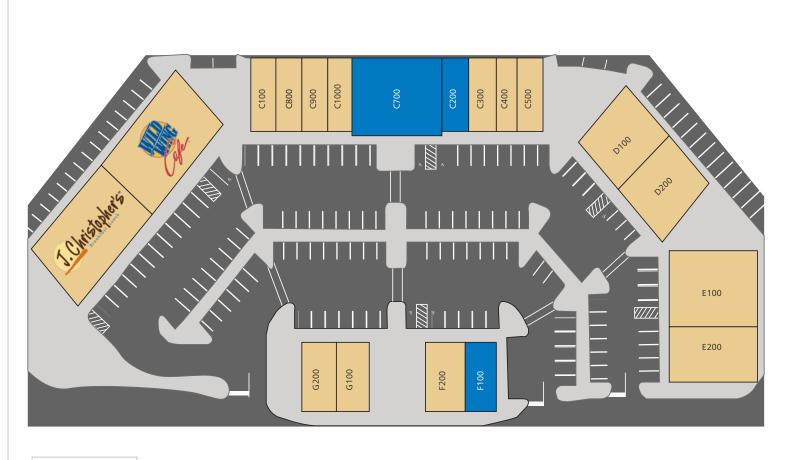

### Ackerman Retail

| STE   | TENANT                                   | SIZE  |
|-------|------------------------------------------|-------|
| A100  | J. Christopher's                         | 5,820 |
| B100  | Wild Wing Cafe                           | 5,000 |
| C100  | Edward Jones                             | 1,092 |
| C800  | Bark Avenue Pet Groomer                  | 1,166 |
| C900  | Kumon Learning Center                    | 1,166 |
| C1000 | Karate Atlanta                           | 1,166 |
| C700  | AVAILABLE                                | 3,300 |
| C200  | AVAILABLE                                | 1,166 |
| C300  | Nails by Tori                            | 1,166 |
| C400  | KD Salon                                 | 1,040 |
| C500  | Johns Alterations                        | 1,166 |
| D100  | Reformed By Lagree                       | 2,853 |
| D200  | Salon 124                                | 3,147 |
| E100  | Iron Wok China Bistro                    | 4,000 |
| E200  | Hamilton Mill Family Care                | 3,050 |
| F100  | AVAILABLE                                | 1,500 |
| F200  | Pure Barre                               | 1,392 |
| G100  | Dennison Hearing Solutions               | 1,500 |
| G200  | Advanced Rehabilitation Physical Therapy | 1,500 |
|       |                                          |       |