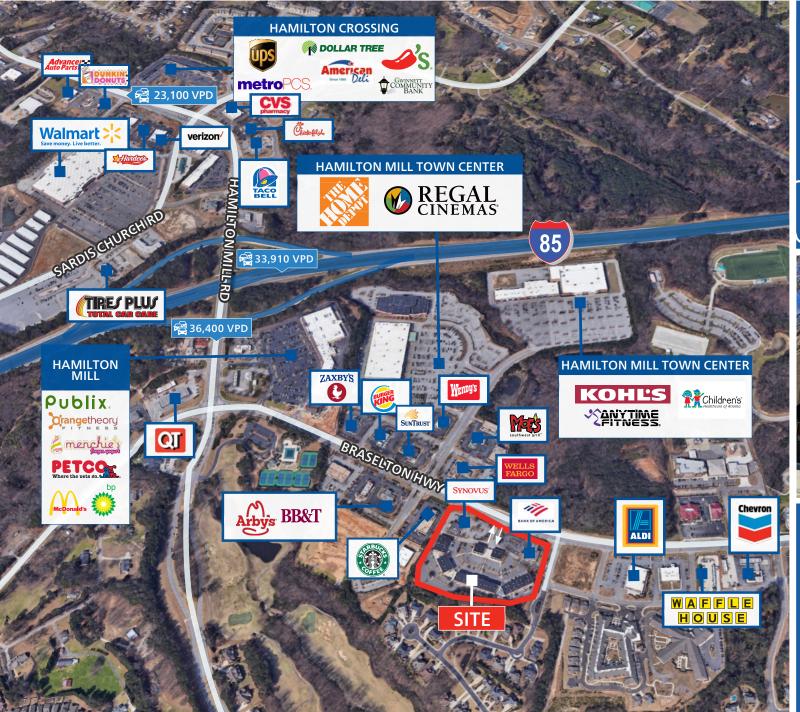

### **PROPERTY HIGHLIGHTS**

- 1,166 SF 4,466 SF available for lease
- Close proximity to interstate 85 at Hamilton Mill Road (36,400 VPD)
- Average household income is \$130,565 within a 1-mile radius
- Area retailers include
  - Publix
  - Kohl's
- Regal Cinemas
- The Home Depot
- Walmart Supercenter

## **Shops at Hamilton Mill**

3523 Braselton Highway | Dacula, GA