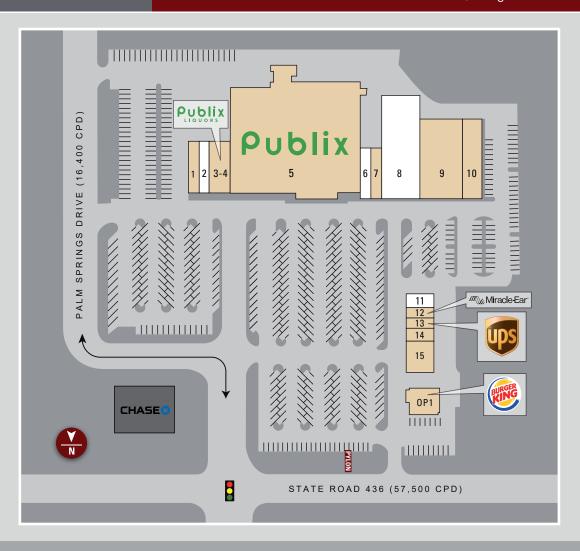

## SITE PLAN

| STE   | TENANT                    | SIZE   |
|-------|---------------------------|--------|
| 1     | Your Nails Spa            | 1,093  |
| 2     | AVAILABLE                 | 1,200  |
| 3-4   | Publix Liquors            | 2,391  |
| 5     | Publix                    | 51,116 |
| 6     | AVAILABLE                 | 1,240  |
| 7     | Rosa Perfect Eyebrows     | 1,200  |
| 8     | AVAILABLE                 | 10,800 |
| 9     | Go Play                   | 8,550  |
| 10    | Publix Emp. Fed Cr. Union | 4,800  |
| 11    | AVAILABLE (20x 60)        | 1,288  |
| 12    | Miracle Ear               | 1,025  |
| 13    | UPS Store                 | 1,015  |
| 14    | The Barber Company        | 1,270  |
| 15    | Chinese Restaurant        | 3,061  |
| OP1   | Burger King               | 1 Acre |
| TOTAL |                           | 90,049 |
|       | AVAILABLE NOT             | OWNED  |