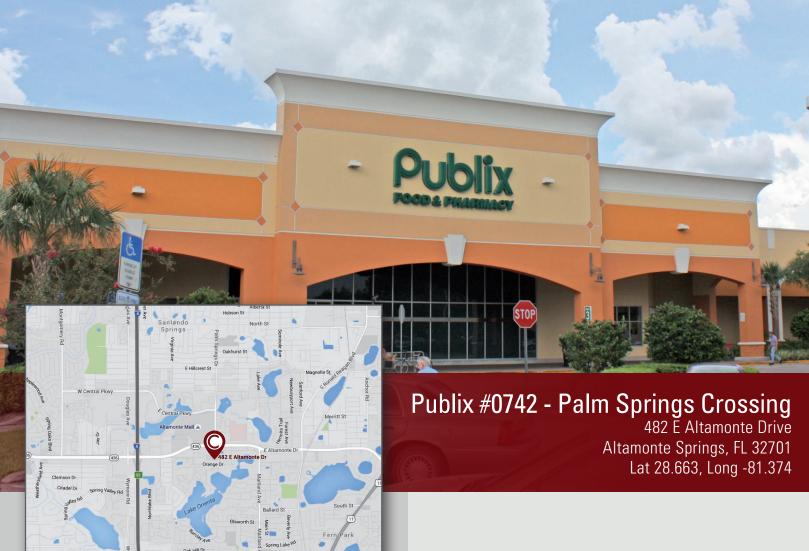

## Publix #0742 - Palm Springs Crossing

482 E Altamonte Drive Altamonte Springs, FL 32701 Lat 28.663, Long -81.374

## PROPERTY HIGHLIGHTS

- Orlando MSA
- Located on Highway 436 directly across from Altamonte Mall and AdventHealth Altamonte with excellent daytime traffic
- Great visibility from Highway 436
- Excellent signage visibility
- Located at a signalized intersection
- Publix-anchored
- Traffic Count (2019): 73,900 CPD