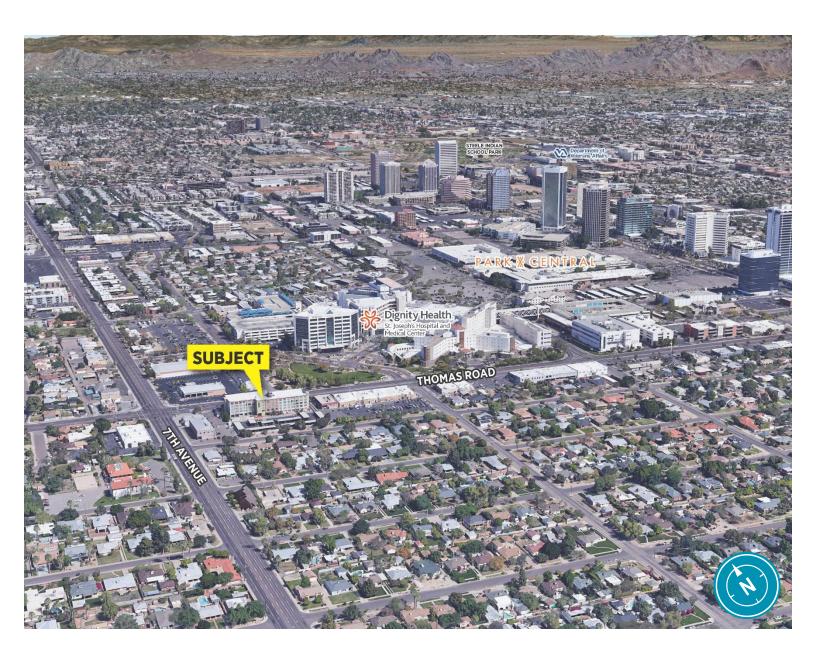

#### SITE FEATURES:

- Thomas Road frontage located east of the southeast corner of Thomas Road & 7<sup>th</sup> Avenue
- Prominent Signage on Thomas Road
- On-site amenities include: Fitness Center, Tenant Lounge, Game Room, Yoga Studio and Pool
- Across the street from St. Joseph's Hospital and Medical Center