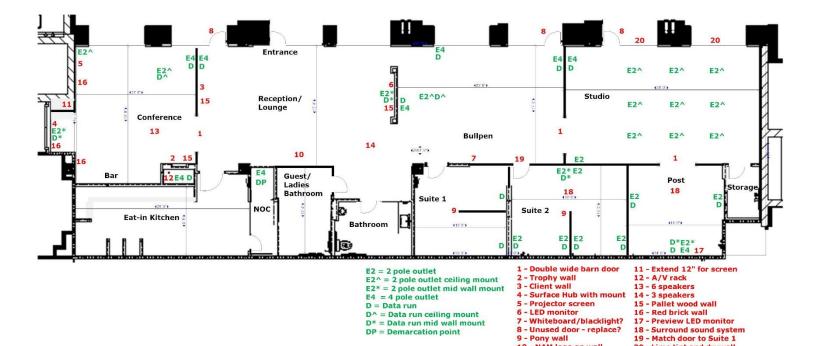

#### **SUITE 103**

#### SUITE HIGHLIGHTS:

- Modern finishes including: •
  - Spiral ducting
  - Polished concrete floors
  - Sliding barn doors 0
  - Exposed concrete ceilings
  - Fully functioning, sound-proof studio

**Chris Nord Managing Director** (602) 229 5841 christopher.nord@cushwake.com 2555 East Camelback Road Suite 400 Phoenix, Arizona 85016 phone: +1 602 954 9000 cushmanwakefield.com

20 - Limo tint and drywall

9 - Pony wall 10 - NAM logo on wall

©2018 Cushman & Wakefield. All rights reserved. The information contained in this communication is strictly confidential. This information has been obtained from sources believed to be reliable but has not been verified. No warranty or representation, express or implied, is made as to the condition of the property (or properties) referenced herein or as to the accuracy or completeness of the information contained herein, and same is submitted subject to errors, omissions, change of price, rental or other conditions, withdrawal without notice, and to any special listing conditions imposed by the property owner(s). Any projections, opinions or estimates are subject to uncertainty and do not signify current or future property performance