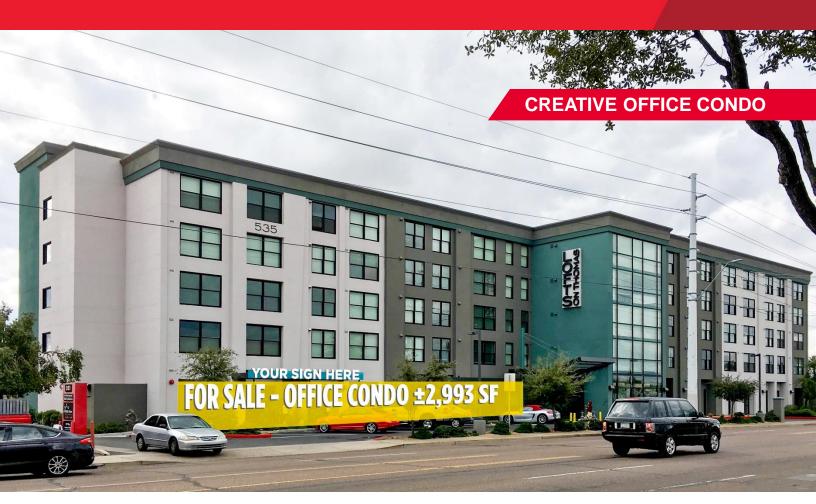

# FOR SALE 535 West Thomas Road, Suite 103

Phoenix, Arizona 85013

#### SITE FEATURES:

- Thomas Road frontage located east of the southeast corner of Thomas Road & 7<sup>th</sup> Avenue
- Prominent Signage on Thomas Road
- On-site amenities include: Fitness Center, Tenant Lounge, Game Room, Yoga Studio and Pool
- Across the street from St. Joseph's Hospital and Medical Center

| HIGHLIGHTS:       |                                                           |
|-------------------|-----------------------------------------------------------|
| ASKING PRICE      | \$629,000 (\$210.16/SF)                                   |
| PREMISES / SIZE   | Suite 103 ±2,993 RSF                                      |
| TAX PARCEL NUMBER | APN 118-42-235                                            |
| PARKING FEATURE   | Drive-up Access with Exclusive<br>Reserved Parking Stalls |
| FF&E              | Available                                                 |