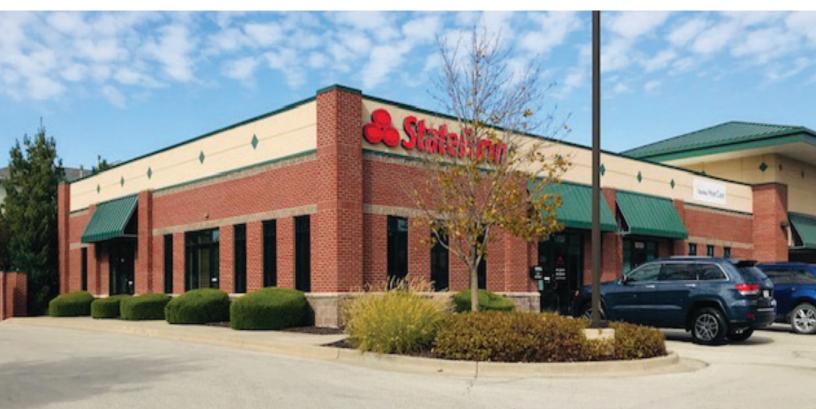

# 12734 S BLACK BOB





## HIGHLIGHTS

- >>> 3,493 SF Office Space
- >> Available January 1, 2020
- Office has total of 7 offices, large & small conference rooms, service/copy room, kitchen, reception area, 2 restrooms
- >>> Cubicle Area for 6 Cubicles

## FOR LEASE

## \$19.75/SF NNN

#### **DEMOGRAPHICS**

|                          | 1 Mile     | 3 Mile   | 5 Mile    |
|--------------------------|------------|----------|-----------|
| 2019 POPULATION          | 14,145     | 96,597   | 229,392   |
| 2019 AVE HOUSEHOLD INCOM | E \$95,225 | \$99,813 | \$107,199 |

Jim Thome

 Direct:
 913.548.8700

 Fax:
 913.981.9082

 Main Office:
 913.652.4300

 Email:
 jthome@reececommercial.com

The information above has been obtained from sources believed reliable. While we do not doubt its accuracy we have not verified i