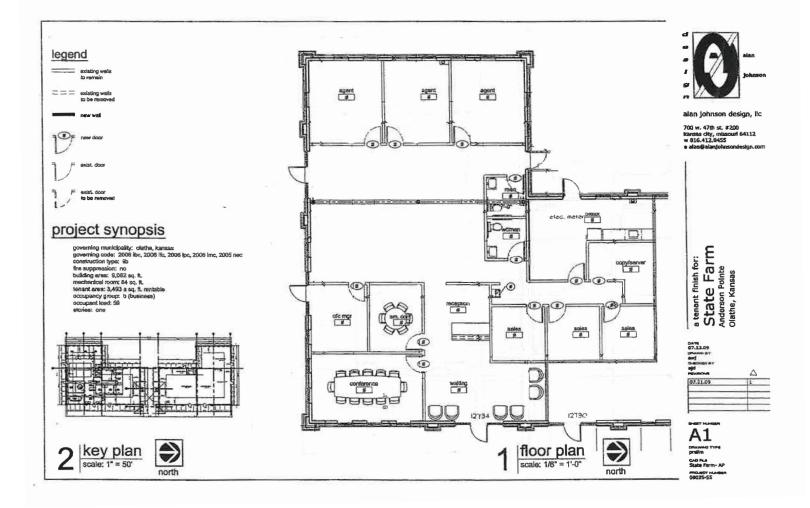

FLOOR PLANS 12734 S BLACK BOB RD, OLATHE, KS 66062

## HIGHLIGHTS

- >>> 3,493 SF Office Space
- >> Available January 1, 2020
- Office has total of 7 offices, large & small conference rooms, service/copy room, kitchen, reception area, 2 restrooms
- >>> Cubicle Area for 6 Cubicles