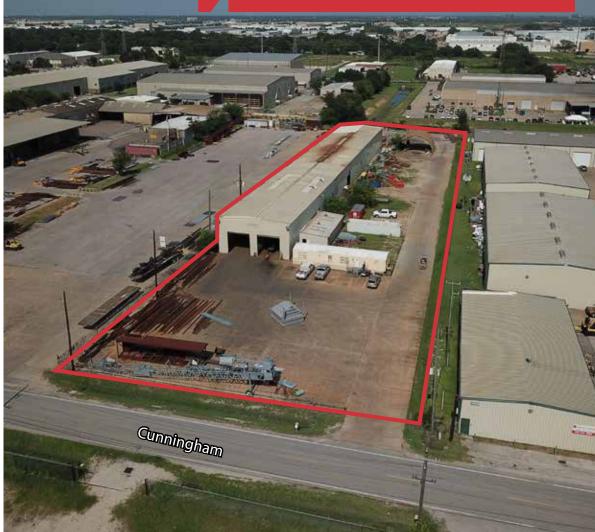

## 5910 Cunningham Road Houston, Texas 77041

640.

Freestanding Manufacturing Building ±21,000 SF Manufacturing Building on ±2.5 Acres of Land

Michael Keegan, SIOR Partner tel 713 275 9630 michael.keegan@naipartners.com Travis Land, SIOR Partner tel 713 985 4624 travis.land@naipartners.com

#### **PROPERTY SIZE**

- ±21,000 SF (Total)
- ±2.5 Acres of Land

### **PROPERTY FEATURES**

- Metal Construction
- Potentially Crane-Ready with 10-Ton Capacity
- Ideal for Industrial Manufacturing Operations
- ±20' Clear Height
- Grade-Level Loading with Drive-Through Capability
- (5) 16'x16' Grade-Level Loading Doors
- Potentially Crane-Ready with 10-Ton or 20-Ton Capacity
- Concrete Outside Storage Yard
- 3 Phase, 480 Volt
- Excellent Truck Ingress/Egress

### PROPERTY LOCATION

Located in Harris County (not in City of Houston), approximately 1-Mile from West Sam Houston Tollway, Just South of Highway 290.