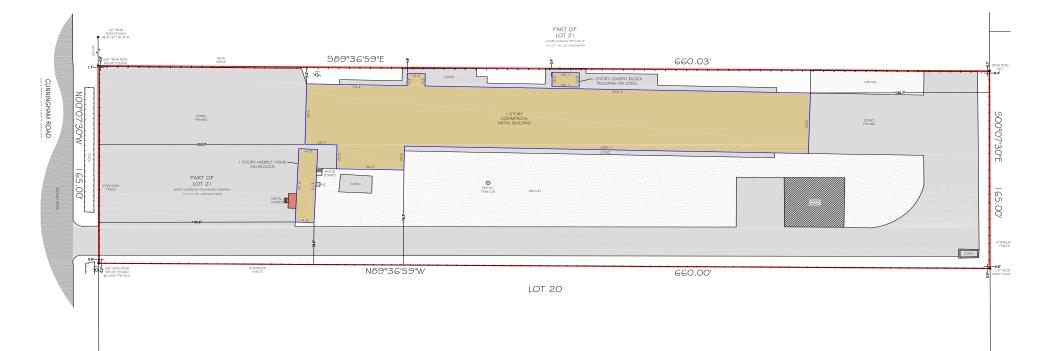

ved

# For Lease



## 5910 Cunningham Road Houston, Texas 77041

Freestanding Manufacturing Building ±21,000 SF Manufacturing Building on ±2.5 Acres of Land



NAI Partners tel 713 629 0500 www.naipartners.com



The information contained herein has been given to us by the owner of the property or other sources we deem reliable, we have no reason to doubt its accuracy, but we do not guarantee it. All information should be verified prior to purchase or lease. © 2016 NAI Partners. All rights reserved.

Travis Land, SIOR

travis.land@naipartners.com

tel 713 985 4624

Partner

Michael Keegan, SIOR

michael.keegan@naipartners.com

Partner

tel 713 275 9630



5910 Cunningham Road Houston, Texas 77041 Freestanding Manufacturing Building ±21,000 SF Manufacturing Building on ±2.5 Acres of Land



Michael Keegan, SIOR Partner

michael.keegan@naipartners.com

tel 713 275 9630

, SIOR Travis Land, SIOR Partner

tel 713 985 4624 travis.land@naipartners.com NAI Partners tel 713 629 0500 www.naipartners.com



The information contained herein has been given to us by the owner of the property or other sources we deem reliable, we have no reason to doubt its accuracy, but we do not guarantee it. All information should be verified prior to purchase or lease. © 2016 NAI Partners. All rights reserved.