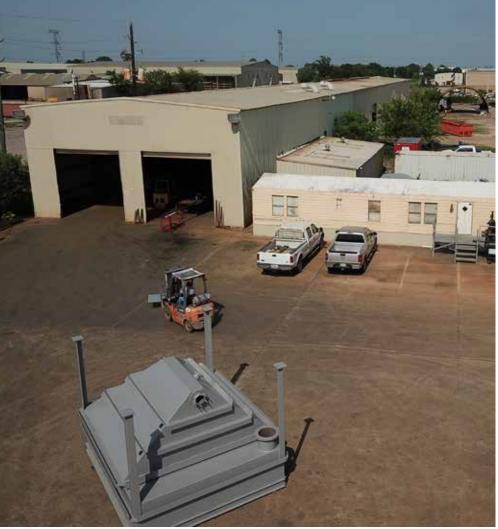

### **PROPERTY FEATURES**

- Metal Construction
- Potentially Crane-Ready with 10-Ton Capacity
- Ideal for Industrial Manufacturing Operations
- ±20' Clear Height
- Grade-Level Loading with Drive-Through Capability
- (5) 16'x16' Grade-Level Loading Doors
- Potentially Crane-Ready with 10-Ton or 20-Ton Capacity
- Concrete Outside Storage Yard
- 3 Phase, 480 Volt
- Excellent Truck Ingress/Egress