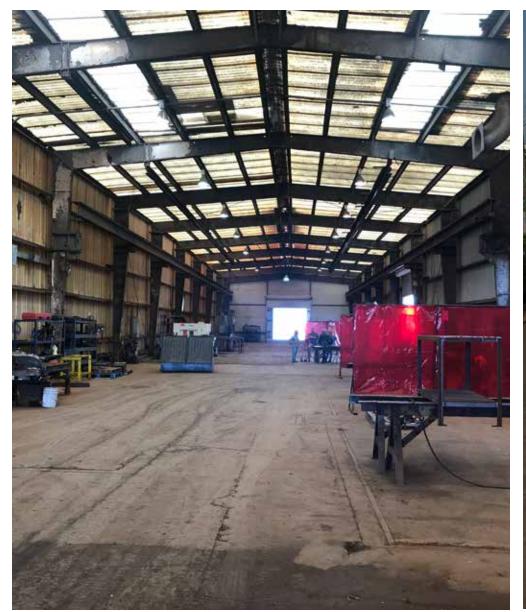

### **PROPERTY FEATURES**

- Metal Construction
- Potentially Crane-Ready with 10-Ton Capacity
- Ideal for Industrial Manufacturing Operations
- ±20' Clear Height
- Grade-Level Loading with Drive-Through Capability
- (5) 16'x16' Grade-Level Loading Doors
- Potentially Crane-Ready with 10-Ton or 20-Ton Capacity
- Concrete Outside Storage Yard
- 3 Phase, 480 Volt
- Excellent Truck Ingress/Egress