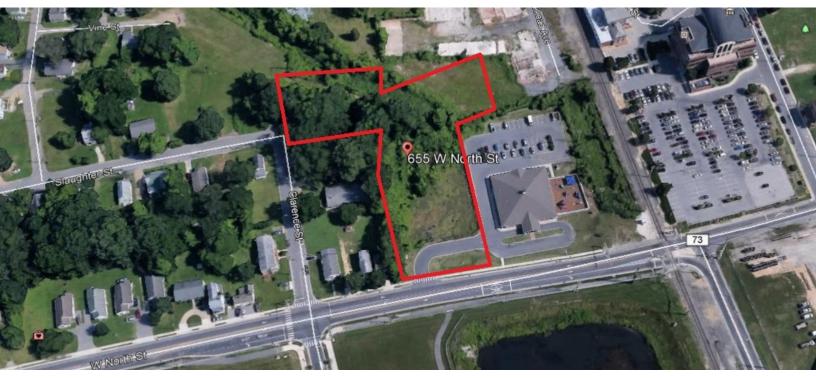

# Land for Sale

## 655 W. North St.

### Dover, DE

#### **Property Information**

- $\Rightarrow$  2.14 Acres
- $\Rightarrow$  Tax Parcel: 2-05-076.12-04-08.00-000
- $\Rightarrow$  Zoned IO
- $\Rightarrow$  Engineered for 2 Office Buildings
- $\Rightarrow$  Sale Price: \$800,000