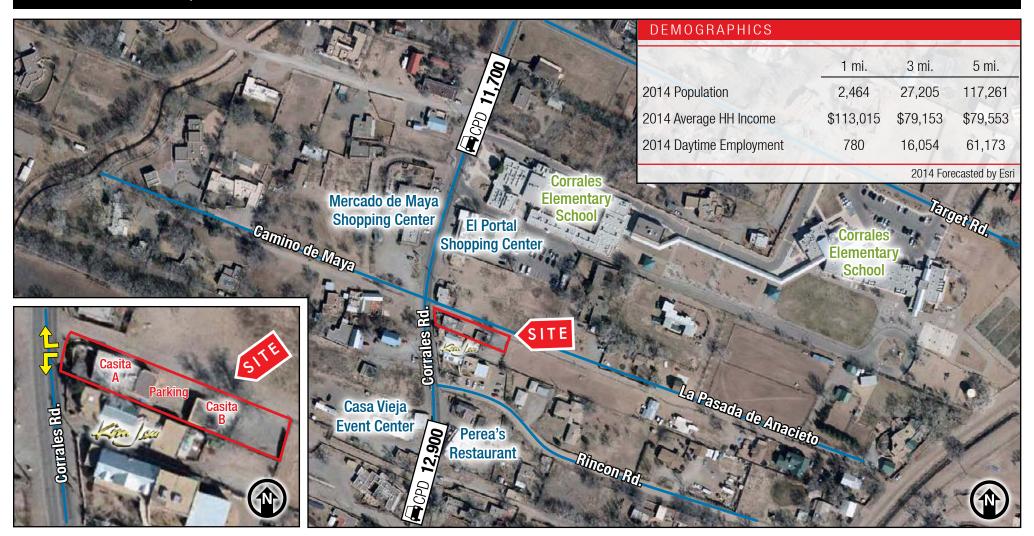

### LOCATION

SEC Corrales Rd. & La Pasada De Anacieto

505.878.0001

CHERYL BONNER cheryl@gotspaceusa.com 505 933 1781