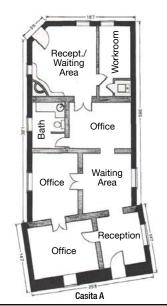

#### **BUILDING SIZE:**

Main Casita ±1,279 RSF

Back Casita ±552 RSF

■ Total ±1,831 RSF

### **PHOTOS**

SEC Corrales Rd. & La Pasada De Anacieto

Casita A ±1,279 RSF
Casita B ±552 RSF

Total ±1,831 RSF