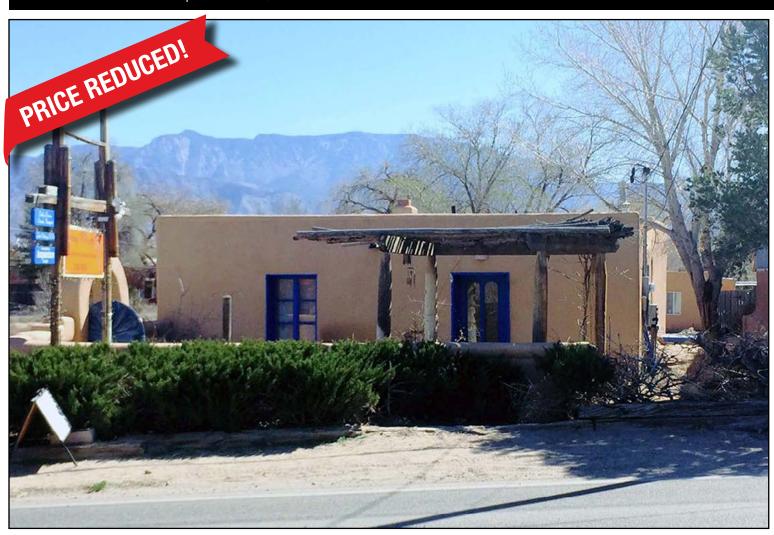

# In the Heart of Corrales Charming Office/Retail Casitas

4650 Corrales Rd. | Corrales, NM 87048

### FOR SALE

SEC Corrales Rd. & La Pasada De Anacieto

### **SALE PRICE:**

**\$249,900** 

#### **BUILDING SIZE:**

Main Casita ±1,279 RSF

Back Casita ±552 RSF

■ Total ±1,831 RSF

#### **BENFFITS:**

- Windowed offices provide natural light
- 7 parking spaces
- Classic Southwestern details:
  - Tile and latilla ceilings
  - Kiva fireplace
  - Brick flooring
  - Radiant flooring in foyer
- Zoning C-R Commercial Residential