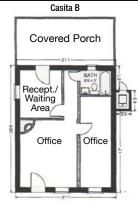

#### **BUILDING SIZE:**

Main Casita ±1,279 RSF

Back Casita ±552 RSF

■ Total ±1,831 RSF

### **PHOTOS**

SEC Corrales Rd. & La Pasada De Anacieto

Casita A ±1,279 RSF
Casita B ±552 RSF

Total ±1,831 RSF