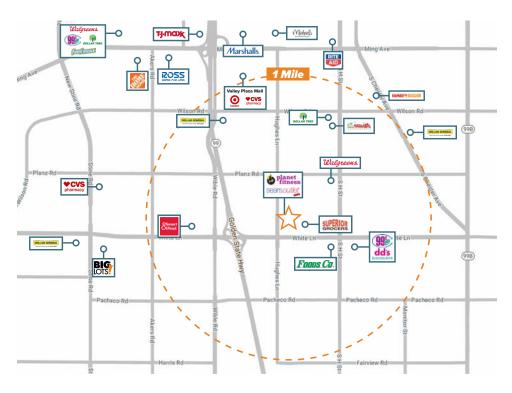

## 2300 WHITE LANE | BAKERSFIELD, CA

|                       | 1 MILE   | 2 MILES  | 3 MILES  |
|-----------------------|----------|----------|----------|
| POPULATION            | 21,486   | 76,579   | 158,896  |
| AVG. HOUSEHOLD INCOME | \$54,224 | \$56,707 | \$60,841 |
| DAYTIME POPULATION    | 11,682   | 42,567   | 82,201   |