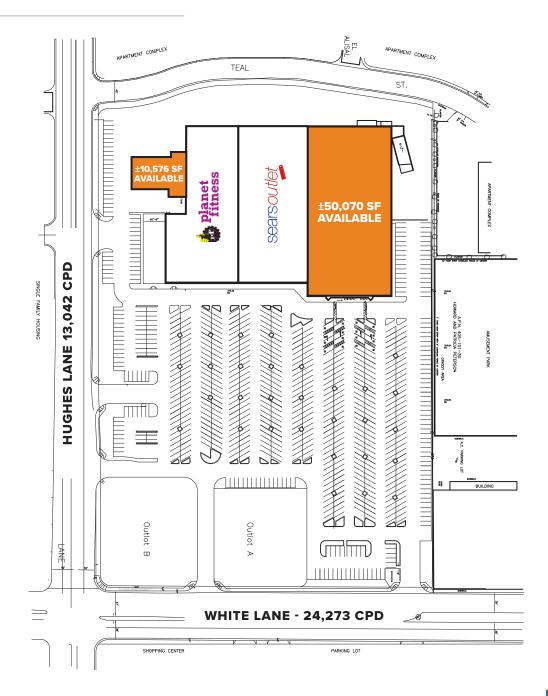

# ±10,576 SF AUTOMOTIVE OPPORTUNITY & ±50,070 SF ANCHOR OPPORTUNITY

For leasing, please contact:

**WHITE LANE** | 24,273 CPD **HUGHES LANE** | 13,042 CPD

©2020 Beta Agency, Inc. The information contained in this document (or provided verbally) has been obtained from sources believed reliable. While Beta Agency Inc. does not doubt its accuracy, Beta Agency Inc. has not verified it and makes no quarantee warranty or representation about it. It is your responsibility to independently confirm its accuracy. Any projections, opinions, assumptions or estimates used are for example only and do not represent the current or future performance of the property. The value of this transaction to you depends on tax and other factors which hold be evaluated by your tax, financial and legal advisors. You and your advisors should conduct a careful, independent investigation of the property to determine to your satisfaction the suitability of the property meet your needs.

## SITE PLAN

C2020 Beta Agency. Inc. The information contained in this document (or provided verbally) has been obtained from sources believed reliable. While Beta Agency Inc. does not doubt its accuracy. Beta Agency Inc. has not verified it and makes no guarantee warranty or representation adout it. It is your responsibility to independently confirm its accuracy. Any projections, opinions, assumptions or estimates used are for example only and do not represent the current or future performance of the property. The value of this transaction to you depends on tax and other factors which hold be evaluated by your tax, financial and legal advisors. You and your advisors should conduct a careful, independent investigation of the property to determine to your satisfaction the suitability of the property our needs.