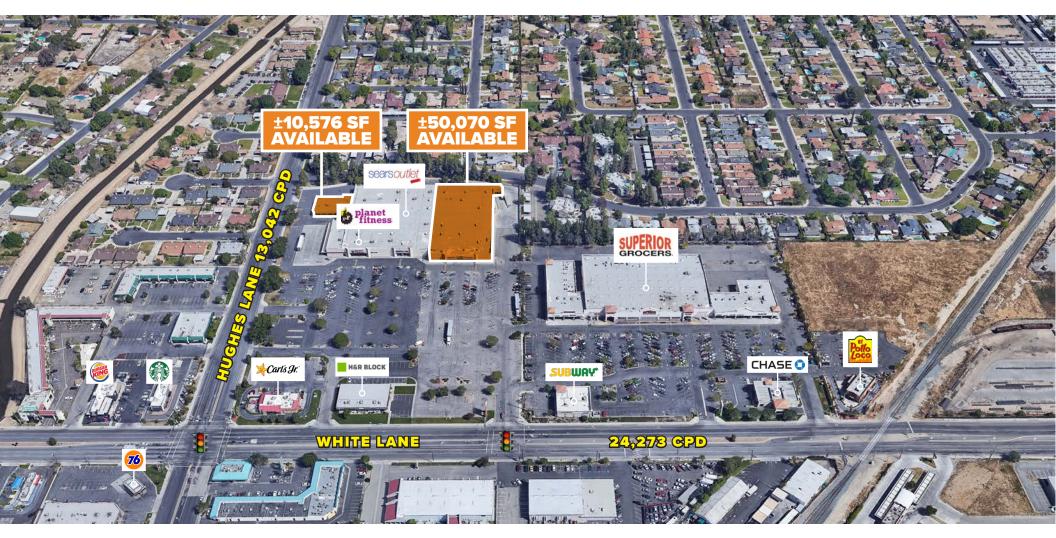

# ±10,576 SF AUTOMOTIVE OPPORTUNITY & ±50,070 SF ANCHOR OPPORTUNITY

For leasing, please contact:

**WHITE LANE** | 24,273 CPD **HUGHES LANE** | 13,042 CPD

©2020 Beta Agency, Inc. The information contained in this document (or provided verbally) has been obtained from sources believed reliable. While Beta Agency Inc. does not doubt its accuracy, Beta Agency Inc. has not verified it and makes no quarantee warranty or representation about it. It is your responsibility to independently confirm its accuracy. Any projections, opinions, assumptions or estimates used are for example only and do not represent the current or future performance of the property. The value of this transaction to you depends on tax and other factors which hold be evaluated by your tax, financial and legal advisors. You and your advisors should conduct a careful, independent investigation of the property to determine to your satisfaction the suitability of the property meet your needs.

## SITE PLAN

C2020 Beta Agency. Inc. The information contained in this document (or provided verbally) has been obtained from sources believed reliable. While Beta Agency Inc. does not doubt its accuracy. Beta Agency Inc. has not verified it and makes no guarantee warranty or representation adout it. It is your responsibility to independently confirm its accuracy. Any projections, opinions, assumptions or estimates used are for example only and do not represent the current or future performance of the property. The value of this transaction to you depends on tax and other factors which hold be evaluated by your tax, financial and legal advisors. You and your advisors should conduct a careful, independent investigation of the property to determine to your satisfaction the suitability of the property our needs.