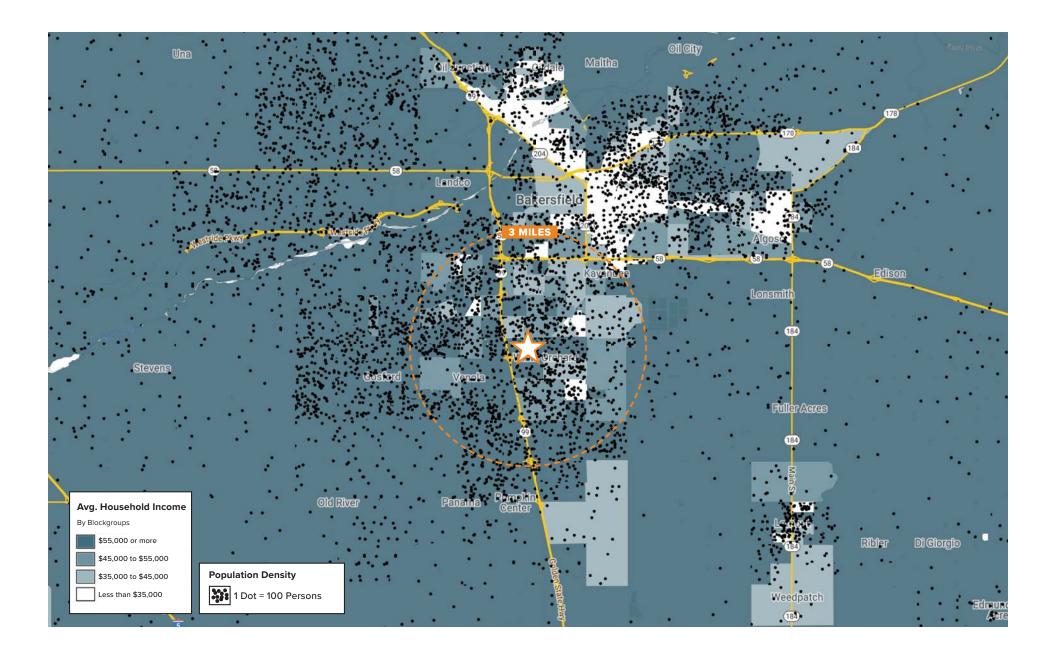

## 2300 WHITE LANE | BAKERSFIELD, CA

|                       | 1 MILE   | 2 MILES  | 3 MILES  |
|-----------------------|----------|----------|----------|
| POPULATION            | 21,486   | 76,579   | 158,896  |
| AVG. HOUSEHOLD INCOME | \$54,224 | \$56,707 | \$60,841 |
| DAYTIME POPULATION    | 11,682   | 42,567   | 82,201   |

# **AVERAGE HOUSEHOLD INCOME**