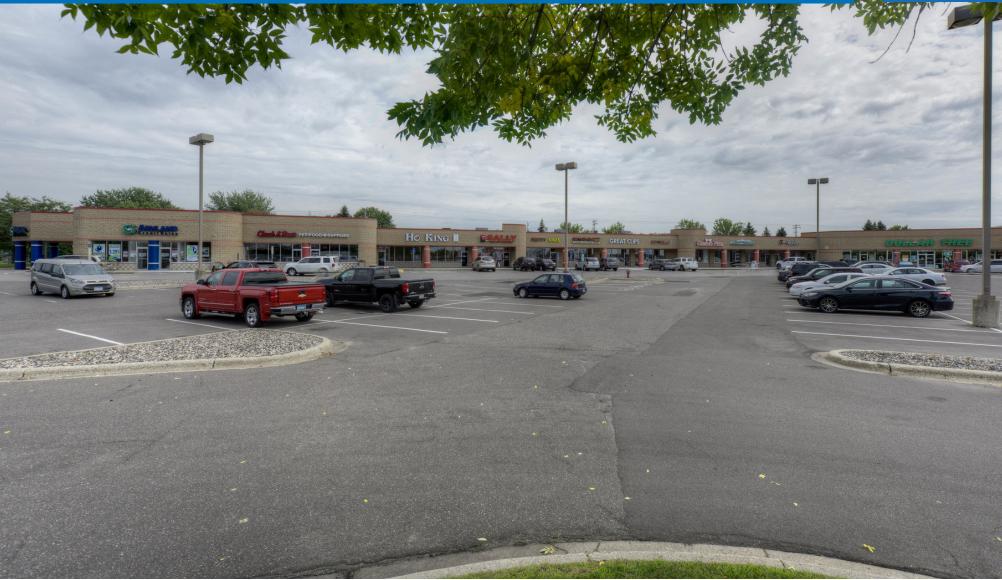

#### PROPERTY INFORMATION

• Location: 8711 E Point Douglas Rd S | Cottage Grove

• Description: Target-anchored retail center

Retail GLA: 29,417 sfParking: 180 spaces

#### **COMMENTS**

- Great visibility from Highway 61
- High traffic regional center with diverse and returncustomer tenant mix that provides long-term stability
- Adjacent to newly renovated Target, newly opened
  Orange Theory Fitness, as well as Menards, Walmart, Cub
  Foods and Aldi

### **OVERALL SITE PLAN**

**Cottage Grove Plaza** 