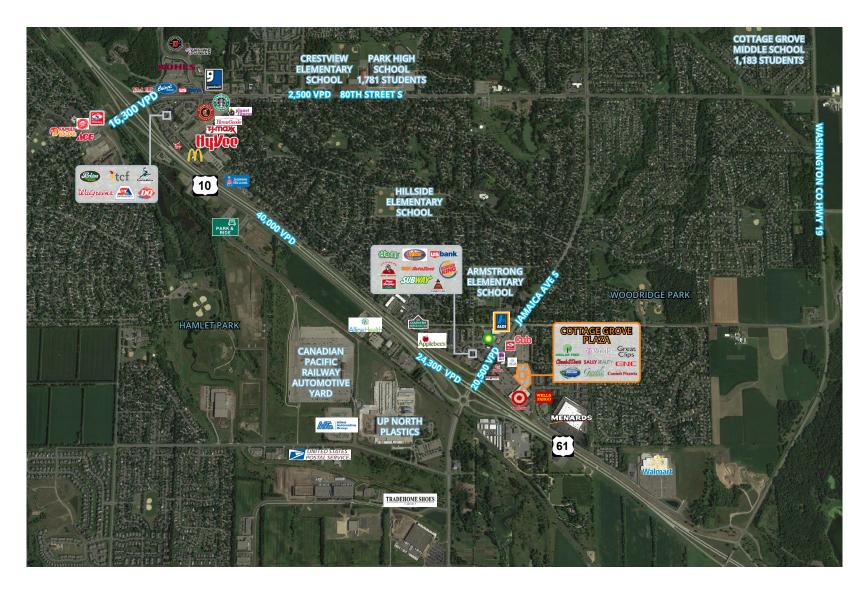

#### TRAFFIC COUNTS

- 20,500 vpd on Jamaica Ave S
- 24,300 vpd on Highway 61

## **COTTAGE GROVE TRADE AREA**