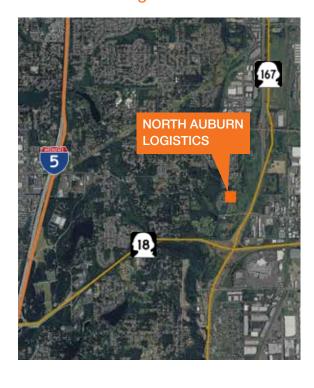

## For Lease

# North Auburn Logistics

28721 West Valley Hwy N Auburn, WA

### Now Under Construction Delivery February 2018

261,553 SF of building

14.3 acre site

45 dock-high doors

2 grade-level doors

32' clear height

ESFR sprinklers

177 parking stalls

Excellent freeway access via S 277th Street

130' truck court with 60' concrete apron

Divisible

Available February 2018



### NorthAuburnLogistics.com



#### Contact

Matt Wood, SIOR 206.248.7306 mwood@kiddermathews.com

**Tony Miltenberger, SIOR** 206.248.7307 tonym@kiddermathews.com

**Todd Clarke** 253.722.1422 tclarke@kiddermathews.com

Owned by



Developed by





# For Lease

### North Auburn Logistics

#### Site Plan



### I-5 Freeway Access



| DRIVE TIMES     |       |         |
|-----------------|-------|---------|
|                 | Miles | Minutes |
| Port of Seattle | 20    | 30      |
| Port of Tacoma  | 12.3  | 22      |
| Seattle         | 21    | 35      |
| Bellevue        | 21    | 40      |
| Tacoma          | 17    | 25      |

#### Contact

Matt Wood, SIOR 206.248.7306 mwood@kiddermathews.com **Tony Miltenberger, SIOR** 206.248.7307 tonym@kiddermathews.com

**Todd Clarke** 253.722.1422 tclarke@kiddermathews.com