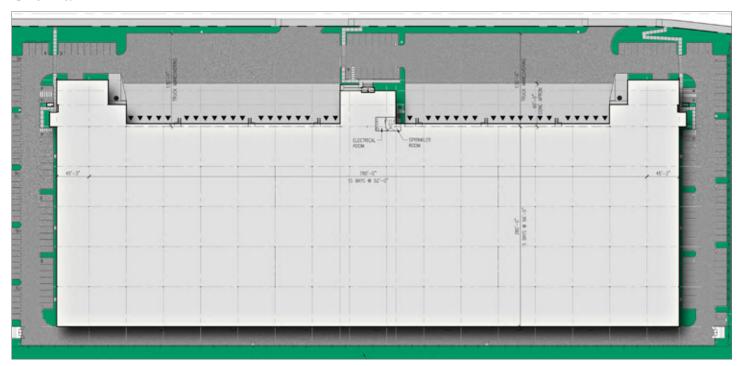

#### Site Plan

### Now Under Construction Delivery February 2018

261,553 SF of building

14.3 acre site

45 dock-high doors

2 grade-level doors

32' clear height

ESFR sprinklers

177 parking stalls

Excellent freeway access via S 277th Street

130' truck court with 60' concrete apron

Divisible

Available February 2018