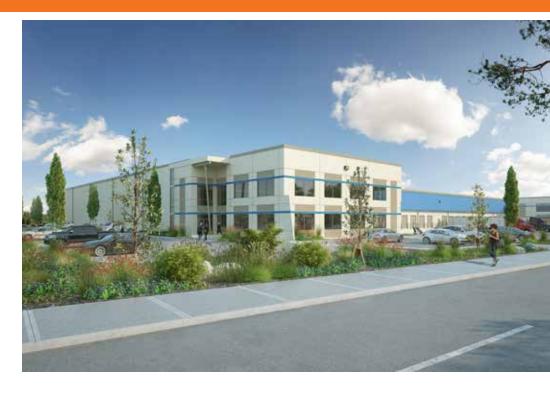

# North Auburn Logistics

28721 West Valley Hwy N Auburn, WA

### Now Under Construction Delivery February 2018

261,553 SF of building

14.3 acre site

45 dock-high doors

2 grade-level doors

32' clear height

ESFR sprinklers

177 parking stalls

Excellent freeway access via S 277th Street

130' truck court with 60' concrete apron

Divisible

Available February 2018