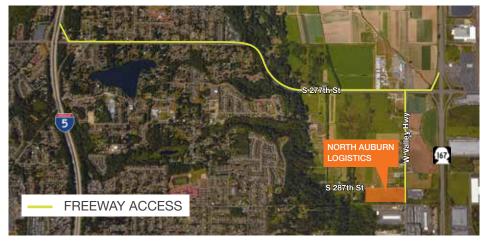

### I-5 Freeway Access

| DRIVE TIMES     |       |         |
|-----------------|-------|---------|
|                 | Miles | Minutes |
| Port of Seattle | 20    | 30      |
| Port of Tacoma  | 12.3  | 22      |
| Seattle         | 21    | 35      |
| Bellevue        | 21    | 40      |
| Tacoma          | 17    | 25      |

Excellent freeway access via S 277th Street

130' truck court with 60' concrete apron

Divisible

Available February 2018