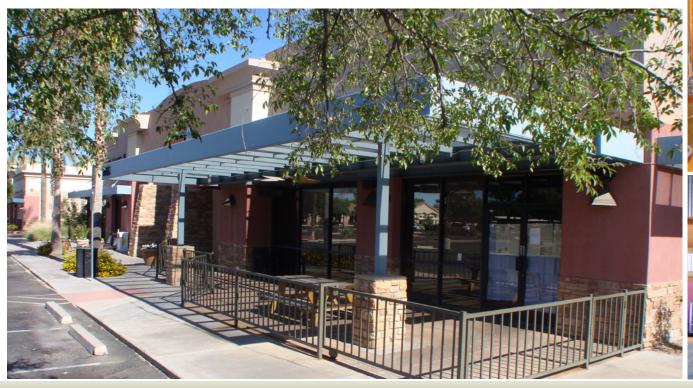

### **Retail Space Available For Lease**

- Restaurant Suite: ±3,000 SF
- Fully built out restaurant space, with some existing kitchen appliances
- Lease Rate: \$15.75 NNN
- Zoned SC, Clty of Gilbert
- The trade area consists of a total population of 150,000 + and daytime employment of 50,000 + within three (3) miles.

## Oasis At The Islands

1455 W Elliot Rd, Ste 101 | Gilbert, AZ 85233

Suite 101: ±3,000 SF

Lease Rate: \$15.75 NNN

This multi-use retail/office development center consists of approximately 100,000 square feet of building area and is located within the city of Gilbert, one of the fastest growing communities in the United States, within the prestigious lakeside home development known as the Oasis at the Islands.