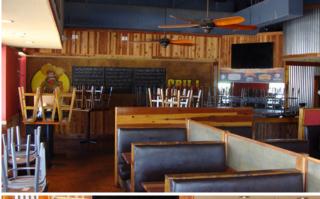

### **Retail Space Available For Lease**

- Restaurant Suite: ±3,000 SF
- Fully built out restaurant space, with some existing kitchen appliances
- Lease Rate: \$15.75 NNN
- Zoned SC, Clty of Gilbert
- The trade area consists of a total population of 150,000 + and daytime employment of 50,000 + within three (3) miles.