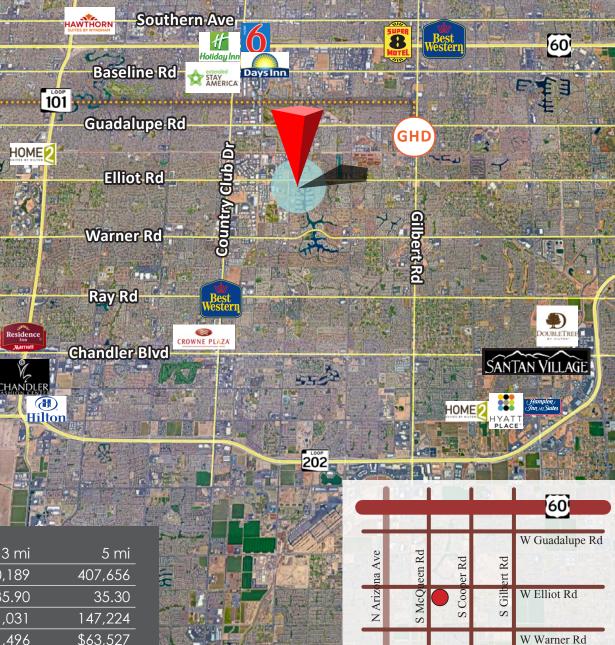

## Oasis At The Islands

1455 W Elliot Rd, Ste 101 | Gilbert, AZ 85233

Suite 101: ±3,000 SF

Lease Rate: \$15.75 NNN

This multi-use retail/office development center consists of approximately 100,000 square feet of building area and is located within the city of Gilbert, one of the fastest growing communities in the United States, within the prestigious lakeside home development known as the Oasis at the Islands.