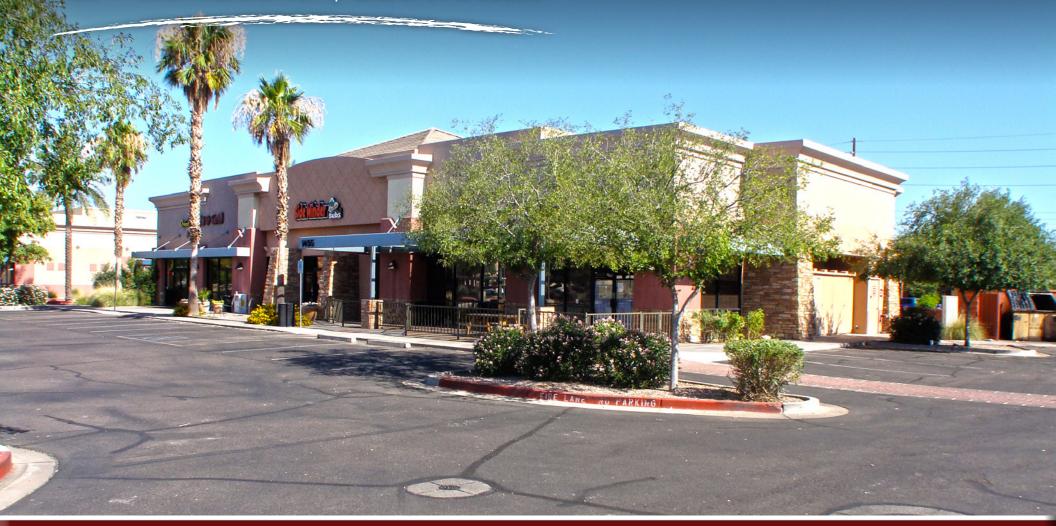

# Oasis At The Islands

1455 W Elliot Rd, Ste 101 | Gilbert, AZ 85233

### **Retail Space Available For Lease**

- Restaurant Suite: ±3,000 SF
- Fully built out restaurant space, with some existing kitchen appliances
- Lease Rate: \$15.75 NNN
- Zoned SC, Clty of Gilbert
- The trade area consists of a total population of 150,000 + and daytime employment of 50,000 + within three (3) miles.

## Oasis At The Islands

1455 W Elliot Rd, Ste 101 | Gilbert, AZ 85233

Suite 101: ±3,000 SF

Lease Rate: \$15.75 NNN

This multi-use retail/office development center consists of approximately 100,000 square feet of building area and is located within the city of Gilbert, one of the fastest growing communities in the United States, within the prestigious lakeside home development known as the Oasis at the Islands.