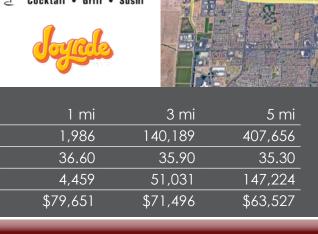

### Oasis At The Islands

1455 W Elliot Rd, Ste 101 | Gilbert, AZ 85233

**Population** 

Average Age:
Total Households:

Demographics (Costar 2019)

Median Household Inc:

Tyson Breinholt

D: 480.966.7513