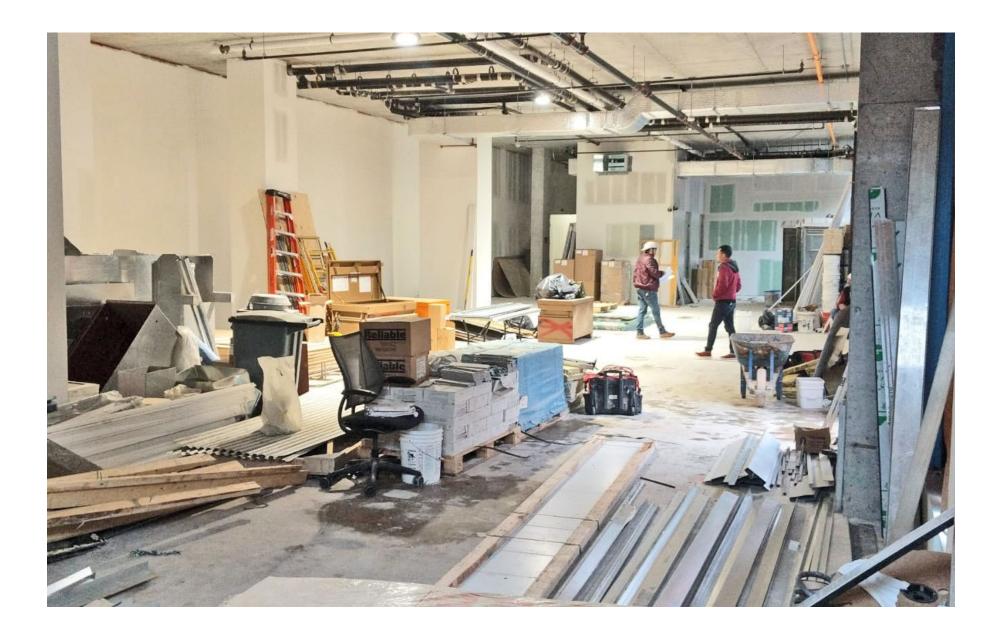

-------------------------------------|-----------------------|--------------|
| Corner of New York<br>Avenue and Lenox Road | Ground floor 2817.12 SF<br>Lower Level 1282.82 SF | 14+ FT                | 124 FT       |
| DIMENSIONS                                  | ZONING                                            | OCCUPANCY             | ASKING RENT  |
| Variable                                    | R6A / C2-4                                        | Immediate             | Upon Request |

#### HIGHLIGHTS

- Corner Space
- Directly across from SUNY Downstate / Kingsbrook Medical Center
- Parking Available
- New Development
- High Ceilings



#### **FLOORPLANS & DETAILS**



## **782 NEW YORK AVENUE**

#### **EXISTING CONDITION**



## **782 NEW YORK AVENUE**

#### **EXISTING CONDITION**



## **782 NEW YORK AVENUE**

#### **NEIGHBORHOOD DEMOGRAPHICS**





POPULATION WITHIN 1-MILE RADIUS





AVERAGE POPULATION AGE







AVERAGE HHI WITHIN 1-MILE RADIUS



4,928

TOTAL BUSINESSES WITHIN 1-MILE RADIUS



#### **782 NEW YORK AVENUE**

2
2
5

2 5

2 5

#### **NEIGHBORHOOD & TRANSPORTATION**

#### NEIGHBORHOOD TENANTS

Kings County Hospital

SUNY Downstate Medical Center

Popeyes Louisiana Kitchen

Home

Soldier's

Image

Immaculee

Palooza Kitchen

Perfect Image Salon

Nostrand Beauty Equipments

Good Health Pharmacy

K.A.N.Z deli

Residential life & Services

Lakay Venus

Akwaaba

StreetSweeper Cafe & Lounge

MCG Grand Cafe

Bishop Wells Sandwich Shop

Mamma Louisa's Hero Shop

Rain eatery and juice bar

Juices international

#### TRANSPORTATION

- 6 Min Walk at Winthrop St