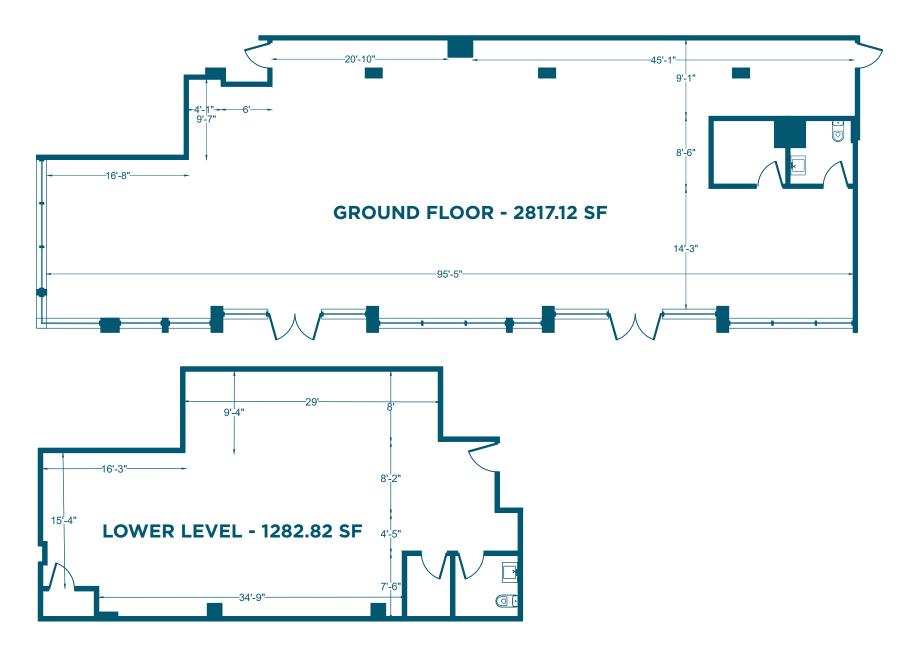

#### **SPACE HIGHLIGHTS**

| LOCATION                                    | SPACE                                             | <b>CEILING HEIGHT</b> | FRONTAGE     |
|---------------------------------------------|---------------------------------------------------|-----------------------|--------------|
| Corner of New York<br>Avenue and Lenox Road | Ground floor 2817.12 SF<br>Lower Level 1282.82 SF | 14+ FT                | 124 FT       |
| DIMENSIONS                                  | ZONING                                            | OCCUPANCY             | ASKING RENT  |
| Variable                                    | R6A / C2-4                                        | Immediate             | Upon Request |

#### **FLOORPLANS & DETAILS**