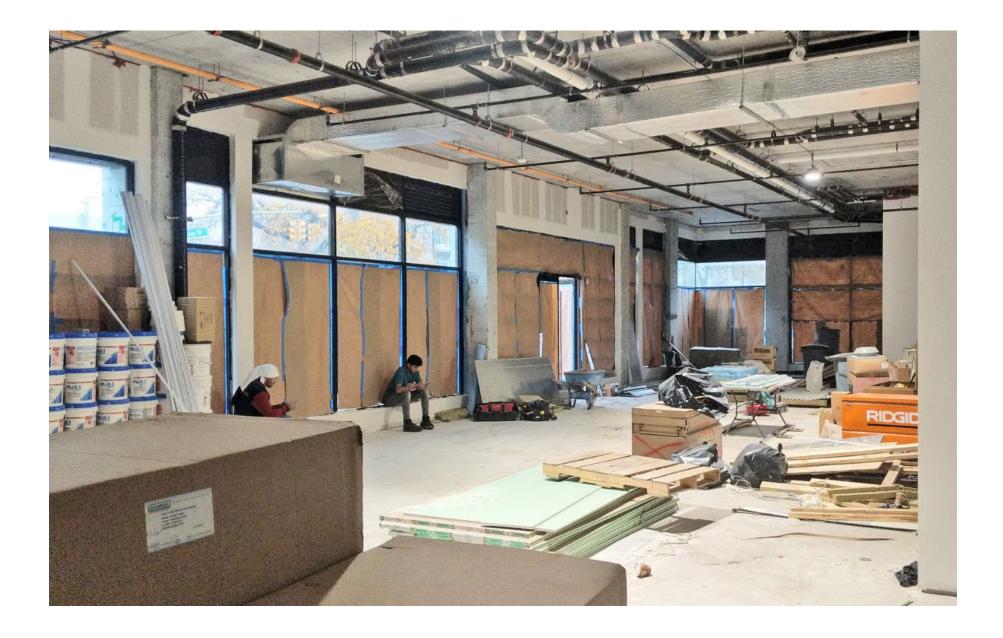

--------------------------------------------|---------------------------------------------------|-----------------------|--------------|
| Corner of New York<br>Avenue and Lenox Road | Ground floor 2817.12 SF<br>Lower Level 1282.82 SF | 14+ FT                | 124 FT       |
| DIMENSIONS                                  | ZONING                                            | OCCUPANCY             | ASKING RENT  |
| Variable                                    | R6A / C2-4                                        | Immediate             | Upon Request |

#### HIGHLIGHTS

- Corner Space
- Directly across from SUNY Downstate / Kingsbrook Medical Center
- Parking Available
- New Development
- High Ceilings



#### **FLOORPLANS & DETAILS**



## **782 NEW YORK AVENUE**

#### **EXISTING CONDITION**



## **782 NEW YORK AVENUE**

#### **EXISTING CONDITION**



## **782 NEW YORK AVENUE**

#### **NEIGHBORHOOD DEMOGRAPHICS**





POPULATION WITHIN 1-MILE RADIUS





AVERAGE POPULATION AGE







AVERAGE HHI WITHIN 1-MILE RADIUS



4,928

TOTAL BUSINESSES WITHIN 1-MILE RADIUS



#### **782 NEW YORK AVENUE**

2
2
5

2 5

2 5

#### **NEIGHBORHOOD & TRANSPORTATION**

#### NEIGHBORHOOD TENANTS

Kings County Hospital

SUNY Downstate Medical Center

Popeyes Louisiana Kitchen

Home

Soldier's

Image

Immaculee

Palooza Kitchen

Perfect Image Salon

Nostrand Beauty Equipments

Good Health Pharmacy

K.A.N.Z deli

Residential life & Services

Lakay Venus

Akwaaba

StreetSweeper Cafe & Lounge

MCG Grand Cafe

Bishop Wells Sandwich Shop

Mamma Louisa's Hero Shop

Rain eatery and juice bar

Juices inte