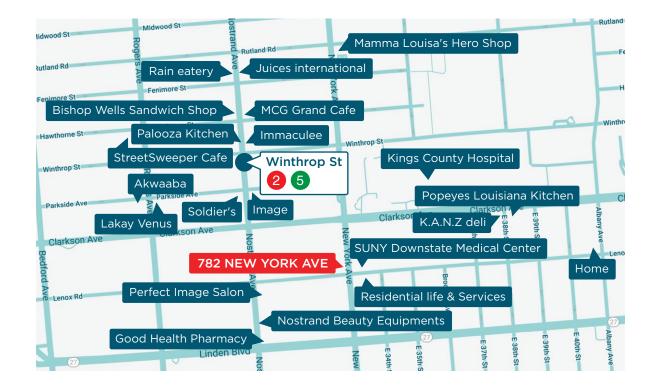

#### **NEIGHBORHOOD & TRANSPORTATION**

#### NEIGHBORHOOD TENANTS

Kings County Hospital

SUNY Downstate Medical Center

Popeyes Louisiana Kitchen

Home

Soldier's

Image

Immaculee

Palooza Kitchen

Perfect Image Salon

Nostrand Beauty Equipments

Good Health Pharmacy

K.A.N.Z deli

Residential life & Services

Lakay Venus

Akwaaba

StreetSweeper Cafe & Lounge

MCG Grand Cafe

Bishop Wells Sandwich Shop

Mamma Louisa's Hero Shop

Rain eatery and juice bar

Juices international

#### TRANSPORTATION

- 6 Min Walk at Winthrop Stree (0.3 mi)
- 9 Min Walk at Church Avenue (0.4 mi)

15 Min Walk at Sterling Street (0.7 mi)

16 Min Walk at Beverly Road (0.8 mi)

17 Min Walk at Parkside Avenue (0.9 mi)